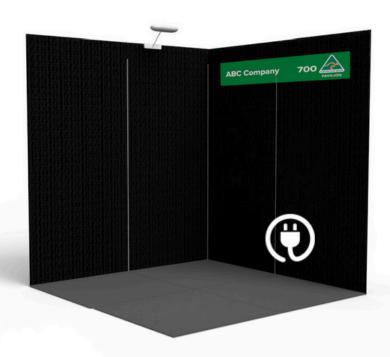

### PACKAGE 1: 2x2m stand with fascia

- 2.4m high black corinthian walls
- · Fascia structure with company sign aisle facing
- 1x 4amp power point
- 1x LED spotlight
- Onyx carpet tiles (optional)

# ABC Company 700 ABC Company 70

### PACKAGE 2: 2x2m stand no fascia

- · 2.4m high black corinthian walls
- Company sign on rear wall
- 1x 4amp power point
- 1x LED spotlight
- Onyx carpet tiles (optional)

PLEASE NOTE: For stands with no fascia it is a mandatory safety requirement to have a 50cm support wall (nib) every 3m of lineal walling.

### **STAND SPACE:**

2x2m exhibition space within the Australian Made Pavilion including:

- 2.4m high black Corinthian walls
- 1x LED spotlight
- 1x 4amp power point
- Onyx carpet tiles (optional)
- · Company named sign and fascia
- Exclusive Australian Made Campaign logo decal sticker to place anywhere on your walls or carpet tiles.