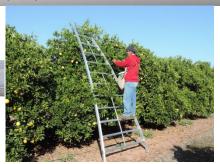

## **A.I.M. Citrus Picking Bow Ladders**

- Curved to protect the tree & to keep the fruit within easy reach
- ✓ Clear, Uncluttered design, to maximize picking efficiency
  - ✓ Strong & corrosion free High Tensile Aluminium Alloy
    - ✓ Custom box section stiles with smooth corners to suit the hand
    - ✓ Strengthened Oval rungs, Easy on picker's feet
      - ✓ Double rungs for comfort & reduces foreign objects build up
        - ✓ Custom designed Non Slip profiled rungs for added safety
        - ✓ Years of maintenance free service
          - ✓ Fully welded construction
            - ✓ Centre stabilizing tie for added rigidity
            - ✓ Perfectly balanced for ease of placement
            - ✓ Fully complies with Australian Standard 1892.1.1996
            - ✓ Ground spikes
            - ✓ 180 kg rating