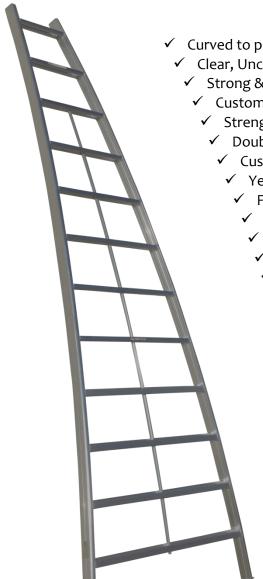

## **A.I.M. Citrus Picking Bow Ladders**

- Curved to protect the tree & to keep the fruit within easy reach
- ✓ Clear, Uncluttered design, to maximize picking efficiency
  - ✓ Strong & corrosion free High Tensile Aluminium Alloy
    - ✓ Custom box section stiles with smooth corners to suit the hand
    - ✓ Strengthened Oval rungs, Easy on picker's feet
      - ✓ Double rungs for comfort & reduces foreign objects build up
        - ✓ Custom designed Non Slip profiled rungs for added safety
        - ✓ Years of maintenance free service
          - ✓ Fully welded construction
            - ✓ Centre stabilizing tie for added rigidity
            - ✓ Perfectly balanced for ease of placement
            - ✓ Fully complies with Australian Standard 1892.1.1996
            - ✓ Ground spikes
            - ✓ 180 kg rating