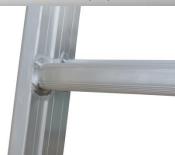

## **A.I.M. Citrus Picking Bow Ladders**

- Curved to protect the tree & to keep the fruit within easy reach
- ✓ Clear, Uncluttered design, to maximize picking efficiency
  - ✓ Strong & corrosion free High Tensile Aluminium Alloy
    - ✓ Custom box section stiles with smooth corners to suit the hand
    - ✓ Strengthened Oval rungs, Easy on picker's feet
      - ✓ Double rungs for comfort & reduces foreign objects build up
        - ✓ Custom designed Non Slip profiled rungs for added safety
        - ✓ Years of maintenance free service
          - ✓ Fully welded construction
            - ✓ Centre stabilizing tie for added rigidity
            - ✓ Perfectly balanced for ease of placement
            - ✓ Fully complies with Australian Standard 1892.1.1996
            - ✓ Ground spikes
            - ✓ 180 kg rating