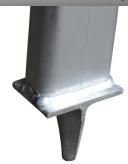

## **A.I.M. Citrus Picking Bow Ladders**

- Curved to protect the tree & to keep the fruit within easy reach
- ✓ Clear, Uncluttered design, to maximize picking efficiency
  - ✓ Strong & corrosion free High Tensile Aluminium Alloy
    - ✓ Custom box section stiles with smooth corners to suit the hand
    - ✓ Strengthened Oval rungs, Easy on picker's feet
      - ✓ Double rungs for comfort & reduces foreign objects build up
        - ✓ Custom designed Non Slip profiled rungs for added safety
        - ✓ Years of maintenance free service
          - ✓ Fully welded construction
            - ✓ Centre stabilizing tie for added rigidity
            - ✓ Perfectly balanced for ease of placement
            - ✓ Fully complies with Australian Standard 1892.1.1996
            - ✓ Ground spikes
            - ✓ 180 kg rating