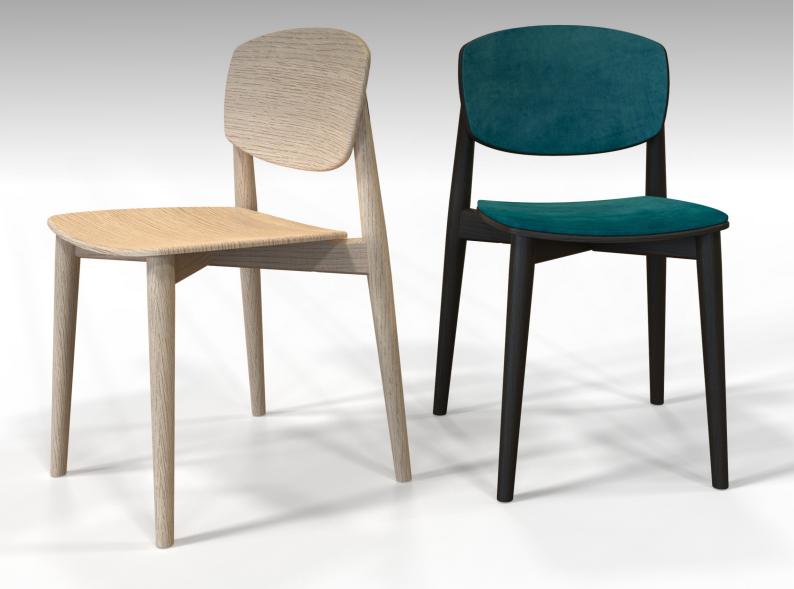

# CX Chair

At Workspace, we have meticulously developed the CX Chair, investing substantial time and effort to create a piece that epitomizes elegance and functionality. Crafted from premium White Ash, this full timber chair is not only visually stunning but also offers exceptional durability.

The CX Chair features the option of an upholstered seat pad and back, available in a variety of fabrics, allowing for customisation to suit any interior design vision. Its stackable design ensures practicality without compromising style, making it ideal for cafes, restaurants, modern dining areas, and meeting rooms.

One of the standout features of the CX Chair is its beautifully designed screw caps on the back legs, adding a unique design element. The chair's contemporary styling, round tapering legs, and subtle curves on the seat and back create a visually light yet sturdy structure. The classic styling is complemented by perfect ergonomics, ensuring comfort for prolonged use.