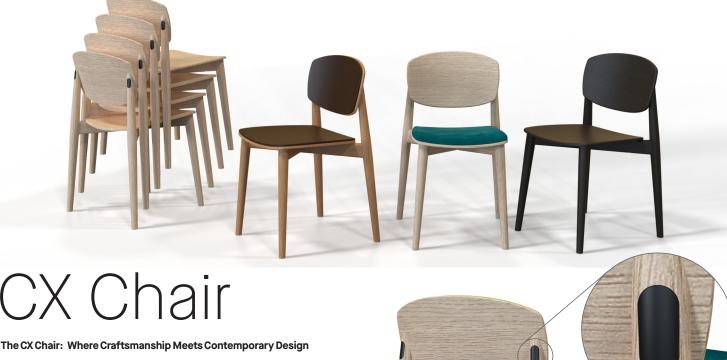

# CX Chair

At Workspace, we have meticulously developed the CX Chair, investing substantial time and effort to create a piece that epitomizes elegance and functionality. Crafted from premium White Ash, this full timber chair is not only visually stunning but also offers exceptional durability.

The CX Chair features the option of an upholstered seat pad and back, available in a variety of fabrics, allowing for customisation to suit any interior design vision. Its stackable design ensures practicality without compromising style, making it ideal for cafes, restaurants, modern dining areas, and meeting rooms.

# Range:

Chair with no upholstery Chair with upholstered pad on seat Chair with upholstered pad on seat and back