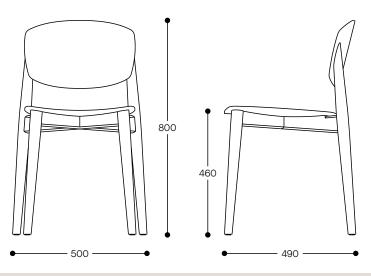

tandout features of the CX Chair is its beautifully designed screw caps on the back legs, adding a unique design element. The chair's contemporary styling, round tapering legs, and subtle curves on the seat and back create a visually light yet sturdy structure. The classic styling is complemented by perfect ergonomics, ensuring comfort for prolonged use.

The CX Chair can be stained to any suitable shade, providing versatility to match any decor. Its petite look, combined with exceptional design detail—particularly where the back legs meet the backrest—showcases our commitment to creating furniture that is both beautiful and practical.

Experience the perfect blend of aesthetics and strength with the CX Chair, a testament to Workspace's dedication to exceptional design and craftsmanship.



### **SPECIFICATIONS**

# Range:

Chair with no upholstery Chair with upholstered pad on seat Chair with upholstered pad on seat and back

### Features:

Stackable upto 4 high Solid White Ash Timber Frame Black powder coated screw covers

### Finishes:

Timber Clear (natural) finish as standard Stained options available on request

## **Upholstery:**

Optional upholstered pad for seat and back Available in a wide range of fabric, leather or vinyl

# Warranty:

10 years



SYDNEY -MELBOURNE ADELAIDE -

CANBERRA

**BRISBANE**