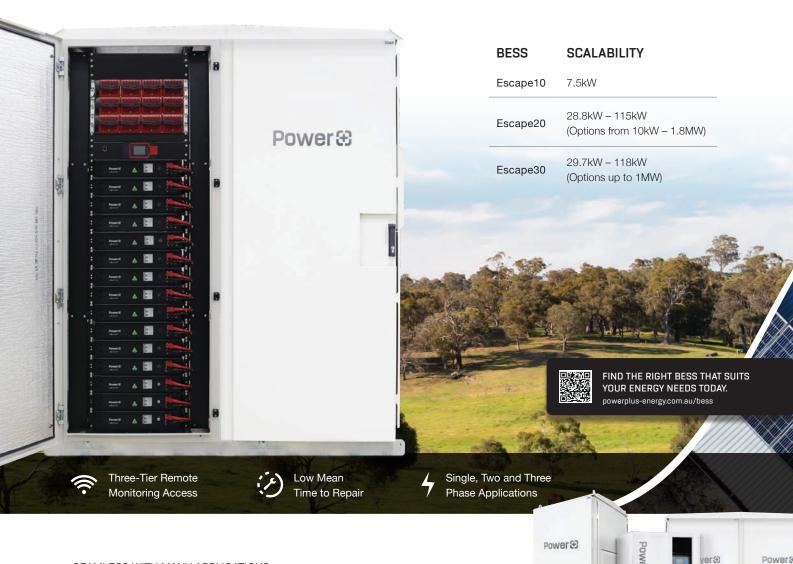

## Battery Energy Storage Systems (BESS)

This 'all-in-one' option focuses on ease of use, installation and maintenance. These Australian, fully integrated, on and off-grid power systems take modularity to the next level. They're perfect for small, medium and large-scale projects in domestic, commercial, utility and government sectors.