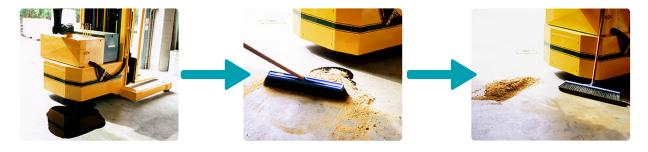

# **Application**

Kleen Sweep is designed for use on all hard surfaces to absorb oil and water-based spills. The product is simply spread around and over the spill, and swept back and forth until the surface is dry. The sorbent is then swept aside leaving no surface residue. No secondary detergent or solvent washes are necessary.

## Easy steps to a clean surface