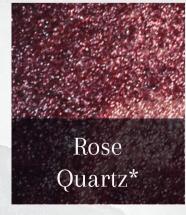

Aubergine blend with an iridescent green/purple shift in a mix of shapes.

Ultra fine purple glitter resembling rough amethyst.

Reflective fuschia mix of shapes & sizes including hearts.

A fine, rose gold, just like the deep marbling of Rose Ouartz.