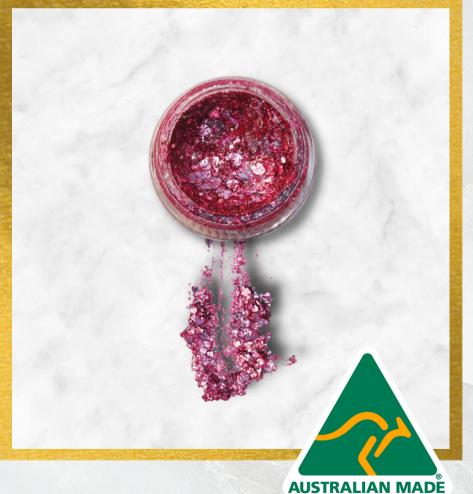

# Aloe Glitter Gel

Shine bright like a diamond with our Aloe Glitter Gel. Made using high quality cosmetic grade glitter and suspended into an Aloe Vera gel formula, our gel makes applying glitter a breeze. Its quick dry time and self-adhesive ability cuts out all the mess of loose glitters. And while you're beaming, enjoy the ultra-hydration and soothing power of our unique gel. Your skin will thank you. Safe to use on face, body and hair. \*INDICATES SHADES USING BIODEGRADABLE GLITTER