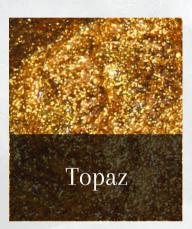

A tangelo and lime green duo chrome mix including stars.

A bright mix lemon drop gold in a range of shapes and sizes.

Ultra fine, melted honey gold matching topaz's brightness.

Ultra fine champagne, inspired by citrine's reflect.