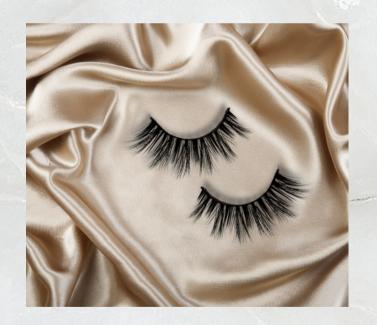

# Luxury Silk Lashes

CJP Beauty lashes are handmade using the finest quality, cruelty-free synthetic fibres, designed to emulate the feeling of silk. Sourced exclusively from Korea to provide the most luxurious feel, the lashes are fitted on a flexible cotton band that will mould to the eye shape with prolonged use for the most comfortable wear. With a some TLC your lashes will last up to 25 wears.

### NELLY

High impact length that opens up the eye for a doe-eyed effect. Designed with a rounded shape and light alternating clusters of long and short lashes. Its piece-y style lets eyeshadow work stand out.

### NIKKIE

A medium length lash that gives the illusion of a rounded eye shape.

Designed in a 'V' style criss-cross formation, this lash hugs the bone structure of the eye to give a defined contour to the eye area.

### SACÉ

The secret to a fox-eye look, these lashes will provide the perfect eyelift. Designed with a layered, squarelike cluster formation in a winged out shape, these lashes give you a stacked effect from a side profile.

### JANET

A fun pixie-esque style that will fulfil all your fairy fantasies.

Designed with a winged effect and a criss-cross spike formation. These suit all eye shapes and give the illusion of a wider eye.

### CHARZ

A classic winged out lash that follows the natural shape of lashes with the longest lashes on the outer corner.

Think your lashes but better. The heavy curl also avoids them from clashing with glasses.