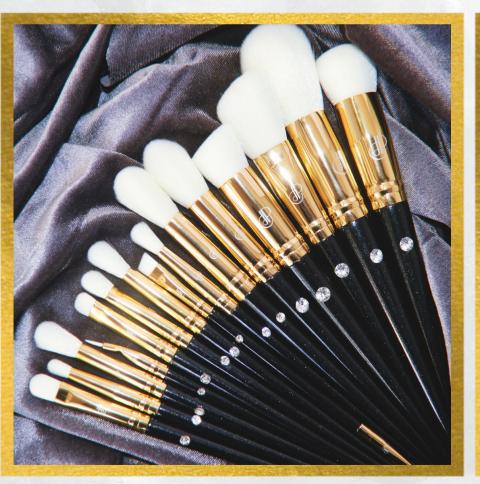

# Diamond Makeup Brushes

The Diamond in the Rough Brush Collection features pure white, synthetic and vegan-friendly brush hairs that are tightly hand fitted into a gold plated aluminium ferrule to reduce shedding. The brush heads are attached to tapered wooden handles for the most light weight feel and to avoid heavy product application. The synthetic hairs are coated with a unique resistant which stops product from being absorbed by the hairs, depositing maximum product onto the skin and making it perfect for all makeup textures including liquid, powder, cream and gel formulas.

BLUSH BRUSH Ideal for blushing the cheeks, it's unique 'pear-shaped' profile offers

smooth application of blush.

FOUNDATION BRUSH Perfect for an all-over flawless application and speedy blending of all types of foundation.

BRUSH Used for maximum surface area or precise, comfortable application of concealer.

BLENDING CONCEALER

BRONZER BRUSH Perfectly fits the contours of the cheeks, providing flawless results without any harsh lines.

POWDER BRUSH Great tool for applying and touching up powder. Its tapered shape makes setting under the eyes a breeze.

HIGHLIGHTING BRUSH The light-bulb shaped head is ideal for setting luminous accents with powder and cream products.

FLAT CONCEALER BRUSH Multitude of uses; carving out the brows, detailed concealer and cream eyeshadow.

SPONGE Flawlessly blend makeup when activated by water. Compatible with all makeup finishes from liquid to powder

EYELINER BRUSH

A super-fine tip, providing control and precision for easy application of liner or other detailed line work.

FLAT SHADOW BRUSH

A dense, but soft medium-sized brush ideal for full and opaque application of eyeshadow.

ANGLED BROW BRUSH

A fine brow brush that provides ultimate line precision for flawless brows. Use the spoolie brush to blend and diffuse product.

PENCIL BRUSH

A densely packed bullet-shaped brush to accentuate the crease and lower-lash line, and blend eyeshadow in detail

PRECISION BLENDING

A firm brush that fit perfectly in the crease. Ideal for detailed blending and adding dimension to your perfect look.

TAPERED BLENDING

A double use tool for perfect eyeshadow Use the flat side to pack on colour and switch to the tip to soften and blend.

MEDIUM BLENDING

A slightly tapered, rounded brush head which seamlessly buffs out harsh lines in the crease and on the eyelid.

LARGE BLENDING BRUSH

The large curved brush head is ideal for use with transition colours and is a great last step to create a perfect fade of colour.