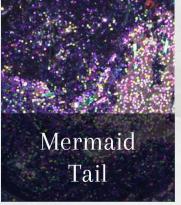

Aubergine blend with an iridescent green/purple shift in a mix of shapes.

Ultra fine purple glitter resembling rough amethyst.

Reflective fuschia mix of shapes & sizes including hearts.

A fine, rose gold, just like the deep marbling of Rose Ouartz.