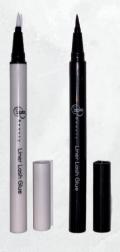

### LINER LASH GLUE

An easy to use felt-tip liner pen that doubles as lash glue. Use the clear liner for a natural lash-extension look, or the black for a classic liner that dries down matte and stays on all day