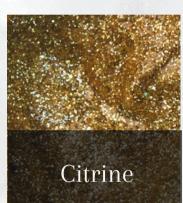

A tangelo and lime green duo chrome mix including stars.

A bright mix lemon drop gold in a range of shapes and sizes.

Ultra fine, melted honey gold matching topaz's brightness.

Ultra fine champagne, inspired by citrine's reflect.