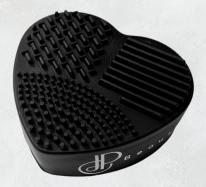

### BRUSH CLEANING TOOL

A double sided tool, the top is fitted with grooves to deep clean makeup brushes. Use the sponge side to spot clean brushes from pigment when switching between shades.