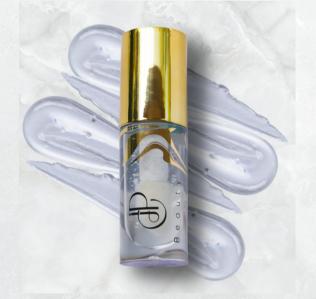

The second formula, our Glass Pucker Lip Gloss available in a clear gloss. A glossy lipgloss that adds a lustrous, long-lasting shine to the lips. Infused with Peppermint Oil to leave the lips naturally plump and minty fresh. Our nourishing blend of Apricot and Jojoba Oil and Shea Butter will soften and hydrate the lips.

GLEBE
A bright magenta based hot pink with a blue/purple undertone to bring out teeth whiteness.

REDFERN

A warm true brick/terracotta brown with a strong and bright coral undertone.

OPERA HOUSE

A clear gloss you can add to any lip colour, or wear on its own for a glossy finish and deep lip condition.