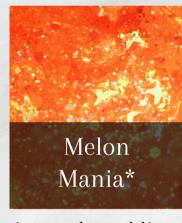

A tangelo and lime green duo chrome mix including stars.

A bright mix lemon drop gold in a range of shapes and sizes.

Ultra fine, melted honey gold matching topaz's brightness.

Ultra fine champagne, inspired by citrine's reflect.