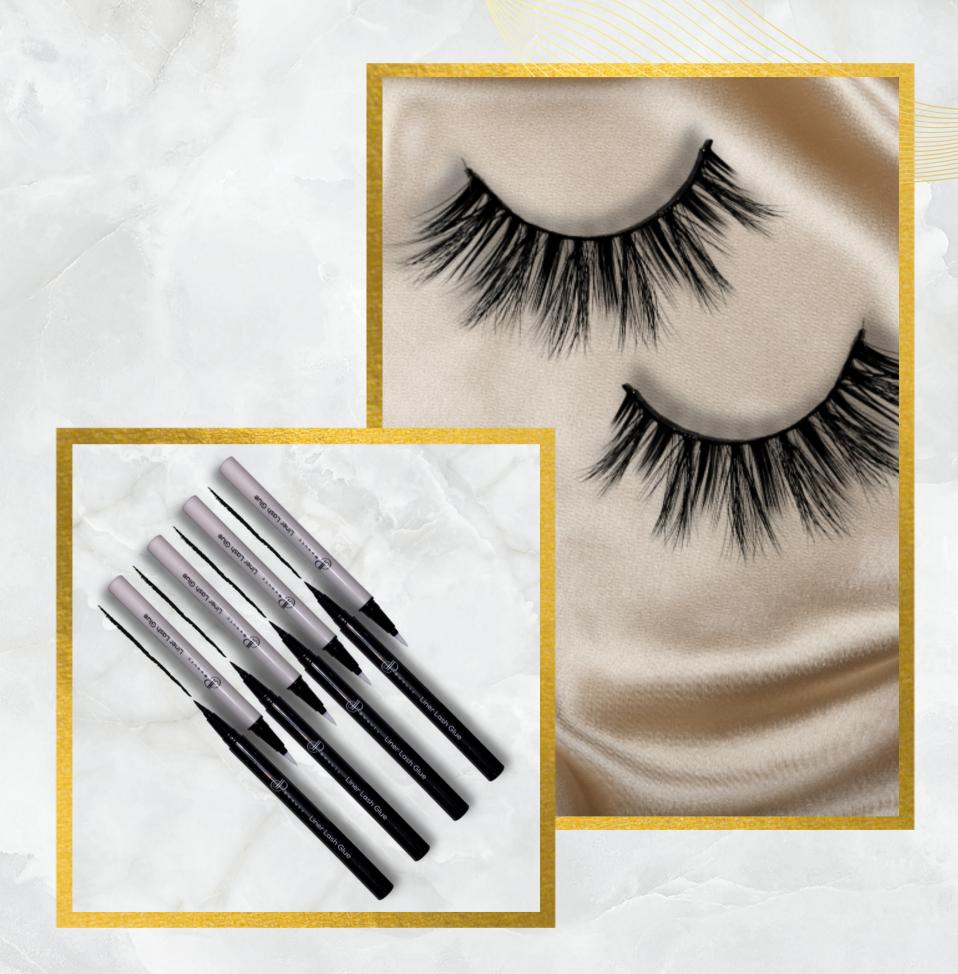

# Luxury Silk Lashes

CJP Beauty lashes are handmade using the finest quality, cruelty-free synthetic fibres, designed to emulate the feeling of silk. Sourced exclusively from Korea to provide the most luxurious feel, the lashes are fitted on a flexible cotton band that will mould to the eye shape with prolonged use for the most comfortable wear. With a some TLC your lashes will last up to 25 wears.

### NELLY

High impact length that opens up the eye for a doe-eyed effect. Designed with a rounded shape and light alternating clusters of long and short lashes. Its piece-y style lets eyeshadow work stand out.

### NIKKIE

A medium length lash that gives the illusion of a rounded eye shape.

Designed in a 'V' style criss-cross formation, this lash hugs the bone structure of the eye to give a defined contour to the eye area.

### SACÉ

The secret to a fox-eye look, these lashes will provide the perfect eyelift. Designed with a layered, squarelike cluster formation in a winged out shape, these lashes give you a stacked effect from a side profile.

### JANET

A fun pixie-esque style that will fulfil all your fairy fantasies.

Designed with a winged effect and a criss-cross spike formation. These suit all eye shapes and give the illusion of a wider eye.

### CHARZ

A classic winged out lash that follows the natural shape of lashes with the longest lashes on the outer corner.

Think your lashes but better. The heavy curl also avoids them from clashing with glasses.

### LINER LASH GLUE

An easy to use felt-tip liner pen that doubles as lash glue. Use the clear liner for a natural lash-extension look, or the black for a classic liner that dries down matte and stays on all day