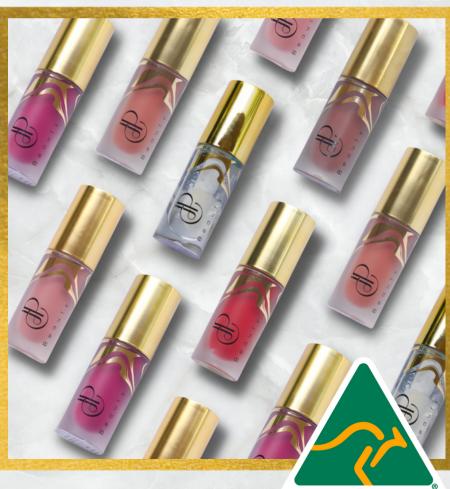

# Liquid Lipstick and Lip Gloss

Our lip collection features two formulas. The first, our Plush Matte Liquid Lipstick available in 5 universally flattering shades. This long-wearing, soft-matte liquid lipstick for the perfect classic matte lip. Made with Avocado Oil to deeply nourish lips for all day comfort.

The second formula, our Glass Pucker Lip Gloss available in a clear gloss. A glossy lipgloss that adds a lustrous, long-lasting shine to the lips. Infused with Peppermint Oil to leave the lips naturally plump and minty fresh. Our nourishing blend of Apricot and Jojoba Oil and Shea Butter will soften and hydrate the lips.

BONDI

A mid-tone, true neutral brown.

Making it the perfect nude for all

skintones.

DEE WHY
A light, rose-toned nude with a peachy hint. Perfectly paired with rosy-toned blush.

DOUBLE BAY

A true and staple, classic Hollywood red. With blue undertones to bring out teeth whiteness.

GLEBE
A bright magenta based hot pink with a blue/purple undertone to bring out teeth whiteness.

REDFERN

A warm true brick/terracotta brown with a strong and bright coral undertone.

OPERA HOUSE

A clear gloss you can add to any lip colour, or wear on its own for a glossy finish and deep lip condition.