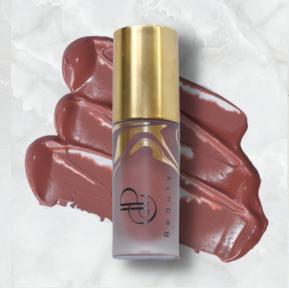

# Liquid Lipstick and Lip Gloss

Our lip collection features two formulas. The first, our Plush Matte Liquid Lipstick available in 5 universally flattering shades. This long-wearing, soft-matte liquid lipstick for the perfect classic matte lip. Made with Avocado Oil to deeply nourish lips for all day comfort.

BONDI

A mid-tone, true neutral brown.

Making it the perfect nude for all

skintones.

DEE WHY
A light, rose-toned nude with a peachy hint. Perfectly paired with rosy-toned blush.

DOUBLE BAY

A true and staple, classic Hollywood red. With blue undertones to bring out teeth whiteness.