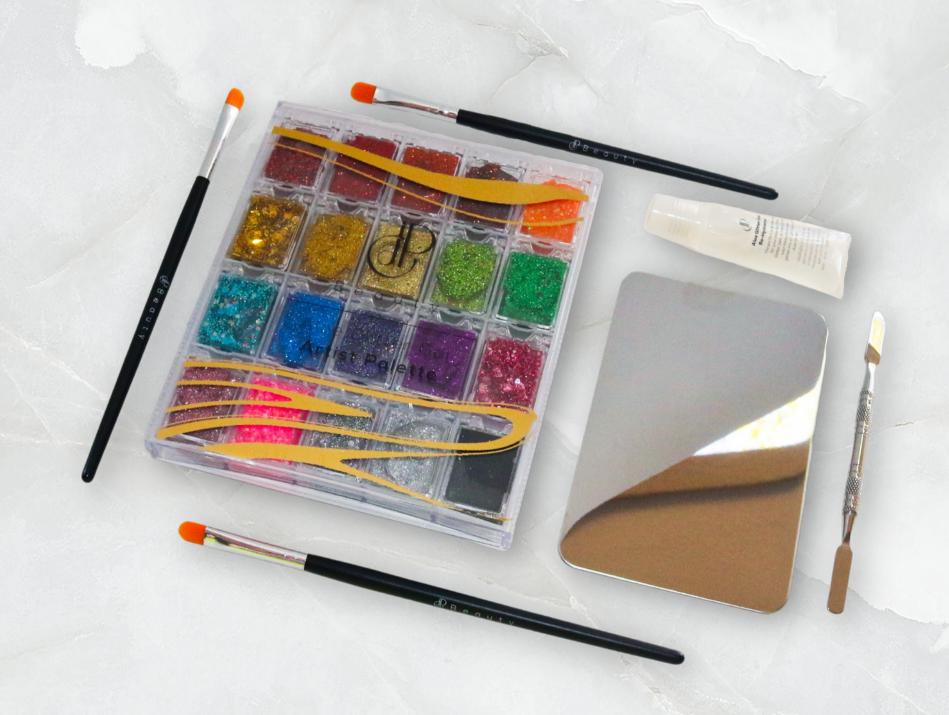

# Aloe Glitter Gel

Shine bright like a diamond with our Aloe Glitter Gel. Made using high quality cosmetic grade glitter and suspended into an Aloe Vera gel formula, our gel makes applying glitter a breeze. Its quick dry time and self-adhesive ability cuts out all the mess of loose glitters. And while you're beaming, enjoy the ultra-hydration and soothing power of our unique gel. Your skin will thank you. Safe to use on face, body and hair. \*INDICATES SHADES USING BIODEGRADABLE GLITTER

# Aloe Glitter Artist Palette

Our Artist Palette is perfect for our glam squad on the go, take your entire collection of Aloe Glitter Gels wherever you shine.

Made from high quality acrylic, our palette is a convenient size making it easy to transport for the MUA travelling from gig to gig or the makeup lover wanting variety.

The palette includes 20 wells that are individually sealed with an airtight lock to make sure your Aloe Glitter Gels never leak or dry out. Arrives completely filled with all 20 of our Aloe Glitter Shades. 3g of product each for a total of 60g.