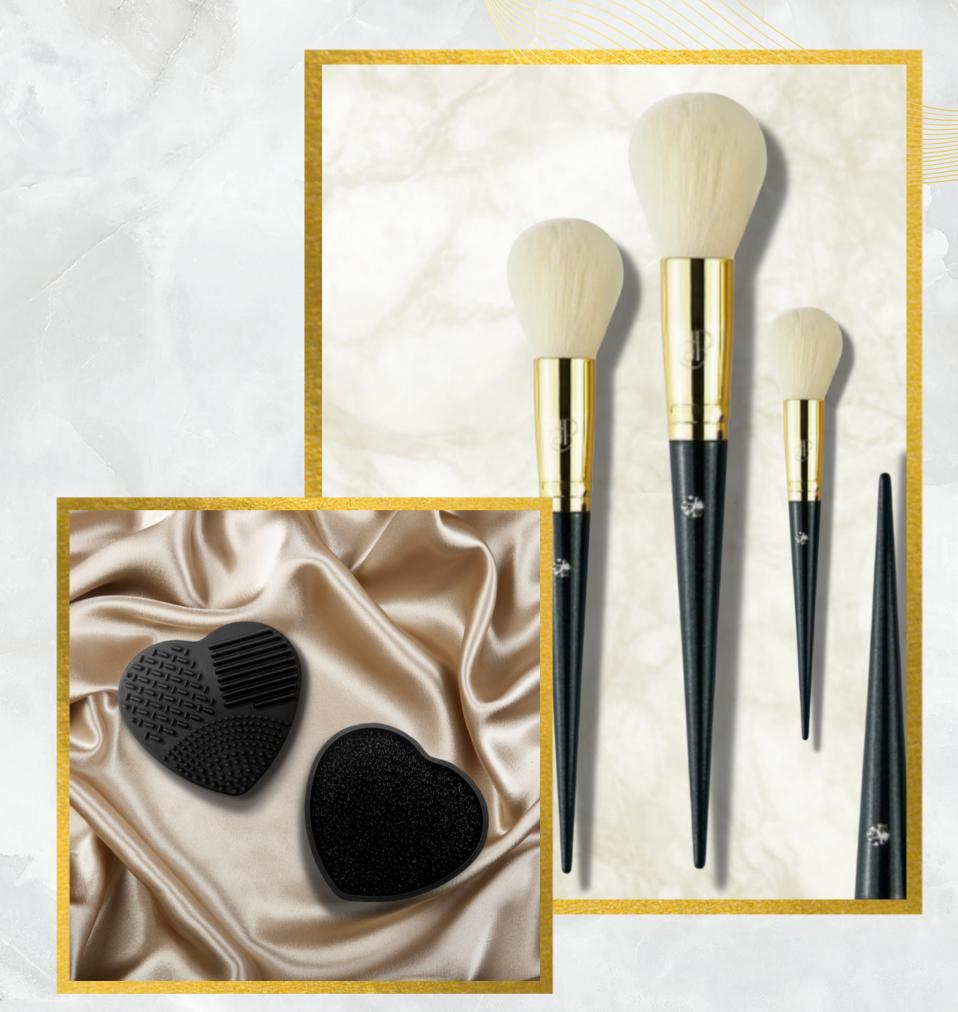

# Diamond Makeup Brushes

The Diamond in the Rough Brush Collection features pure white, synthetic and vegan-friendly brush hairs that are tightly hand fitted into a gold plated aluminium ferrule to reduce shedding. The brush heads are attached to tapered wooden handles for the most light weight feel and to avoid heavy product application. The synthetic hairs are coated with a unique resistant which stops product from being absorbed by the hairs, depositing maximum product onto the skin and making it perfect for all makeup textures including liquid, powder, cream and gel formulas.

BLUSH BRUSH Ideal for blushing the cheeks, it's unique 'pear-shaped' profile offers

smooth application of blush.

FOUNDATION BRUSH Perfect for an all-over flawless application and speedy blending of all types of foundation.

BRUSH Used for maximum surface area or precise, comfortable application of concealer.

BLENDING CONCEALER

BRONZER BRUSH Perfectly fits the contours of the cheeks, providing flawless results without any harsh lines.

POWDER BRUSH Great tool for applying and touching up powder. Its tapered shape makes setting under the eyes a breeze.

HIGHLIGHTING BRUSH The light-bulb shaped head is ideal for setting luminous accents with powder and cream products.

FLAT CONCEALER BRUSH Multitude of uses; carving out the brows, detailed concealer and cream eyeshadow.

SPONGE Flawlessly blend makeup when activated by water. Compatible with all makeup finishes from liquid to powder

EYELINER BRUSH

A super-fine tip, providing control and precision for easy application of liner or other detailed line work.

FLAT SHADOW BRUSH

A dense, but soft medium-sized brush ideal for full and opaque application of eyeshadow.

ANGLED BROW BRUSH

A fine brow brush that provides ultimate line precision for flawless brows. Use the spoolie brush to blend and diffuse product.

PENCIL BRUSH

A densely packed bullet-shaped brush to accentuate the crease and lower-lash line, and blend eyeshadow in detail

PRECISION BLENDING

A firm brush that fit perfectly in the crease. Ideal for detailed blending and adding dimension to your perfect look.

TAPERED BLENDING

A double use tool for perfect eyeshadow Use the flat side to pack on colour and switch to the tip to soften and blend.

MEDIUM BLENDING

A slightly tapered, rounded brush head which seamlessly buffs out harsh lines in the crease and on the eyelid.

LARGE BLENDING BRUSH

The large curved brush head is ideal for use with transition colours and is a great last step to create a perfect fade of colour.

### BRUSH CLEANING TOOL

A double sided tool, the top is fitted with grooves to deep clean makeup brushes. Use the sponge side to spot clean brushes from pigment when switching between shades.