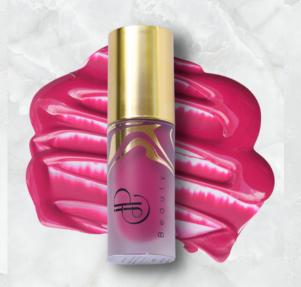

# Liquid Lipstick and Lip Gloss

Our lip collection features two formulas. The first, our Plush Matte Liquid Lipstick available in 5 universally flattering shades. This long-wearing, soft-matte liquid lipstick for the perfect classic matte lip. Made with Avocado Oil to deeply nourish lips for all day comfort.

GLEBE
A bright magenta based hot pink with a blue/purple undertone to bring out teeth whiteness.

REDFERN

A warm true brick/terracotta brown with a strong and bright coral undertone.

OPERA HOUSE

A clear gloss you can add to any lip colour, or wear on its own for a glossy finish and deep lip condition.