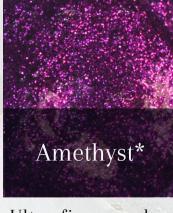

Aubergine blend with an iridescent green/purple shift in a mix of shapes.

Ultra fine purple glitter resembling rough amethyst.

Reflective fuschia mix of shapes & sizes including hearts.

A fine, rose gold, just like the deep marbling of Rose Ouartz.