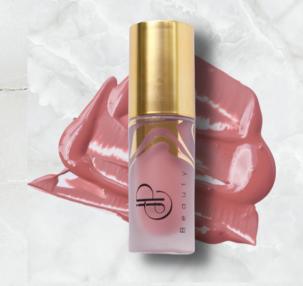

# Liquid Lipstick and Lip Gloss

Our lip collection features two formulas. The first, our Plush Matte Liquid Lipstick available in 5 universally flattering shades. This long-wearing, soft-matte liquid lipstick for the perfect classic matte lip. Made with Avocado Oil to deeply nourish lips for all day comfort.

BONDI

A mid-tone, true neutral brown.

Making it the perfect nude for all

skintones.

DEE WHY
A light, rose-toned nude with a peachy hint. Perfectly paired with rosy-toned blush.

DOUBLE BAY

A true and staple, classic Hollywood red. With blue undertones to bring out teeth whiteness.