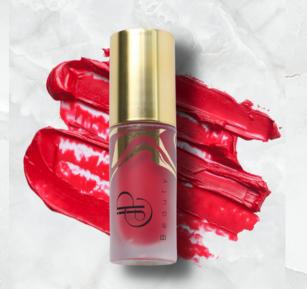

# Liquid Lipstick and Lip Gloss

Our lip collection features two formulas. The first, our Plush Matte Liquid Lipstick available in 5 universally flattering shades. This long-wearing, soft-matte liquid lipstick for the perfect classic matte lip. Made with Avocado Oil to deeply nourish lips for all day comfort.

BONDI

A mid-tone, true neutral brown.

Making it the perfect nude for all

skintones.

DEE WHY
A light, rose-toned nude with a peachy hint. Perfectly paired with rosy-toned blush.

DOUBLE BAY

A true and staple, classic Hollywood red. With blue undertones to bring out teeth whiteness.