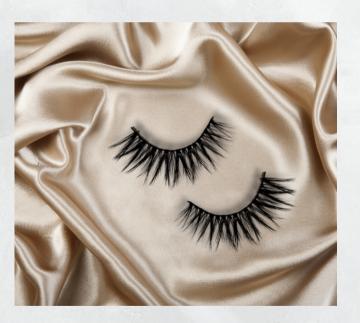

# Luxury Silk Lashes

CJP Beauty lashes are handmade using the finest quality, cruelty-free synthetic fibres, designed to emulate the feeling of silk. Sourced exclusively from Korea to provide the most luxurious feel, the lashes are fitted on a flexible cotton band that will mould to the eye shape with prolonged use for the most comfortable wear. With a some TLC your lashes will last up to 25 wears.

### JANET

A fun pixie-esque style that will fulfil all your fairy fantasies.

Designed with a winged effect and a criss-cross spike formation. These suit all eye shapes and give the illusion of a wider eye.