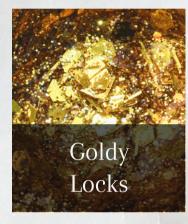

A tangelo and lime green duo chrome mix including stars.

A bright mix lemon drop gold in a range of shapes and sizes.

Ultra fine, melted honey gold matching topaz's brightness.

Ultra fine champagne, inspired by citrine's reflect.