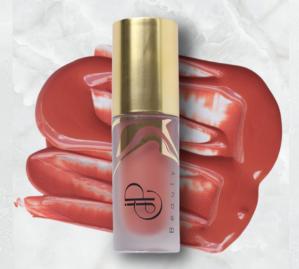

# Liquid Lipstick and Lip Gloss

Our lip collection features two formulas. The first, our Plush Matte Liquid Lipstick available in 5 universally flattering shades. This long-wearing, soft-matte liquid lipstick for the perfect classic matte lip. Made with Avocado Oil to deeply nourish lips for all day comfort.

BONDI

A mid-tone, true neutral brown.

Making it the perfect nude for all

skintones.

DEE WHY
A light, rose-toned nude with a peachy hint. Perfectly paired with rosy-toned blush.

DOUBLE BAY

A true and staple, classic Hollywood red. With blue undertones to bring out teeth whiteness.