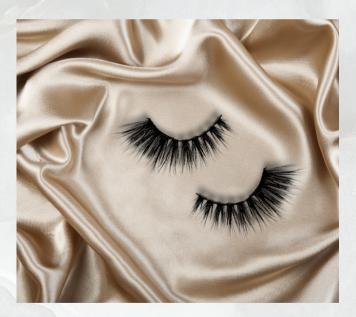

# Luxury Silk Lashes

CJP Beauty lashes are handmade using the finest quality, cruelty-free synthetic fibres, designed to emulate the feeling of silk. Sourced exclusively from Korea to provide the most luxurious feel, the lashes are fitted on a flexible cotton band that will mould to the eye shape with prolonged use for the most comfortable wear. With a some TLC your lashes will last up to 25 wears.

### NELLY

High impact length that opens up the eye for a doe-eyed effect. Designed with a rounded shape and light alternating clusters of long and short lashes. Its piece-y style lets eyeshadow work stand out.