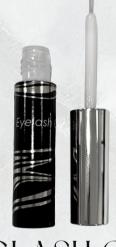

### EYELASH GLUE

A latex free long lasting adhesive that won't damage your natural lashes. Equipped with a brush tip applicator for easy adhesion.