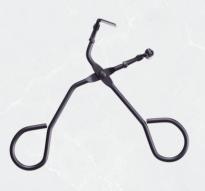

### MINI EYELASH CURLER

Use on bare lashes to curl before adding mascara, or over false lashes to pinch natural and false lashes together for the ultimate natural effect