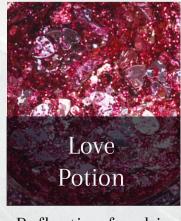

# Aloe Glitter Gel

Shine bright like a diamond with our Aloe Glitter Gel. Made using high quality cosmetic grade glitter and suspended into an Aloe Vera gel formula, our gel makes applying glitter a breeze. Its quick dry time and self-adhesive ability cuts out all the mess of loose glitters. And while you're beaming, enjoy the ultra-hydration and soothing power of our unique gel. Your skin will thank you. Safe to use on face, body and hair. \*INDICATES SHADES USING BIODEGRADABLE GLITTER