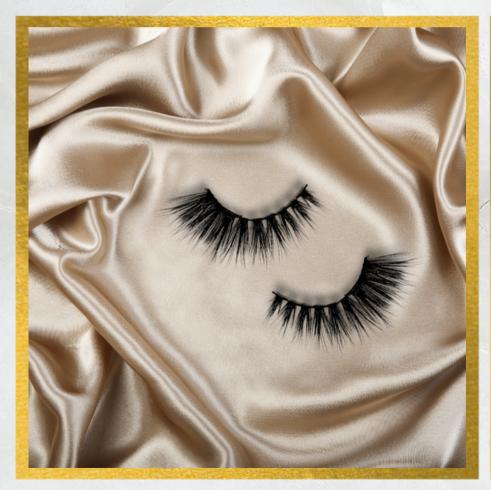

# Luxury Silk Lashes

CJP Beauty lashes are handmade using the finest quality, cruelty-free synthetic fibres, designed to emulate the feeling of silk. Sourced exclusively from Korea to provide the most luxurious feel, the lashes are fitted on a flexible cotton band that will mould to the eye shape with prolonged use for the most comfortable wear. With a some TLC your lashes will last up to 25 wears.