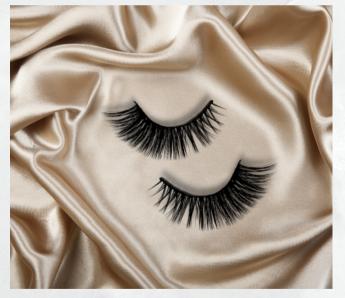

# Luxury Silk Lashes

CJP Beauty lashes are handmade using the finest quality, cruelty-free synthetic fibres, designed to emulate the feeling of silk. Sourced exclusively from Korea to provide the most luxurious feel, the lashes are fitted on a flexible cotton band that will mould to the eye shape with prolonged use for the most comfortable wear. With a some TLC your lashes will last up to 25 wears.

### CHARZ

A classic winged out lash that follows the natural shape of lashes with the longest lashes on the outer corner.

Think your lashes but better. The heavy curl also avoids them from clashing with glasses.