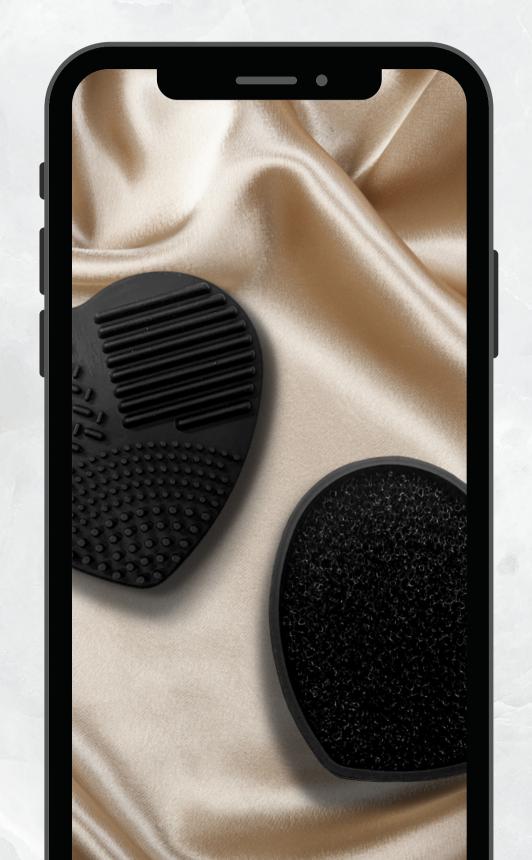

### BRUSH CLEANING TOOL

A double sided tool, the top is fitted with grooves to deep clean makeup brushes. Use the sponge side to spot clean brushes from pigment when switching between shades.