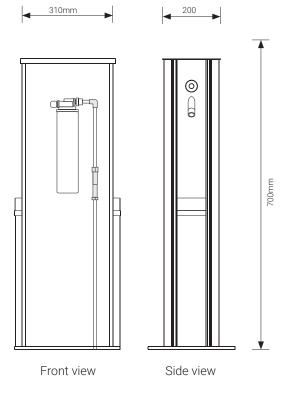

#### Product features

- 700mm height
- Two anti-bacterial bottle refill points
- DDA-compliant wheelchair-accessible design
- Customisable graphic panels with graffiti protection
- Additional options
- Optional inbuilt water filter
- Optional remote chiller with
  housing for outdoor installations