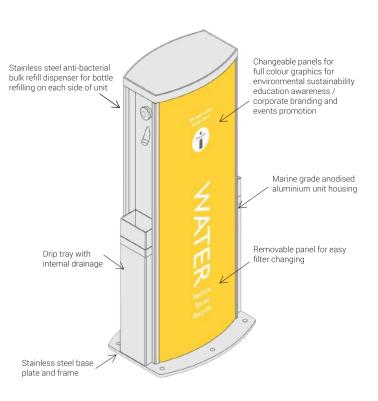

# The Aquafil Solo 700B bottle refill station is a robust, compact unit built to withstand outdoor public environments.

Two anti-bacterial bottle refill nozzles ensure that users have access to safe and accessible drinking water. The reduced 700mm height makes the product ideal for junior school campuses and pre-schools.

· Removable panel for easy

 Two (2) year warranty on the Product and a further

eight (8) year warranty

stainless steel components

period covering the

• WaterMark<sup>™</sup> certified

· Optional remote water chiller

of the Product

filter replacement

#### Product features

- 700mm height
- Two anti-bacterial bottle refill points
- DDA-compliant wheelchair-accessible design
- Customisable graphic panels with graffiti protection
- Additional options
- Optional inbuilt water filter
- Optional remote chiller with
  housing for outdoor installations