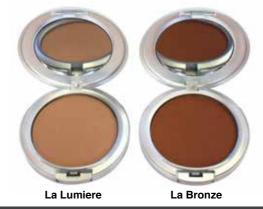

#### Illuminate/Bronzer

#### \$45 RRP

"La Bronze" is a gorgeously toned bronzer offering the perfect sun kissed glow! "La Lumiere" is a luxurious illuminate to polish off your makeup and illuminate from every angle! Two "must-have" products for every makeup lover! Suitable for all skin types. Apply lightly and gradually build up to reach your desired effect. There's even a brush in the under compartment for easy application and use on the go!