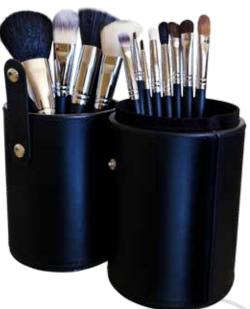

#### LaGlam Minerals Pro Brush Set

\$120 RRP

Expert quality 12 piece quality brush set made with a combination of goat, pony and synthetic hairs. Encased in a beautifully sleek, easy travel case that opens up so brushes stand making them easier to access no matter where you are applying! Brushes should be cleaned regularly with shampoo and warm water. Be careful to only wet the hair and not get water inside the brush handle.