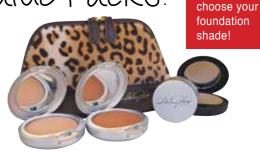

#### 1 aGlamama!

The 5 min makeover for the busy woman!

- LaGlam 2in1 wet/dry foundation for coverage that lasts and is sweat/water resistant.
- LaGlam blush in "sweet cheeks" to use on cheeks and eyes for an all over fresh faced glow.
- $\bullet$  LaGlam "Femme Fatale" Fibre Lash mascara for long waterproof lashes.
- LaGlam super shine lip gloss specially picked to suit your foundation skin colouring.

\$130 RRP (\$190 value)