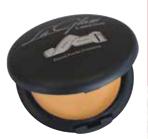

#### LaGlam LumiGlow

#### \$60 RRP

For a long lasting luminous glow made of 100% minerals and containing natural sunscreens! This foundation offers a smooth finish and youthfulness to the skin. Use the sponge (wet or dry) cleverly hidden in the base of the compact or buff your cream foundation seamlessly into your skin for a gorgeous finish with LaGlam's Kaboochi brush (pictured below) to give you an airbrushed finish every time!