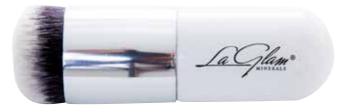

#### LaGlam Kaboochi Brush

#### \$45 RRP

Buff your LumiGlow cream foundation seamlessly into your skin for a gorgeous finish with LaGlam's Kaboochi brush! This vegan brush is all natural and has the perfect bristle density to give you an airbrushed finish every time! Brushes should be cleaned regularly with shampoo and warm water. Be careful to only wet the hair and not get water inside the brush handle.