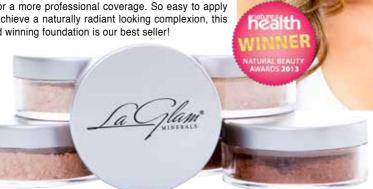

#### LaGlam 2 in 1 Wet/Dry 100% Mineral Foundation

#### \$60 RRP

Light-weight with incredible oil control and staying power. LaGlam foundation is sweat and water resistant and contains a high protection sunscreen of SPF20+. 100% mineral with no talc or parabens to irritate. Great for sensitive skin and those prone to breakouts or rosacea as the ingredients promote calming of the skin! Your skin will thank you for this! So easy to apply and achieve a naturally radiant looking complexion. It can be applied dry for a lighter coverage with just a few circular motions of LaGlam kabuki brush building up layers (usually two is sufficient) to your desired coverage, can also be applied wet for a more professional coverage. So easy to apply and achieve a naturally radiant looking complexion, this award winning foundation is our best seller!