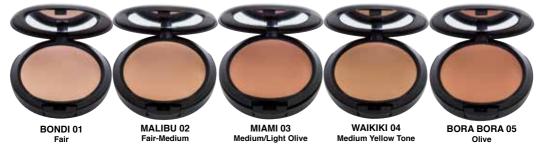

#### Foto-Finish Pressed Powder Foundation

#### \$60 RRP

Foto-Finish is a great stand alone foundation but can also be used over LumiGlow cream foundation -the perfect pairing! LaGlam Foto-Finish smoothes your skin while maintaining a radiant matte finish-suitable for all skin types. Minimise pores with great coverage, apply with LaGlam's kabuki brush, probably the softest kabuki brush you will ever use with the perfect density for flawless application.