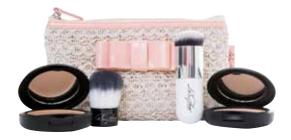

#### Start Me Up! Normal-Oily Skin

The essential starter pack for a naturally radiant complexion!

- · LaGlam Perfection primer to smooth and prep the perfect base.
- LaGlam 2in1 wet/dry foundation for coverage that lasts and is sweat/water resistant.
- LaGlam Kabuki brush, the right density for perfect foundation application.
- LaGlam super shine lip gloss specially picked to suit your foundation skin colouring.

\$149 RRP (\$205 value)

Pick a pack then

#### Start Me Up! Normal-Dry Skin

The essential starter pack for a naturally radiant complexion!

- · LaGlam LumiGlow cream foundation for a luminous glow.
- LaGlam Kaboochi brush, perfect bristle density for an airbrushed finish.
- LaGlam Foto-Finish pressed powder foundation, use on its own or over LumiGlow.
- LaGlam Kabuki brush, the right density for perfect foundation application.

\$149 RRP (\$205 value)