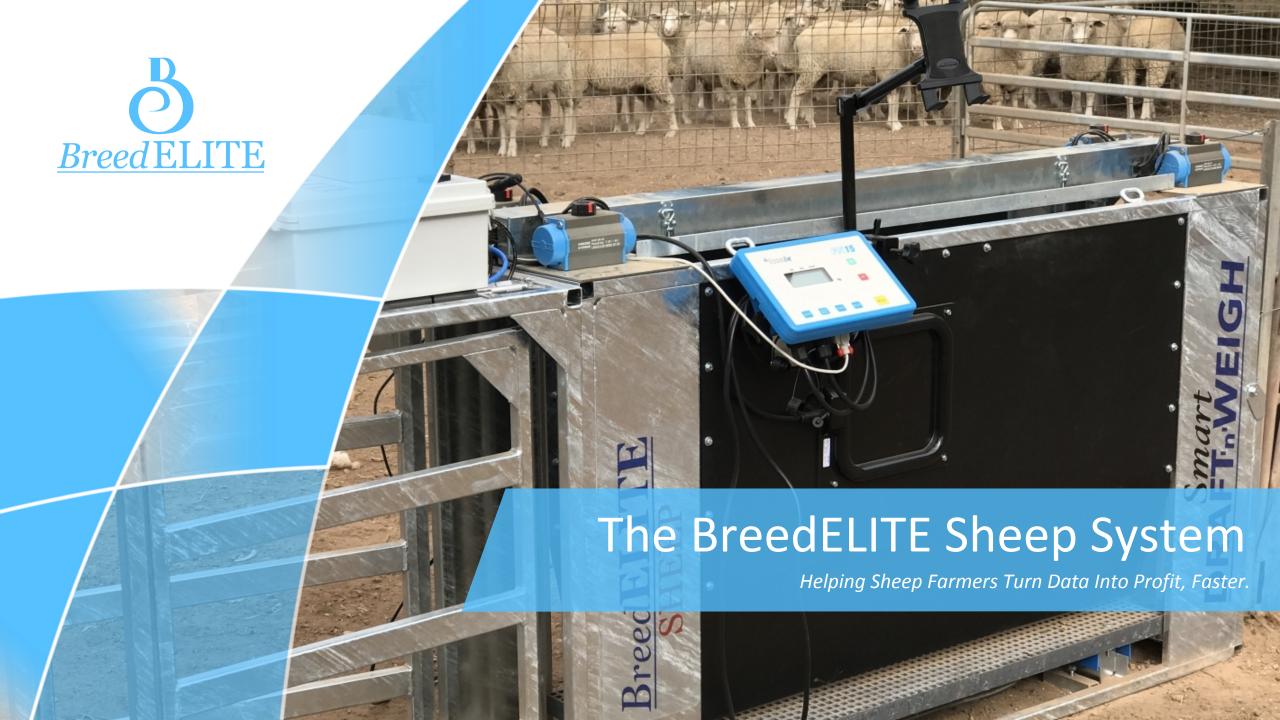

Our pedigree and performance recording software matches with our very own automatic drafting and weighing machine to create the very first "all-in-one" BreedELITE Sheep System. And the best part, it's all made right here in Australia!

**Smart Drafter -** Maximise the power of your decisions with automated simplicity

- Automatic Drafting sort your sheep on any combination of data in real time
- Fully Isolated Weigh Floor fast, accurate weights every time
- Rapid Feed Technology fully adjustable sheep flow to suit your conditions
- ✓ Highly Portable Design easy to move
- **Drafter App** full control of the Smart Drafter via the BreedELITE Software
- ✓ Remote Control manual control of all draft gates from anywhere in your yards
- ✓ **Tablet Mount** fully adjustable Tablet holder