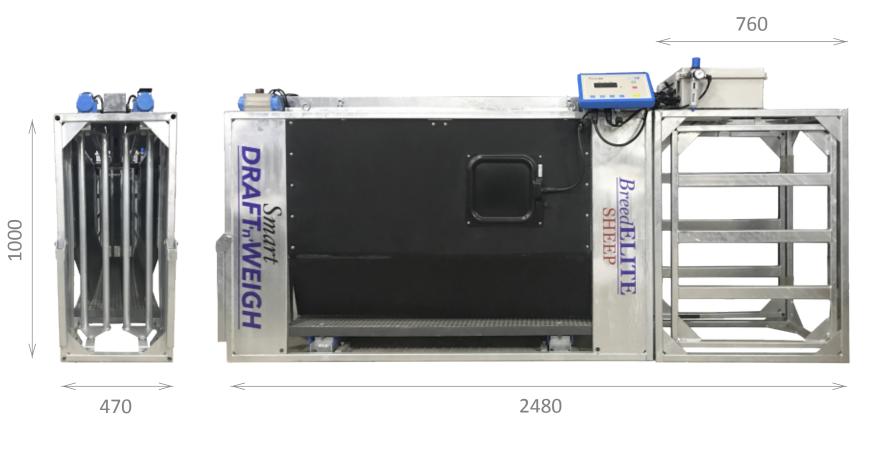

## **Smart Drafter Dimensions**

The Smart Drafter has been designed to fit into the majority of existing yards.

If you need help finding the best spot in your yards for your new Smart Drafter, we are here to help.

510 (530 at Readers)

**Front View** 

**Back View** 

Side View

<sup>\*</sup>All dimensions are in mm

<sup>\*</sup>We recommend allowing 20 mm clearance to all dimensions