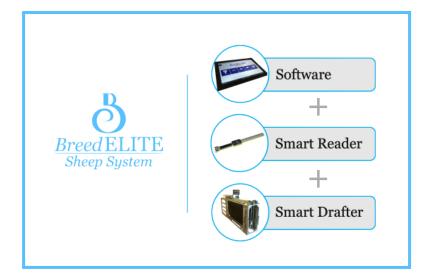

Our pedigree and performance recording software matches with our very own automatic drafting and weighing machine to create the very first "all-in-one" BreedELITE Sheep System. And the best part, it's all made right here in Australia!

## What's Included?

## **Software** – The ultimate pedigree and performance recording tool

- ✓ BreedELITE Software Package simple to use yet powerful enough for even the largest and most complex operations
- ✓ 1 Year Subscription unlimited use on multiple devices
- ✓ Free Onboarding we get your existing data into our software so you are ready to go
- ✓ MS Surface Pro Tablet fast and reliable
- ✓ **Rugged Case** suits tough environments
- ✓ **Cloud Based Backup** protect your precious data by backing it up in the cloud

## **Smart Reader -** Fully portable interface for all your mobile data entry needs

- ✓ **Stick Reader** great read range, outstanding 30hr operation time, large display, lightweight balanced construction for long work days
- ✓ BreedELITE Dongle plug and play simplicity with up to 100m connection range
- ✓ **Stick Reader App** full control of the Stick Reader via the BreedELITE Software
- ✓ 2 Way Communication retrieve data from and send data to the BreedELITE Software using the reader

**Smart Drafter -** Maximise the power of your decisions with automated simplicity

- Automatic Drafting sort your sheep on any combination of data in real time
- Fully Isolated Weigh Floor fast, accurate weights every time
- Rapid Feed Technology fully adjustable sheep flow to suit your conditions
- ✓ Highly Portable Design easy to move
- **Drafter App** full control of the Smart Drafter via the BreedELITE Software
- ✓ Remote Control manual control of all draft gates from anywhere in your yards
- ✓ **Tablet Mount** fully adjustable Tablet holder