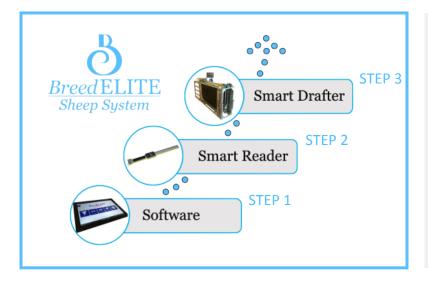

# What is The System?

### **Option 1: 'Complete System'** – for ELITE Producers

For the ELITE producer who is ready to take advantage of the opportunities available with EID, Data Recording and Decision Implementation Technology the 'Complete System' is for you.

Powerful, simple, and fully integrated, the 'Complete System' enables you to systemize your sheep farm, improve your management skills and make better decisions, faster, based on data, not guesswork.

### Option 2: 'Grow With You' – your pathway to ELITE

Expandable to match your requirements and the full capability of the 'Complete System', the 'Grow With You' option allows you to get started with the Software initially and then expand the capability in the future by adding the Smart Reader and Smart Drafter when you are ready.

If you are just getting started with EID, Data Recording and Decision Implementation Technology and are still trying to work out how to integrate it with your business, this option lets you grow into the opportunities that are waiting just around the corner.