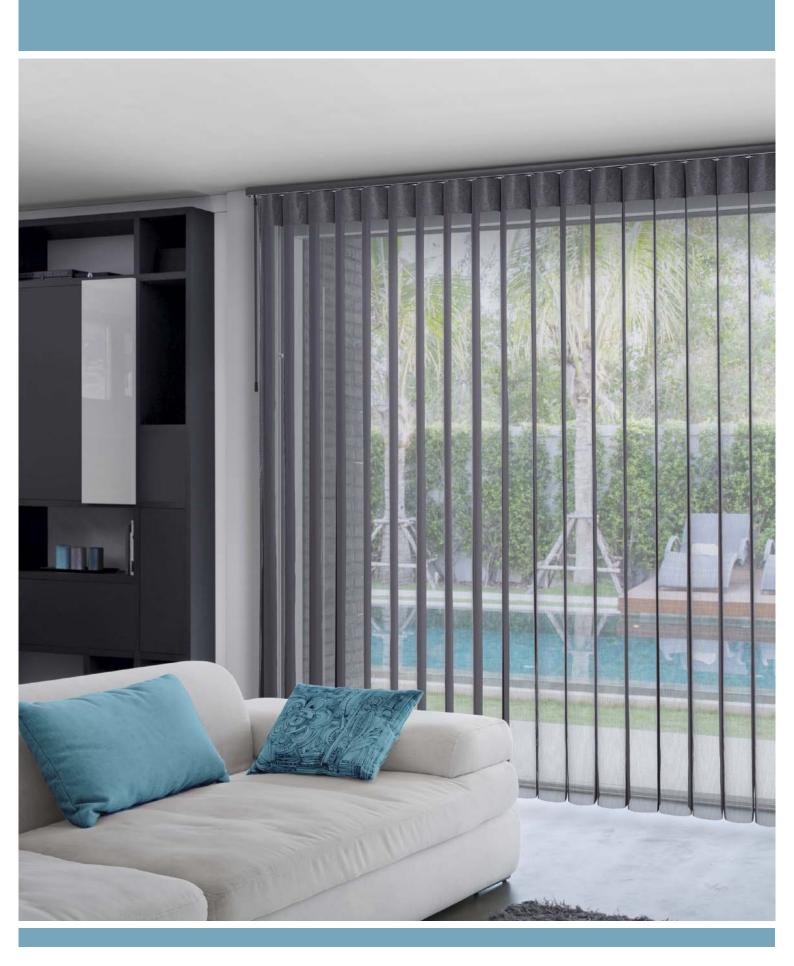

## Where innovation meets style and functionality.

A contemporary take on a classic window covering, Veri Shades® combines the versatility of a vertical blind with the elegant appeal of a soft window furnishing.

Featuring the premium EOS® Helix Vertical Track system and soft Veri Shades fabric, the Hunter Douglas Veri Shades collection provides the perfect balance of style, durability and child safety features to complement any home residential or commercial application.