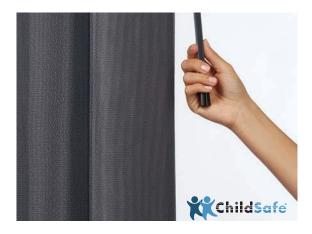

## Child Safe

Designed with child safety in mind, Veri Shades fabric has no connecting bottom chains or weights, providing a safer home environment for children and pets.

# **Traversing Wand**

Provides effortless and smooth operation control (available in 4 colours: white, anodised, gunmetal and black). Simply use one hand to tilt the blades and draw across.