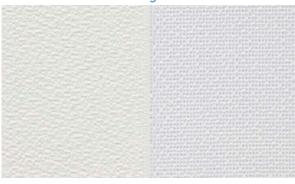

Veri Shades are available in two fabric ranges: Standard and Mist. The Standard fabric range provides a modern geometric mesh aesthetic and is available in 6 on-trend colours, while the Mist fabric range offers a timeless net pattern in 7 colours. Both fabric ranges incorporate subtle neutral and monochrome tones inspired by modern interior design.

# Standard Fabric Range

# Mist Fabric Range