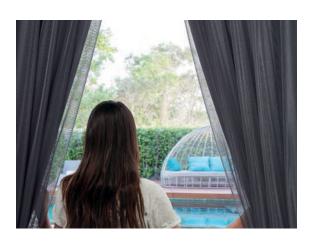

## **Functional Living**

For seamless indoor-outdoor living, conveniently walk through the individual fabric vanes whether they are opened or closed.

Available with two operating options: Chain and Cord or Traversing Wand, Veri Shades fabric can be easily tilted with option to stack to the left, right or split stack for an unobstructed view.