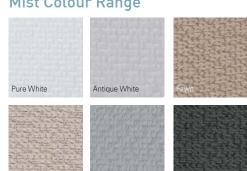

# Mist Colour Range

### Colour Range

Standard fabric range is available in 6 colours, Mist fabric range is available in 7 contemporary colours.