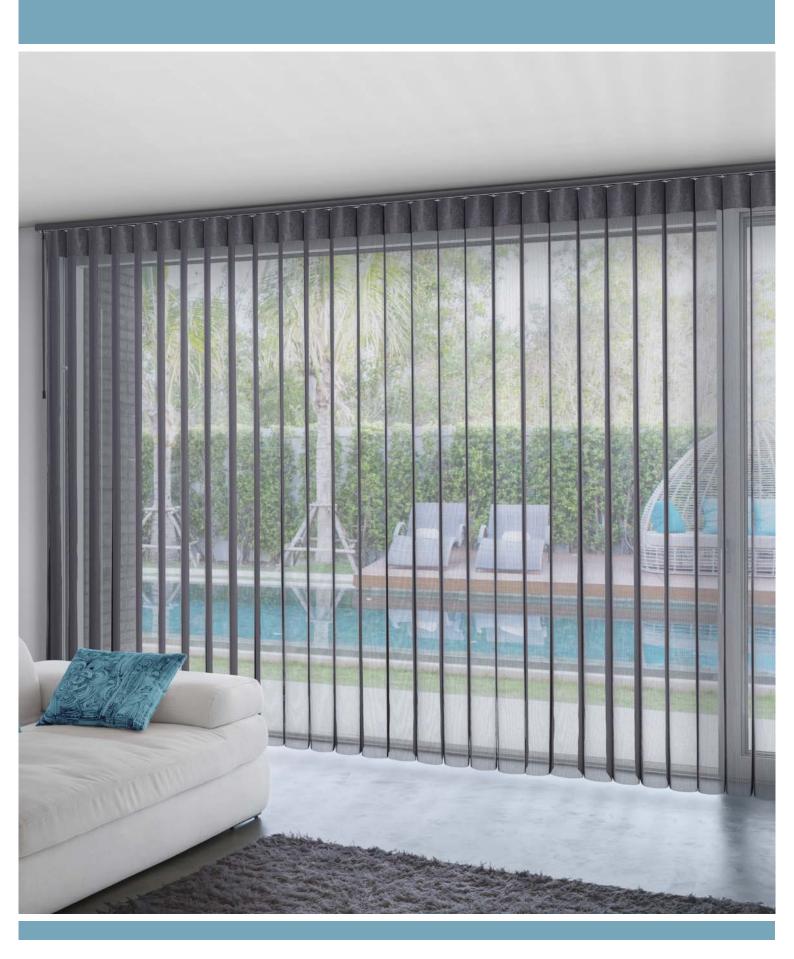

## Where innovation meets style and functionality.

A contemporary take on a classic window covering, Veri Shades® combines the versatility of a vertical blind with the elegant appeal of a soft window furnishing.

Featuring the premium EOS® Helix Vertical Track system and soft Veri Shades fabric, the Hunter Douglas Veri Shades collection provides the perfect balance of style, durability and child safety features to complement any home residential or commercial application.

# **Unique Design**

Individually curved fabric vanes feature an alternating light filtering and room darkening fabric panel. Simply turn the fabric vanes for sheer light control or total privacy.

## **Functional Living**

For seamless indoor-outdoor living, conveniently walk through the individual fabric vanes whether they are opened or closed.