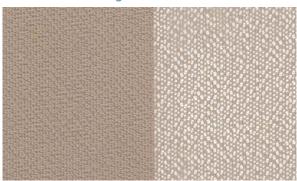

Veri Shades are available in two fabric ranges: Standard and Mist. The Standard fabric range provides a modern geometric mesh aesthetic and is available in 6 on-trend colours, while the Mist fabric range offers a timeless net pattern in 7 colours. Both fabric ranges incorporate subtle neutral and monochrome tones inspired by modern interior design.

# Standard Colour Range

# Mist Colour Range

### Colour Range

Standard fabric range is available in 6 colours, Mist fabric range is available in 7 contemporary colours.