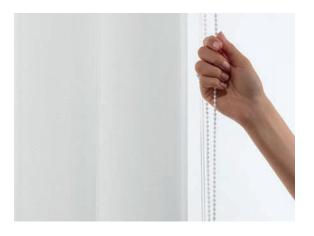

## Chain & Cord

Featuring a thick and heavier duty beaded chain and cord (available in 4 colours: white, ivory, grey and black). The beaded chain allows for the blades to be tilted, whilst the cord is used to stack the shade.