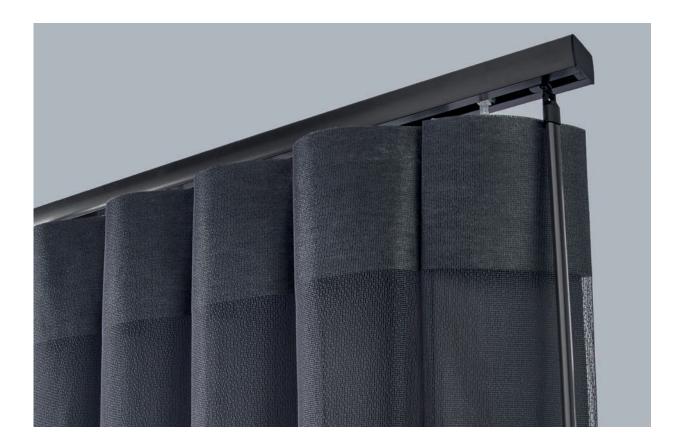

# **VERI SHADES®** OPERATING SYSTEM

Featuring the Australian designed and developed EOS Helix Vertical System; Veri Shades offers a premium hardware and operating system for ultimate performance, durability and smooth control.

Available with two operating options: Chain and Cord or Traversing Wand, Veri Shades fabric can be easily tilted with option to stack to the left, right or split stack for an unobstructed view.