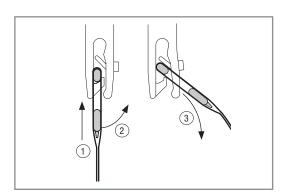

#### Hand wash

Veri Shades fabric can be lightly hand washed and dried, and can also be ironed with a cool iron or steamed to remove creases. (To remove Veri Shades fabric, gently unhook the fabric blade by lifting up and out of the hook).