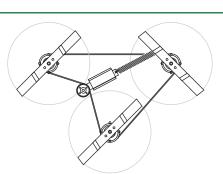

#### Features:

- > Triple Blade Cutting System
- > Quick adjustable height control turnbuckle
- > Rear grass discharge
- > Suitable for vineyards, orchards & large areas
- > 1170mm (46") cutting width
- > Configurable side or standard centre drawbar position
- > Easy maintenance to all belts, blades & pulleys
- > Optional 50mm Trailer Coupling (Draw Bar)
- > Honda & Kawasaki engine options available.