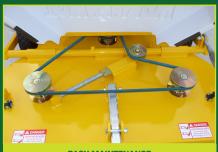

Please be advised features and specifications subject to change without notice.

**TOW 'N' MOW** Slashers are manufactured from quality materials, powdercoated and zinc plated for long lasting performance in the harshest of environments.

#### Features:

- > Triple Blade Cutting System
- > Quick adjustable height control turnbuckle
- > Rear grass discharge
- > Suitable for vineyards, orchards & large areas
- > 1170mm (46") cutting width
- > Configurable side or standard centre drawbar position
- > Easy maintenance to all belts, blades & pulleys
- > Optional 50mm Trailer Coupling (Draw Bar)
- > Honda & Kawasaki engine options available.