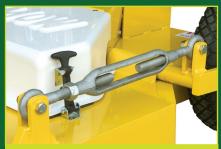

#### Features:

- > Triple Blade Cutting System
- > Quick adjustable height control turnbuckle
- > Rear grass discharge
- > Suitable for vineyards, orchards & large areas
- > 1170mm (46") cutting width
- > Configurable side or standard centre drawbar position
- > Easy maintenance to all belts, blades & pulleys
- > Optional 50mm Trailer Coupling (Draw Bar)
- > Honda & Kawasaki engine options available.