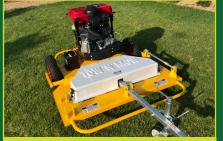

# 

Tow 'n' Mow Slashers are suitable to be towed behind Utes, Tractors, ATVs and Ride-on Mowers.

Used as an independent cutting attachment the unit can be used to mow lawns and slash paddock grass.

## (03) 5281 2111 www.tow-n-mow.com.au

**MOW LAWNS** 

SLASH PADDOCK GRASS

TRIPLE BLADE CUTTING SYSTEM

**EASY MAINTENANCE** 

QUICK ADJUSTABLE HEIGHT CONTROL TURNBUCKLE

**CHOICE OF QUALITY HONDA & KAWASAKI ENGINES** 

#### Features:

- > Triple Blade Cutting System
- > Quick adjustable height control turnbuckle
- > Rear grass discharge
- > Suitable for vineyards, orchards & large areas
- > 1170mm (46") cutting width
- > Configurable side or standard centre drawbar position
- > Easy maintenance to all belts, blades & pulleys
- > Optional 50mm Trailer Coupling (Draw Bar)
- > Honda & Kawasaki engine options available.