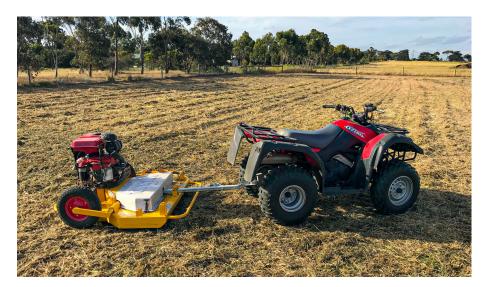

# 

Tow 'n' Mow Slashers are suitable to be towed behind Utes, Tractors, ATVs and Ride-on Mowers.

Used as an independent cutting attachment the unit can be used to mow lawns and slash paddock grass.

#### Features:

- > Triple Blade Cutting System
- > Quick adjustable height control turnbuckle
- > Rear grass discharge
- > Suitable for vineyards, orchards & large areas
- > 1170mm (46") cutting width
- > Configurable side or standard centre drawbar position
- > Easy maintenance to all belts, blades & pulleys
- > Optional 50mm Trailer Coupling (Draw Bar)
- > Honda & Kawasaki engine options available.