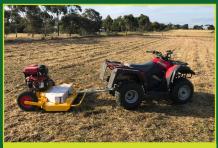

# 

Tow 'n' Mow Slashers are suitable to be towed behind Utes, Tractors, ATVs and Ride-on Mowers.

Used as an independent cutting attachment the unit can be used to mow lawns and slash paddock grass.