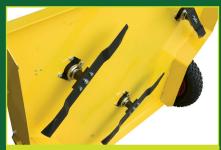

#### Features:

- > Triple Blade Cutting System
- > Quick adjustable height control turnbuckle
- > Rear grass discharge
- > Suitable for vineyards, orchards & large areas
- > 1170mm (46") cutting width
- > Configurable side or standard centre drawbar position
- > Easy maintenance to all belts, blades & pulleys
- > Optional 50mm Trailer Coupling (Draw Bar)
- > Honda & Kawasaki engine options available.

Please be advised features and specifications subject to change without notice.

**TOW 'N' MOW** Slashers are manufactured from quality materials, powdercoated and zinc plated for long lasting performance in the harshest of environments.