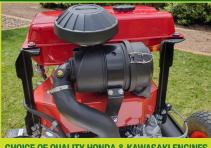

## (03) 5281 2111 www.tow-n-mow.com.au

**MOW LAWNS** 

SLASH PADDOCK GRASS

TRIPLE BLADE CUTTING SYSTEM

**EASY MAINTENANCE** 

QUICK ADJUSTABLE HEIGHT CONTROL TURNBUCKLE

**CHOICE OF QUALITY HONDA & KAWASAKI ENGINES** 

#### Features:

- > Triple Blade Cutting System
- > Quick adjustable height control turnbuckle
- > Rear grass discharge
- > Suitable for vineyards, orchards & large areas
- > 1170mm (46") cutting width
- > Configurable side or standard centre drawbar position
- > Easy maintenance to all belts, blades & pulleys
- > Optional 50mm Trailer Coupling (Draw Bar)
- > Honda & Kawasaki engine options available.