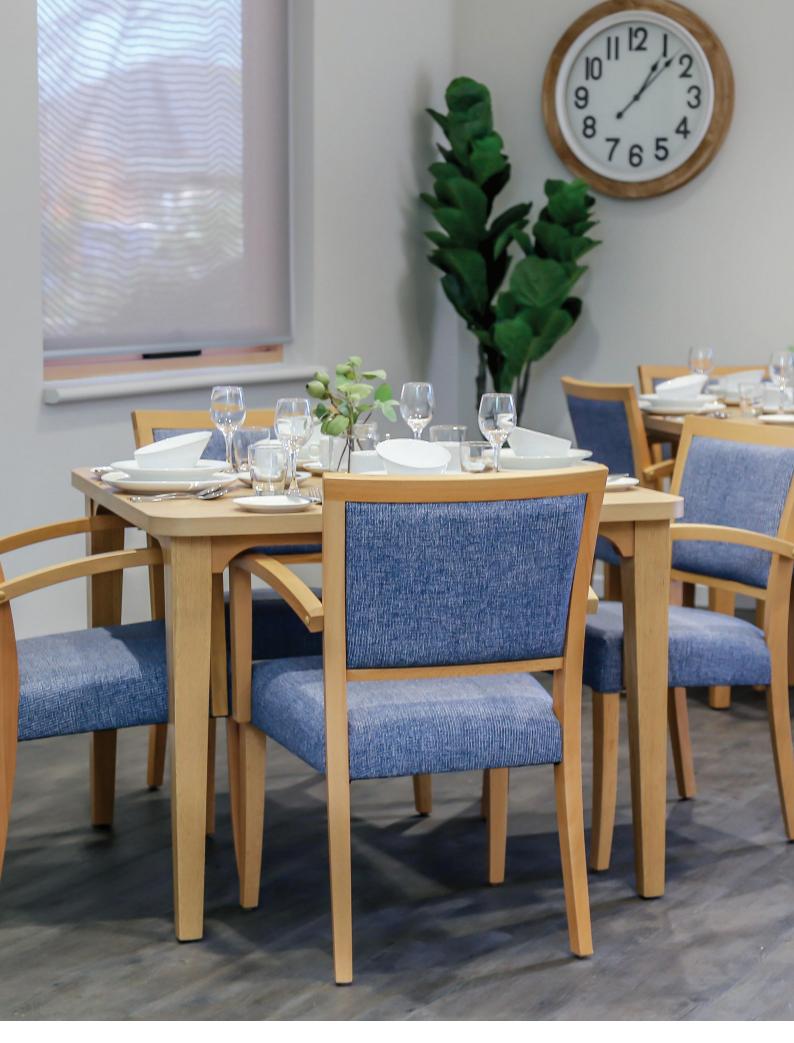

The Retreat range of furniture, from Workspace Commercial Furniture, is made from the highest quality sustainably sourced Tasmanian oak that is accompanied by beautifully finished veneer.

Its durable and sturdy construction makes it suitable for applications such as hospitality and aged care fit outs where these qualities are paramount.

## **Dining Tables**