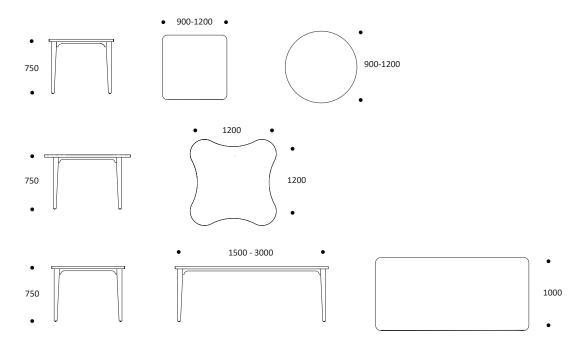

#### **SPECIFICATIONS**

**Features** 

Retreat Range Dining Table

Occasional Table Console Table

Bedside Table (refer retreat bedside brochure)

Custom options available

Solid oak tapered legs Rounded corners

#### **Occasional Tables**

## **Dining Tables**