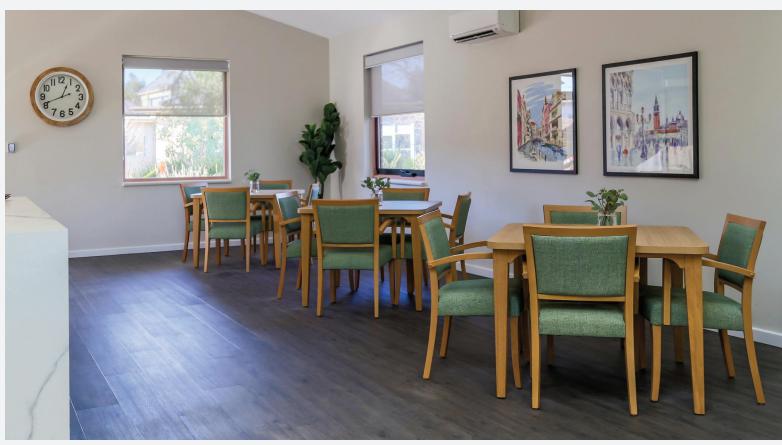

able for applications such as hospitality and aged care fit outs where these qualities are paramount.

# Retreat Table Range







#### **SPECIFICATIONS**

**Features** 

Retreat Range Dining Table

Occasional Table Console Table

Bedside Table (refer retreat bedside brochure)

Custom options available

Solid oak tapered legs Rounded corners

Finishes Timber legs and Veneer top with 2mm solid edge

Clear stain as standard (Other stains available)
Prefinished Board (Laminex/Polytec standard)
Timber legs stained to mach prefinished colours

Warranty 10 years



The designs available in the Retreat product range along with the ability to customise to suit makes it a hugely versatile offering.

With custom finishes also available- retreat is sure to be the perfect compliment to any space.







#### **Occasional Tables**



## **Dining Tables**



### **Console Tables**