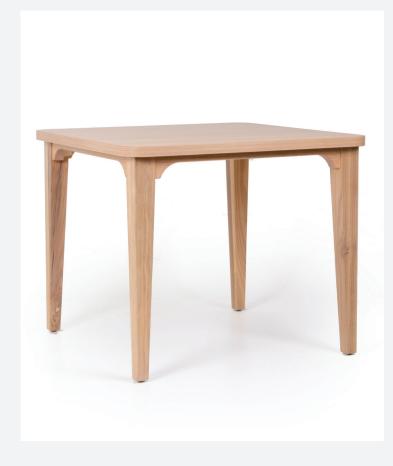

The Retreat range of furniture, from Workspace Commercial Furniture, is made from the highest quality sustainably sourced Tasmanian oak that is accompanied by beautifully finished veneer.

Its durable and sturdy construction makes it suitable for applications such as hospitality and aged care fit outs where these qualities are paramount.

# Retreat Table Range







#### **SPECIFICATIONS**

**Features** 

Retreat Range Dining Table

Occasional Table Console Table

Bedside Table (refer retreat bedside brochure)

Custom options available

Solid oak tapered legs Rounded corners

Finishes Timber legs and Veneer top with 2mm solid edge

Clear stain as standard (Other stains available)
Prefinished Board (Laminex/Polytec standard)
Timber legs stained to mach prefinished colours

Warranty 10 years



The designs available in the Retreat product range along with the ability to customise to suit makes it a hugely versatile offering.

With custom finishes also available- retreat is sure to be the perfect compliment to any space.







#### **Occasional Tables**



## **Dining Tables**



### **Console Tables**