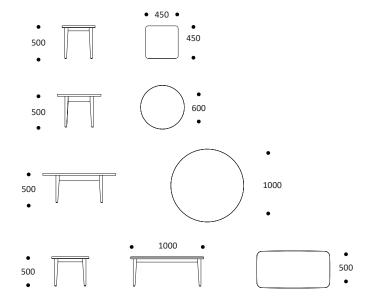

#### **SPECIFICATIONS**

**Features** 

Retreat Range Dining Table

Occasional Table Console Table

Bedside Table (refer retreat bedside brochure)

Custom options available

Solid oak tapered legs Rounded corners