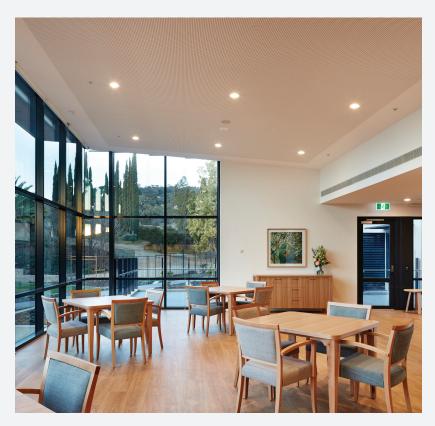

itable for applications such as hospitality and aged care fit outs where these qualities are paramount.

# Retreat Table Range







#### **SPECIFICATIONS**

**Features** 

Retreat Range Dining Table

Occasional Table Console Table

Bedside Table (refer retreat bedside brochure)

Custom options available

Solid oak tapered legs Rounded corners

Finishes Timber legs and Veneer top with 2mm solid edge

Clear stain as standard (Other stains available)
Prefinished Board (Laminex/Polytec standard)
Timber legs stained to mach prefinished colours

Warranty 10 years



The designs available in the Retreat product range along with the ability to customise to suit makes it a hugely versatile offering.

With custom finishes also available- retreat is sure to be the perfect compliment to any space.







#### **Occasional Tables**



## **Dining Tables**



### **Console Tables**