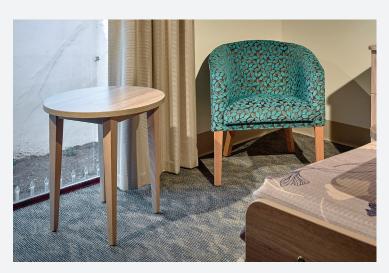

The Retreat range of furniture, from Workspace Commercial Furniture, is made from the highest quality sustainably sourced Tasmanian oak that is accompanied by beautifully finished veneer.

Its durable and sturdy construction makes it suitable for applications such as hospitality and aged care fit outs where these qualities are paramount.

# Retreat Table Range







#### **SPECIFICATIONS**

**Features** 

Retreat Range Dining Table

Occasional Table Console Table

Bedside Table (refer retreat bedside brochure)

Custom options available

Solid oak tapered legs Rounded corners

Finishes Timber legs and Veneer top with 2mm solid edge

Clear stain as standard (Other stains available)
Prefinished Board (Laminex/Polytec standard)
Timber legs stained to mach prefinished colours

Warranty 10 years



The designs available in the Retreat product range along with the ability to customise to suit makes it a hugely versatile offering.

With custom finishes also available- retreat is sure to be the perfect compliment to any space.







#### **Occasional Tables**



## **Dining Tables**



### **Console Tables**