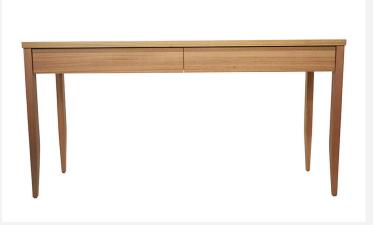

The Retreat range of furniture, from Workspace Commercial Furniture, is made from the highest quality sustainably sourced Tasmanian oak that is accompanied by beautifully finished veneer.

Its durable and sturdy construction makes it suitable for applications such as hospitality and aged care fit outs where these qualities are paramount.

# Retreat Table Range







#### **SPECIFICATIONS**

**Features** 

Retreat Range Dining Table

Occasional Table Console Table

Bedside Table (refer retreat bedside brochure)

Custom options available

Solid oak tapered legs Rounded corners

Finishes Timber legs and Veneer top with 2mm solid edge

Clear stain as standard (Other stains available)
Prefinished Board (Laminex/Polytec standard)
Timber legs stained to mach prefinished colours

Warranty 10 years



The designs available in the Retreat product range along with the ability to customise to suit makes it a hugely versatile offering.

With custom finishes also available- retreat is sure to be the perfect compliment to any space.







#### **Occasional Tables**



## **Dining Tables**



### **Console Tables**