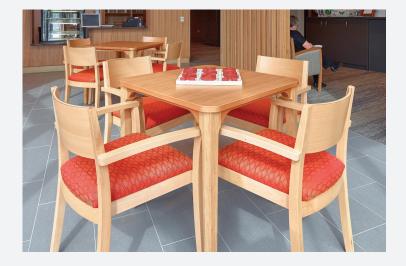

The Retreat range of furniture, from Workspace Commercial Furniture, is made from the highest quality sustainably sourced Tasmanian oak that is accompanied by beautifully finished veneer.

Its durable and sturdy construction makes it suitable for applications such as hospitality and aged care fit outs where these qualities are paramount.

# Retreat Table Range







#### **SPECIFICATIONS**

**Features** 

Retreat Range Dining Table

Occasional Table Console Table

Bedside Table (refer retreat bedside brochure)

Custom options available

Solid oak tapered legs Rounded corners

Finishes Timber legs and Veneer top with 2mm solid edge

Clear stain as standard (Other stains available)
Prefinished Board (Laminex/Polytec standard)
Timber legs stained to mach prefinished colours

Warranty 10 ye