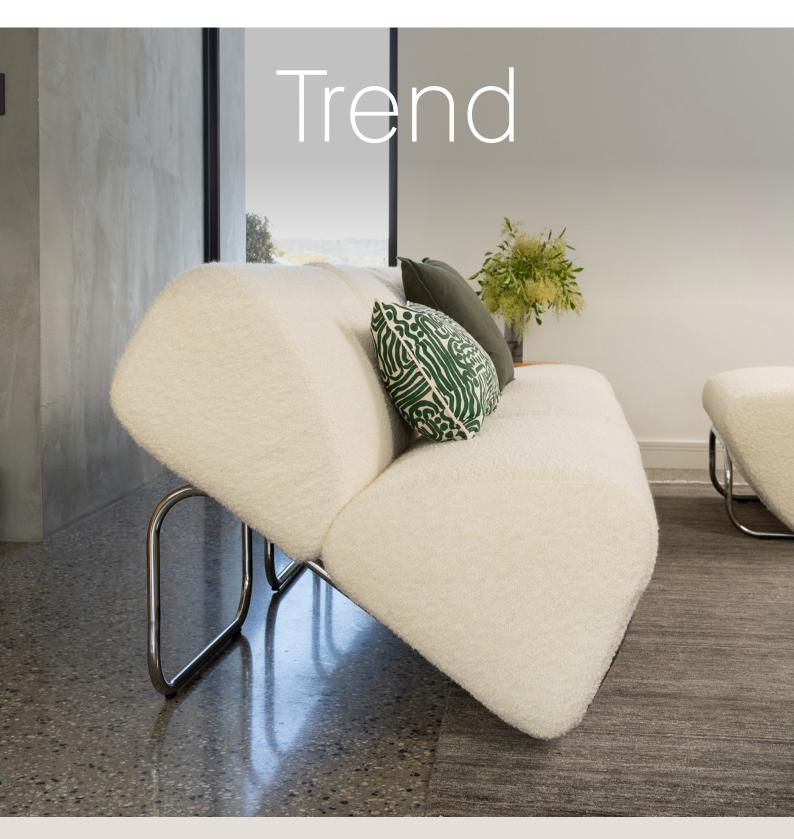

# Trend

Workspace Commercial Furniture (formerly TH Brown) is proud to be remaking the TH Brown Trend Lounge, an iconic mid-century Australian lounge chair for residential and commercial spaces.

The third piece to be released in Workspace's Origins Collection, the Trend Lounge reinforces the Origins Collection's commitment to Australian design and manufacturing. In partnership with the third generation of TH Brown's family, we're bringing this iconic lounge into the 21st century, while enhancing sustainability and durability with all products hand finished to the same exacting standards as the originals.

Continuing Workspace Commercial Furniture's commitment to craftsmanship each lounge comes with a ten year warranty, and features iconic loop chrome frame and available in a range of fine fabrics and leathers. The versatility of the Trend is matched by the ability to customise upholstery and customise configurations. As a single seater it is the perfect lounge for all occasions, add multiple side by side for a multi-seater and add the foot stool for a greater level of comfort. These unmistakable pieces are not replicas, but a thoughtful evolution of TH Brown's original vision remade for today.