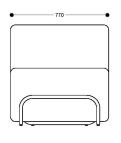

# **SPECIFICATIONS**

## Range:

Lounge Foot Stool

### **Options:**

Frame available in chrome as standard