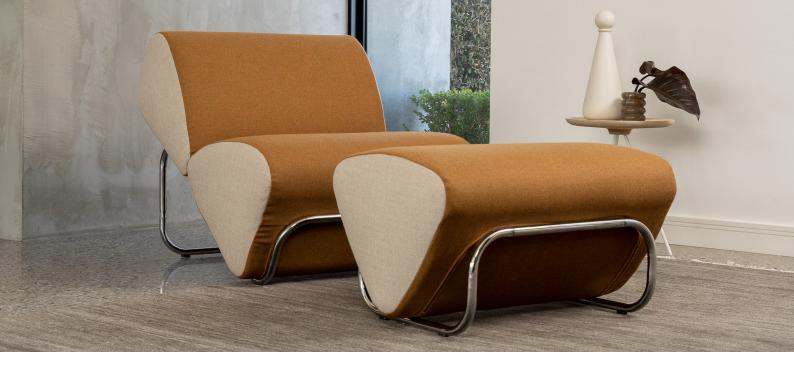

Continuing Workspace Commercial Furniture's commitment to craftsmanship each lounge comes with a ten year warranty, and features iconic loop chrome frame and available in a range of fine fabrics and leathers. The versatility of the Trend is matched by the ability to customise upholstery and customise configurations. As a single seater it is the perfect lounge for all occasions, add multiple side by side for a multi-seater and add the foot stool for a greater level of comfort. These unmistakable pieces are not replicas, but a thoughtful evolution of TH Brown's original vision remade for today.

## Range:

Lounge Foot Stool