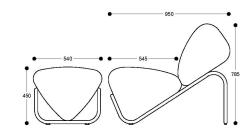

n year warranty, and features iconic loop chrome frame and available in a range of fine fabrics and leathers. The versatility of the Trend is matched by the ability to customise upholstery and customise configurations. As a single seater it is the perfect lounge for all occasions, add multiple side by side for a multi-seater and add the foot stool for a greater level of comfort. These unmistakable pieces are not replicas, but a thoughtful evolution of TH Brown's original vision remade for today.



A masterpiece from the Workspace Origins collection

# **SPECIFICATIONS**

## Range:

Lounge Foot Stool

### **Options:**

Frame available in chrome as standard

### **Upholstery:**

Fabric specified by client Available in a wide range of fabrics, leathers and vinyls

### Warranty:

10 Years





CANBERRA