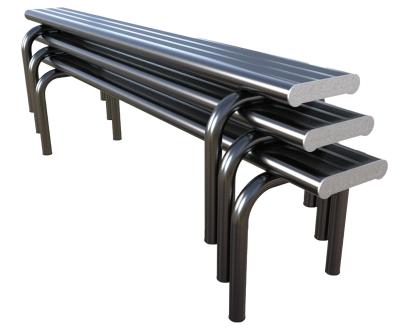

This stackable bench provides a premium temporary seating option for any event. Often used in schools and parks, the Currimundi bench offers convenient comfort. These aesthetically pleasing and functional benches can be used standalone for public spaces.

Strong & Durable

Will not rust

Eco Sustainable

Stackable

Lightweight