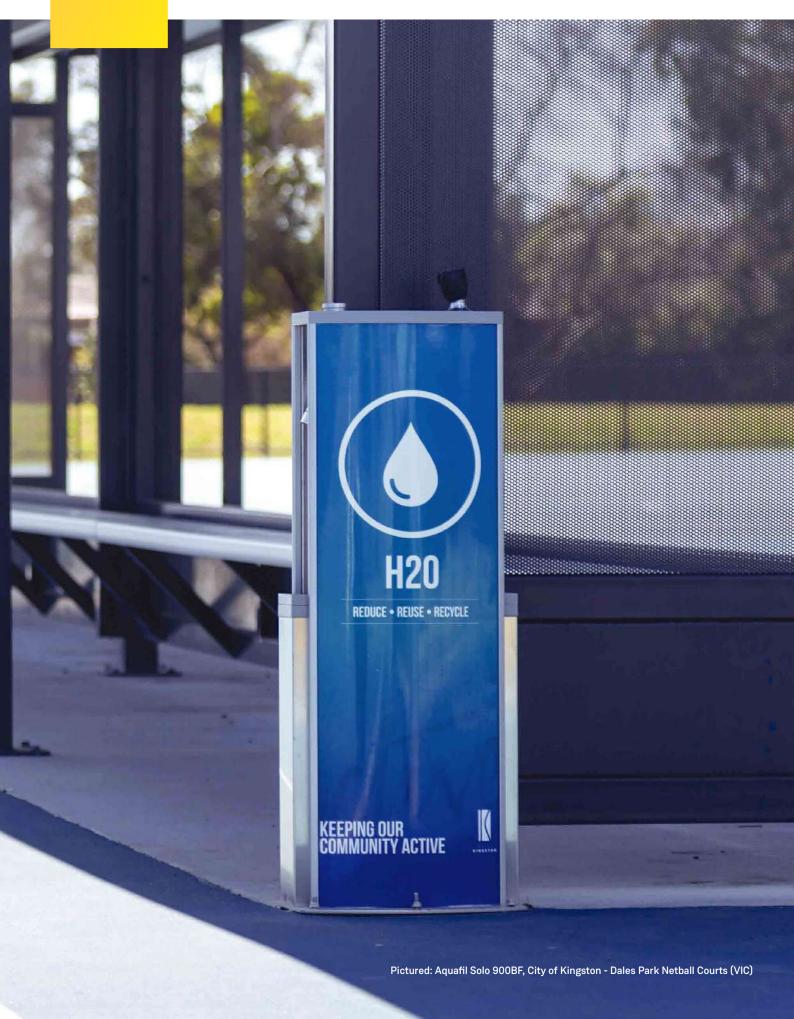

# Aquafil® Solo 900BF

Drinking fountain & bottle refill station

Product code: AQ-S0900BF

The Solo drinking fountain and bottle refill station is a robust, compact unit built to withstand outdoor public environments.

Two anti-bacterial bottle refill nozzles and a drinking fountain with soft mouth guard ensure that users have access to safe and accessible drinking water. The 900mm height makes the product ideal for middle and senior school campuses, sports precincts and other outdoor grounds.