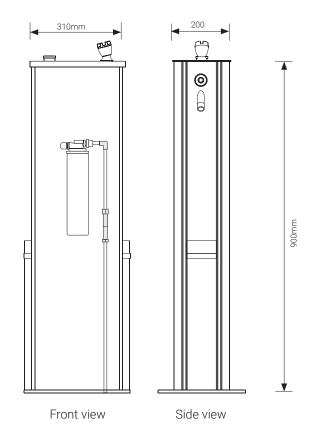

#### **Product features**

- 900mm height
- Two anti-bacterial bottle refill points
- One drinking fountain fitted with a soft mouth guard
- DDA-compliant wheelchairaccessible design
- Customisable graphic panels with graffiti protection
- Removable panel for easy filter replacement
- Two year warranty\*

## Technical Details

| Housing frame               | Stainless steel                                           |
|-----------------------------|-----------------------------------------------------------|
| Housing unit                | Anodised aluminium                                        |
| Graphic panels              | Stainless steel                                           |
| Filter unit option          | 5 micron                                                  |
| Filter unit woking pressure | 10-125 psi (0.7-8.5 bar),<br>non-shock                    |
| Water supply connection     | 1/2 inch supply line with 1/2 inch<br>Male BSP connection |
| Drainage                    | 50mm PVC                                                  |
| Installation suitability    | Outdoor                                                   |