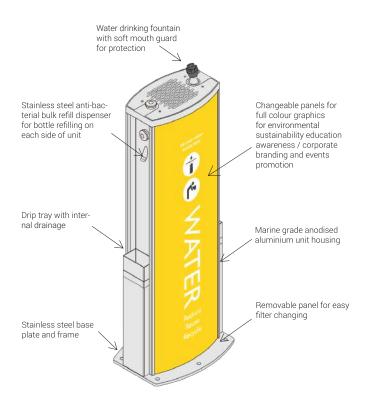

Two anti-bacterial bottle refill nozzles and a drinking fountain with soft mouth guard ensure that users have access to safe and accessible drinking water. The 900mm height makes the product ideal for middle and senior school campuses, sports precincts and other outdoor grounds.

#### **Product features**

- 900mm height
- Two anti-bacterial bottle refill points
- One drinking fountain fitted with a soft mouth guard
- DDA-compliant wheelchairaccessible design
- Customisable graphic panels with graffiti protection
- Removable panel for easy filter replacement
- Two year warranty\*