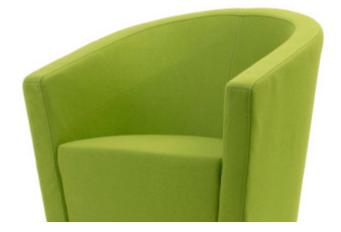

tylish, compact fully upholstered tub chair. With an exceptionally comfortable in both seat and back, this chair is ideal for waiting rooms, reception areas, break out spaces informal meeting rooms and foyers. Organic lines meet ageless design and practicality. Henri achieves the best in design and comfort.

Supported by Workspace Commercial Furniture's commitment to Australian manufacturing and market leading warranty. The Henri Chair is available in a wide variety of fabrics making it the smart and stylish choice for your space!

## SPECIFICATIONS

### Features:

Single seater

#### Features:

Comfortable tub design Optimal density seat and back foam Durable strong internal Plywood frame

#### Upholstery:

Available in a wide range of fabric, leather or vinyls

#### Warranty:

10 Years







CANBERRA

BRISBANE



SYDNEY ----- MELBOURNE ----- ADELAIDE -

www.workspace.com.au