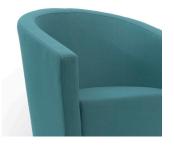

# Henri

The Henri Chair is a stylish, compact fully upholstered tub chair. With an exceptionally comfortable in both seat and back, this chair is ideal for waiting rooms, reception areas, break out spaces informal meeting rooms and foyers. Organic lines meet ageless design and practicality. Henri achieves the best in design and comfort.

#### Features:

Comfortable tub design Optimal density seat and back foam Durable strong internal Plywood frame