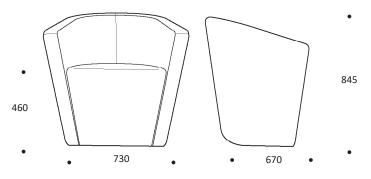

sh, compact fully upholstered tub chair. With an exceptionally comfortable in both seat and back, this chair is ideal for waiting rooms, reception areas, break out spaces informal meeting rooms and foyers. Organic lines meet ageless design and practicality. Henri achieves the best in design and comfort.

Supported by Workspace Commercial Furniture's commitment to Australian manufacturing and market leading warranty. The Henri Chair is available in a wide variety of fabrics making it the smart and stylish choice for your space!

## SPECIFICATIONS

### Features:

Single seater

#### Features:

Comfortable tub design Optimal density seat and back foam Durable strong internal Plywood frame

#### Upholstery:

Available in a wide range of fabric, leather or vinyls

#### Warranty:

10 Years







CANBERRA

BRISBANE



SYDNEY ----- MELBOURNE ----- ADELAIDE -

www.workspace.com.au