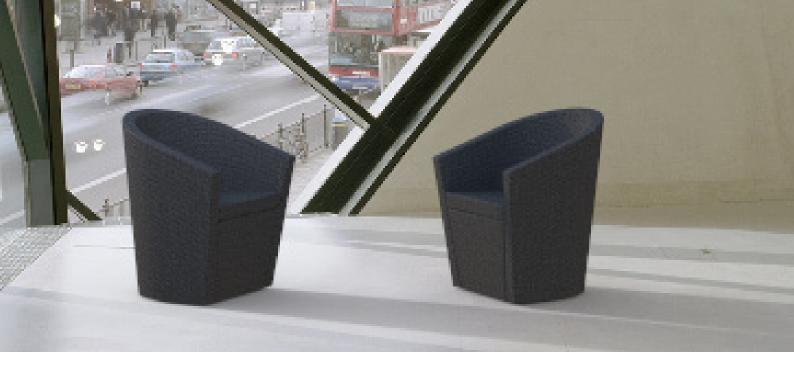

# Henri

The Henri Chair is a stylish, compact fully upholstered tub chair. With an exceptionally comfortable in both seat and back, this chair is ideal for waiting rooms, reception areas, break out spaces informal meeting rooms and foyers. Organic lines meet ageless design and practicality. Henri achieves the best in design and comfort.

Supported by Workspace Commercial Furniture's commitment to Australian manufacturing and market leading warranty. The Henri Chair is available in a wide variety of fabrics making it the smart and stylish choice for your space!