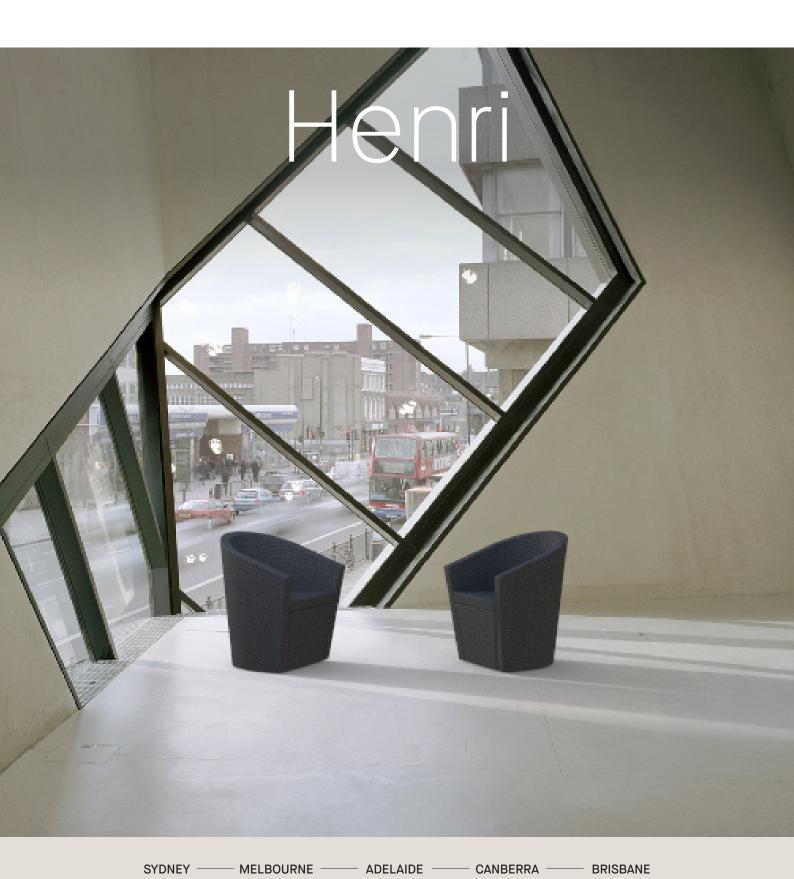

# Henri

The Henri Chair is a stylish, compact fully upholstered tub chair. With an exceptionally comfortable in both seat and back, this chair is ideal for waiting rooms, reception areas, break out spaces informal meeting rooms and foyers. Organic lines meet ageless design and practicality. Henri achieves the best in design and comfort.

Supported by Workspace Commercial Furniture's commitment to Australian manufacturing and market leading warranty. The Henri Chair is available in a wide variety of fabrics making it the smart and stylish choice for your space!