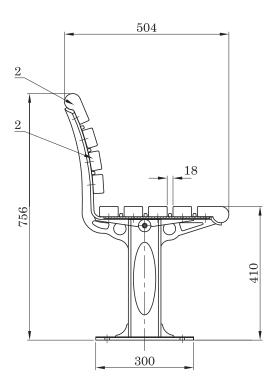

## **Technical Specifications**

Dimensions 1800L x 504W x 756H

Materials Aluminium Cast aluminium

**Fixings** Bolt down