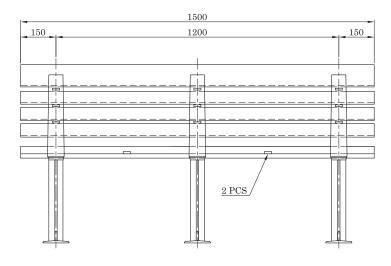

## **Technical Specifications**

Dimensions 1800L x 504W x 756H

Materials Aluminium Cast aluminium

**Fixings** Bolt down

## Other options

Complete custom seat Arm rests available

Lengths available 1800 | 2000 | 2400 | custom