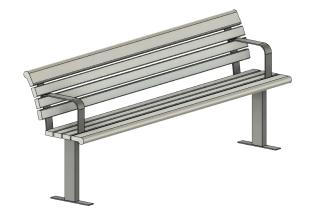

This bench is part of our Lawrence series. a stylish, robust and versatile option for your public space.With a cast Aluminium frame which can be powder coated in the dulux colour range or custom colour anodizing.

Available with or without armrests, this chair can be customised to suit the look and feel of your space.