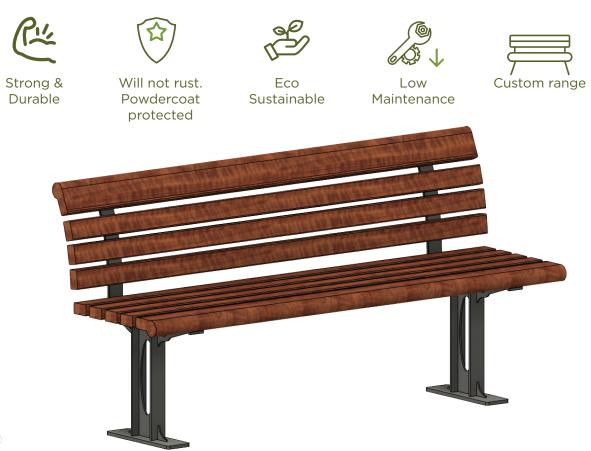

This bench is part of our Lawrence series. a stylish, robust and versatile option for your public space.With a cast Aluminium frame which can be powder coated in the dulux colour range or custom colour anodizing.

Available with or without armrests, this chair can be customised to suit the look and feel of your space.