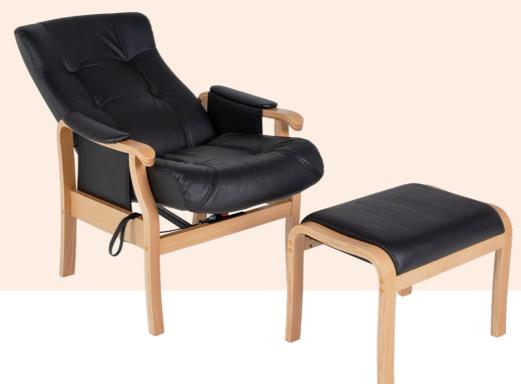

#### Manual Recline

With the Howard chair's easy-to-use pull-tab mechanism, you can effortlessly recline the backrest, enabling you to discover your ideal relaxing position in this contemporary and chic chair.