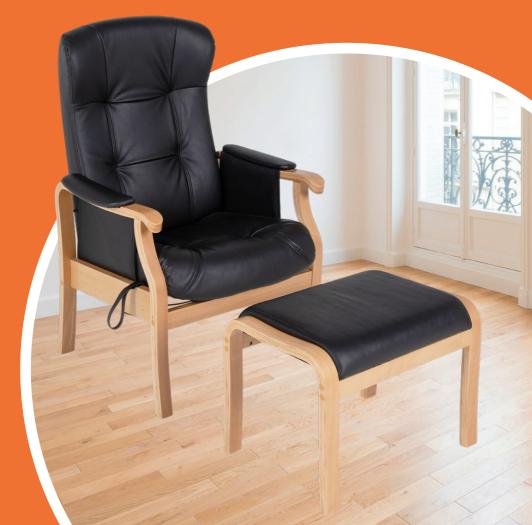

# Howard Chair Scandinavian design

## **Howard Chair**

The Howard Scandinavian inspired design is built to be comfortable, practical and durable. The formed plywood frame and custom moulded high resilience foam with embedded webbing and steel support frame will ergonomically support your body year after year.

#### **FEATURES**

- Pull-tab recline mechanism
- Ergonomic modular foam
- Stylish moulded plywood frame
- 120kg weight capacity
- 5 Year Warranty on timber frame
- Ottoman