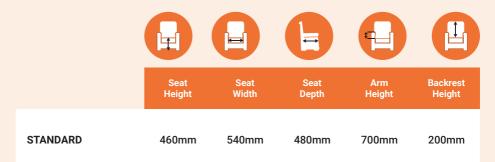

# Howard Chair Scandinavian design



## **Howard Chair**

The Howard Scandinavian inspired design is built to be comfortable, practical and durable. The formed plywood frame and custom moulded high resilience foam with embedded webbing and steel support frame will ergonomically support your body year after year.



#### **FEATURES**

- Pull-tab recline mechanism
- Ergonomic modular foam
- Stylish moulded plywood frame
- 120kg weight capacity
- 5 Year Warranty on timber frame
- Ottoman

#### **SPECIFICATIONS**



#### ACTIONS



#### Manual Recline

With the Howard chair's easy-to-use pull-tab mechanism, you can effortlessly recline the backrest, enabling you to discover your ideal relaxing position in this contemporary and chic chair.



### **FABRIC SELECTION**









Contact us today: sales@oscarfurniture.com.au 03 5381 1404

6 King Drive, Horsham VIC 3400

www.oscarfurniture.com.au