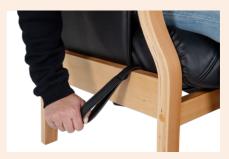

#### Manual Recline

With the Howard chair's easy-to-use pull-tab mechanism, you can effortlessly recline the backrest, enabling you to discover your ideal relaxing position in this contemporary and chic chair.