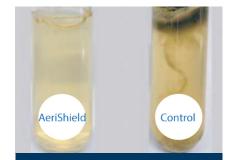

# AERISHIELD FOAM DRAIN & ODOUR CONTROL

When applied, AeriShield<sup>™</sup> dries into a clear non-tacky semi-permanent film - an invisble barrier that biochemically prevents future mould growth.

AeriShield™ suppresses mould growth even in a microbiological medium specifically formulated to promote fungal growth.