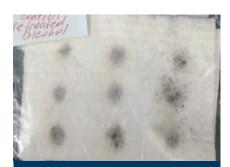

Aspergillus niger deposited on pre-treated with alcohol cloth. After 6 months

Aspergillus niger deposited on pre-treated with AeriShield cloth. After 6 months