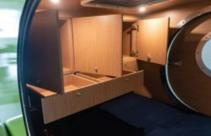

## Gourmet Kitchen

Top Quality 2 Burner Stove 3 X Dry Store Cupboards Above Bench Top behind Sink

60LT Platinum Engel Fridge or Fridge / Freezer

2 X Over Head LED Lights Fitted Into Bonnet 1 X Full Width LED Strip Lighting Fitted Into Ceiling Above the 3 X Dry Store Cupboards