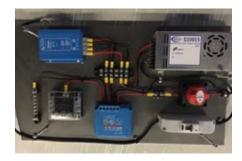

### Smart Power System

Forward Storage and Smart Powering System - Down load the APP to your smart Phone and monitor your usage - Re-Charging made easy for your choice of 240V or choose to Charge from your Car or Solar

Our advanced charging system has been developed with our trusted suppliers to provide maximum flexibility, automation and battery protection Capable of charging from solar, car or mains supply, Features; Automatic source select so you can't forget to charge your battery. Bluetooth monitoring and data logging so you can see how your charging and consumption is progressing. Low voltage disconnect to protect your valuable battery from deep discharge damage. Totally user programmable for different battery chemistries and disconnect voltage. Built in solar MPPT and charge algorithms.