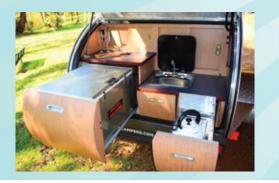

## Gourmet Kitchen

Top Quality 2 Burner Stove 3 X Dry Store Cupboards Above Bench Top behind Sink

60LT Platinum Engel Fridge or Fridge / Freezer

2 X Over Head LED Lights Fitted Into Bonnet 1 X Full Width LED Strip Lighting Fitted Into Ceiling Above the 3 X Dry Store Cupboards