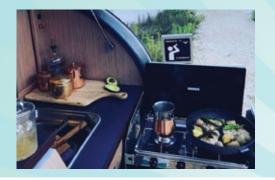

## Gourmet Kitchen

Top Quality 2 Burner Stove 3 X Dry Store Cupboards Above Bench Top behind Sink

60LT Platinum Engel Fridge or Fridge / Freezer

2 X Over Head LED Lights Fitted Into Bonnet 1 X Full Width LED Strip Lighting Fitted Into Ceiling Above the 3 X Dry Store Cupboards