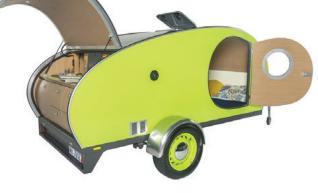

#### Off Road Model Aka The Mean Bean

### First ClassCabin

Port and Starboard Lockable Doors Port Hole Glass Windows Dual Custom Dust Seals HD Marine Grade Staipless steel Hinges

Stylish Padded Head Rest Over head Shelf with: 2 X USB Charging points 1 X Cigarette Charging point 2 X Over Head Adjustable Reading Lights 3 X Large Storage Cupboards 3 X Large Storage Drawers 2 X Over head Cabin LED Lights