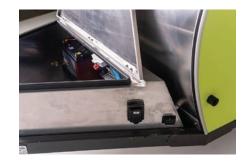

### Smart Power System

Forward Storage and Smart Powering System - Down load the APP to your smart Phone and monitor your usage - Re-Charging made easy for your choice of 240V or choose to Charge from your Car or Solar

Our advanced charging system has been developed with our trusted suppliers to provide maximum flexibility, automation and battery protection Capable of charging from solar, car or mains supply, Features; Automatic source select so you can't forget to charge your battery. Bluetooth monitoring and data logging so you can see how your charging and consumption is progressing. Low voltage disconnect to protect your valuable battery from deep discharge damage. Totally user programmable for different battery chemistries and disconnect voltage. Built in solar MPPT and charge algorithms.

240V and Solar Plug and play - Anderson Plug also fitted to Charge from the Car.