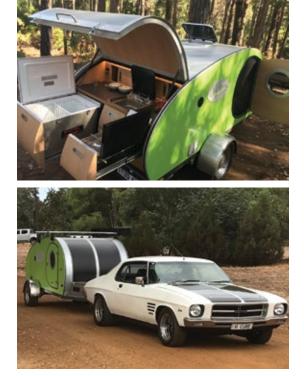

# These are set to be a Collectable

Off Road Model Aka Retro

Second to none finishings, tradesman handmade with passion

## Gourmet Kitchen

Top Quality 2 Burner Stove 3 X Dry Store Cupboards Above Bench Top behind Sink

60LT Platinum Engel Fridge or Fridge / Freezer

2 X Over Head LED Lights Fitted Into Bonnet 1 X Full Width LED Strip Lighting Fitted Into Ceiling Above the 3 X Dry Store Cupboards

### Smart Power System

Forward Storage and Smart Powering System - Down load the APP to your smart Phone and monitor your usage - Re-Charging made easy for your choice of 240V or choose to Charge from your Car or Solar

240V and Solar Plug and play - Anderson Plug also fitted to Charge from the Car.

### First ClassCabin

Port and Starboard Lockable Doors Port Hole Glass Windows Dual Custom Dust Seals HD Marine Grade Staipless steel Hinges

Stylish Padded Head Rest Over head Shelf with: 2 X USB Charging points 1 X Cigarette Charging point 2 X Over Head Adjustable Reading Lights 3 X Large Storage Cupboards 3 X Large Storage Drawers 2 X Over head Cabin LED Lights