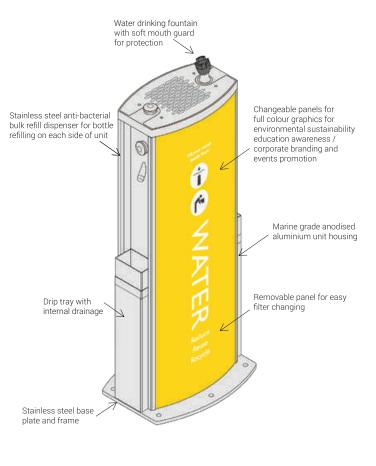

# The Solo drinking fountain and bottle refill station is a robust, compact unit built to withstand outdoor public environments.

Two anti-bacterial bottle refill nozzles and a drinking fountain with soft mouth guard ensure that users have access to safe and accessible drinking water. The 700mm height makes the product ideal for junior school campuses.

panels with graffiti

filter replacement

Two year warranty\*

Internal drainage

· Removable panel for easy

· Optional remote water chiller

protection

#### **Product features**

- 700mm height
- Two anti-bacterial bottle refill points
- One drinking fountain fitted with a soft mouth guard
- Wheelchair accessible bottle refill points
- Customisable graphic

### Additional options

- Optional inbuilt water filter
- Optional remote chiller with housing for outdoor installations