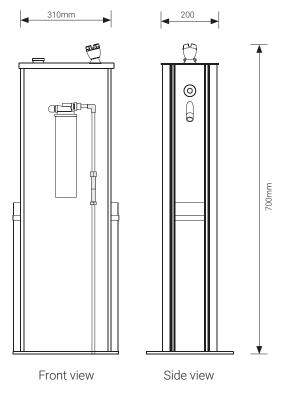

# The Solo drinking fountain and bottle refill station is a robust, compact unit built to withstand outdoor public environments.

Two anti-bacterial bottle refill nozzles and a drinking fountain with soft mouth guard ensure that users have access to safe and accessible drinking water. The 700mm height makes the product ideal for junior school campuses.

#### **Technical Details**

| Housing frame               | Stainless steel                                           |
|-----------------------------|-----------------------------------------------------------|
| Housing unit                | Anodised aluminium                                        |
| Graphic panels              | Stainless steel                                           |
| Filter unit option          | 5 micron                                                  |
| Filter unit woking pressure | 10-125 psi (0.7-8.5 bar),<br>non-shock                    |
| Water supply connection     | 1/2 inch supply line with 1/2 inch<br>Male BSP connection |
| Drainage                    | 40mm PVC                                                  |
| Installation suitability    | Outdoor                                                   |