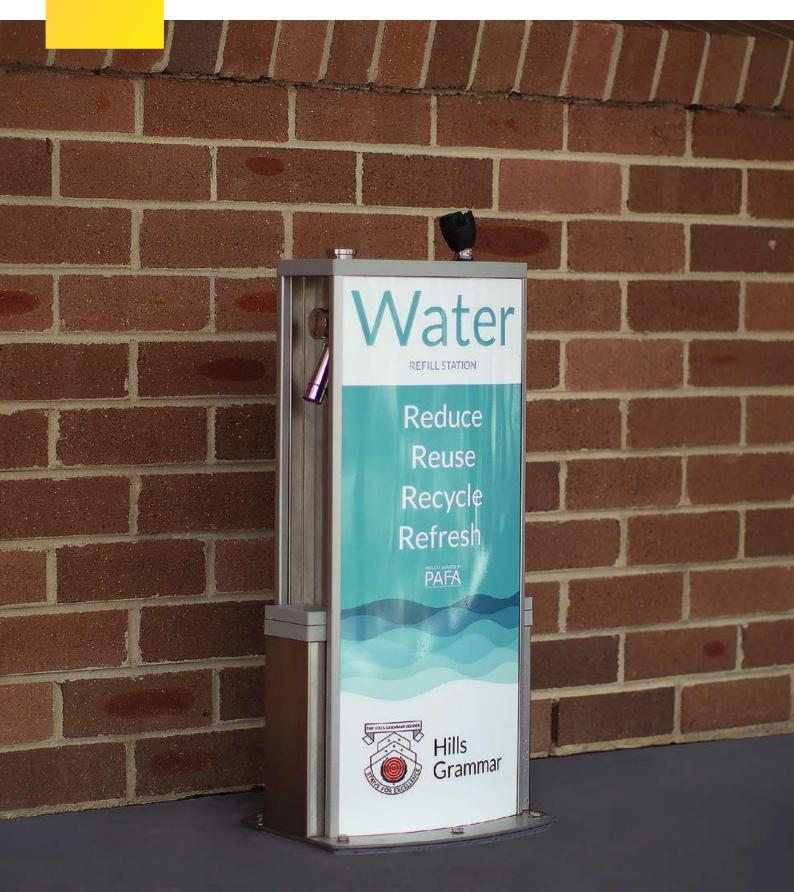

## Aquafil<sup>®</sup> Solo 700BF Drinking fountain & bottle refill station Product code: AQ-S0700BF

# The Solo drinking fountain and bottle refill station is a robust, compact unit built to withstand outdoor public environments.

Two anti-bacterial bottle refill nozzles and a drinking fountain with soft mouth guard ensure that users have access to safe and accessible drinking water. The 700mm height makes the product ideal for junior school campuses.

#### **Product features**

- 700mm height
- Two anti-bacterial bottle refill points
- One drinking fountain fitted with a soft mouth guard
- Wheelchair accessible bottle refill points
- Customisable graphic