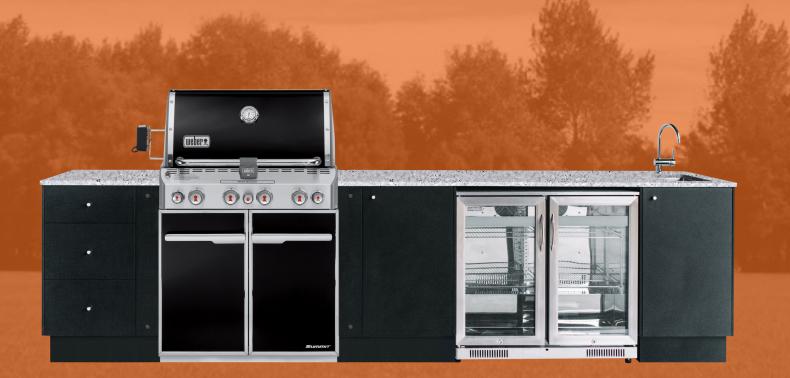

## SUSTAINAPOD SUSTAINABLE, PRE-ASSEMBLED, MODULAR, UTDOOR KITCHEN RANGE FOR WEBER®

The SustainaPod® Outdoor Kitchen Range is designed exclusively for the Weber Range of Sit On and Built In barbecues. Sized to fit perfectly on your patio, balcony or outdoor entertainment area, your SustainaPod can be customised with mix 'n' match cabinet and benchtop colours.

## SustainaPod<sup>®</sup> All-Weather Series FFATURES

Weather and UV resistant withstands sun, heat, rain & wind

Easy-to-install pre-assembled pods with height adjustable feet Durable and low maintenance components & parts

Ē

Functional built-in storage & venting for unsightly gas cylinders Environmentally preferable products & sustainable building practices

SustainaPod Product Partners

Laminex

## Lithofin

Door Cabinets with Blum® soft-close hinges and shelves | Cabinets are hand-crafted using exterior grade board and natural granite for outdoor use | Kickboard in matching 12mm exterior grade board | Choice of colour, benchtop and handle | Choice of right-side or left-side fridge layout for Elston and Neptune models Barbecues and fridges sold separately | The models and colours on this brochure may vary to actual | Due to continuous product