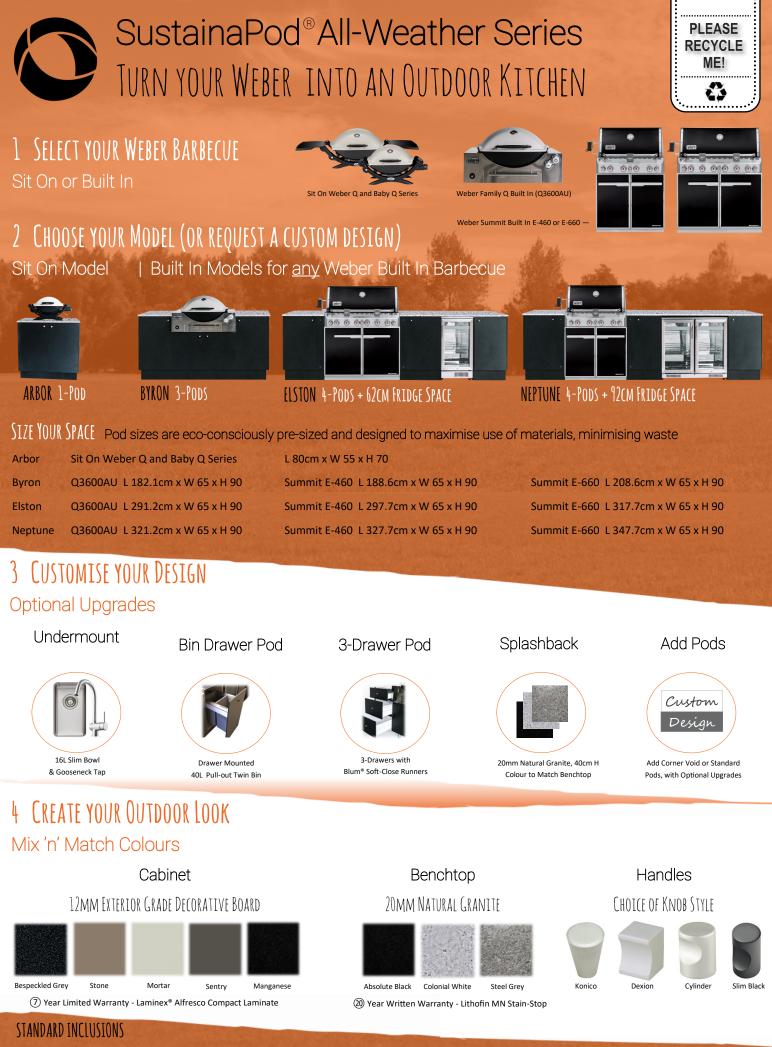

## SUSTAINAPOD SUSTAINABLE, PRE-ASSEMBLED, MODULAR, UTDOOR KITCHEN RANGE FOR WEBER®

The SustainaPod® Outdoor Kitchen Range is designed exclusively for the Weber Range of Sit On and Built In barbecues. Sized to fit perfectly on your patio, balcony or outdoor entertainment area, your SustainaPod can be customised with mix 'n' match cabinet and benchtop colours.

## SustainaPod<sup>®</sup> All-Weather Series FFATURES

Weather and UV resistant withstands sun, heat, rain & wind

Easy-to-install pre-assembled pods with height adjustable feet Durable and low maintenance components & parts

Ē

Functional built-in storage & venting for unsightly gas cylinders Environmentally preferable products & sustainable building practices

SustainaPod Product Partners

Laminex

## Lithofin

Door Cabinets with Blum® soft-close hinges and shelves | Cabinets are hand-crafted using exterior grade board and natural granite for outdoor use | Kickboard in matching 12mm exterior grade board | Choice of colour, benchtop and handle | Choice of right-side or left-side fridge layout for Elston and Neptune models Barbecues and fridges sold separately | The models and colours on this brochure may vary to actual | Due to continuous product