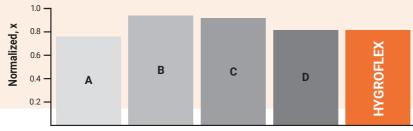

#### **HEAT DISSIPATION**

Thermal diffusivity (x) measures the rate of heat transfer of a material from the hot side to the cold side. In a substance with high thermal diffusivity. heat transfers

Completing a full rotation on Hygroflex requires less force than on traditional memory foams. Low resistance to rolling motions reduces frictional force on the skin.