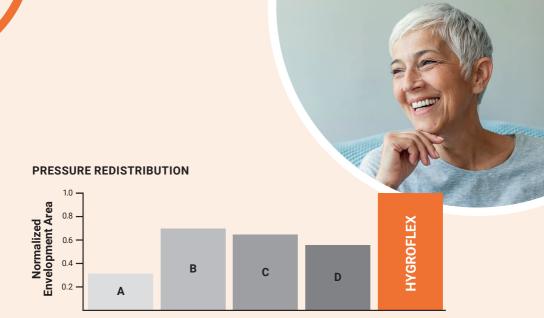

Envelopment refers to how well the support surface conforms to the contours of the body. High envelopment levels allow for better pressure redistribution.