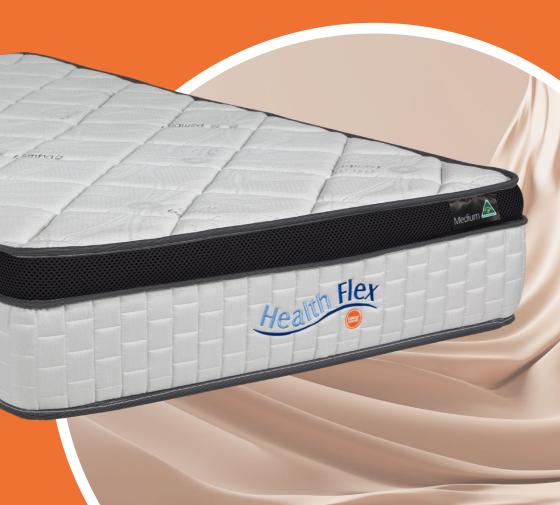

# Health Flex Mattress

The Australian Made Oscar Health Flex mattress has been developed to assist in providing therapeutic benefits as well as superior comfort and functionality. With Soft, Medium and Firm feels and side wall option, there is a Health Flex to suit your needs. The Health Flex utilises Joyce Hygroflex foam which was tested by RMIT, discovering the following benefits:

- · More effective pressure redistribution than traditional memory foams
- · Superior airflow, diffusing body heat more rapidly
- · No 'sinking feeling' that most memory foams experience
- Generates less force, reducing friction and minimising the risk of developing pressure ulcers

## **HEALTH FLEX LAYERS**

Super soft foam gives the quilting depth and a soft luxurious feel. Visco gel (gel infused memory foam) enhances quilting layer and pressure point relief.

Hygroflex superb body conforming foam with superior pressure point relief and heat dissipation.

Convoluted plush foam.

Premium foam enhances and assists in determining the feel, providing excellent support and comfort.

Support Layer.