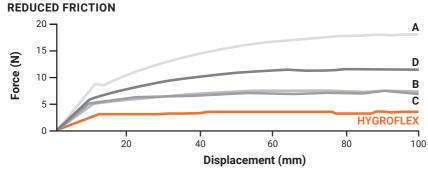

#### **HEAT DISSIPATION**

Thermal diffusivity (x) measures the rate of heat transfer of a material from the hot side to the cold side. In a substance with high thermal diffusivity. heat transfers

Completing a full rotation on Hygroflex requires less force than on traditional memory foams. Low resistance to rolling motions reduces frictional force on the skin.