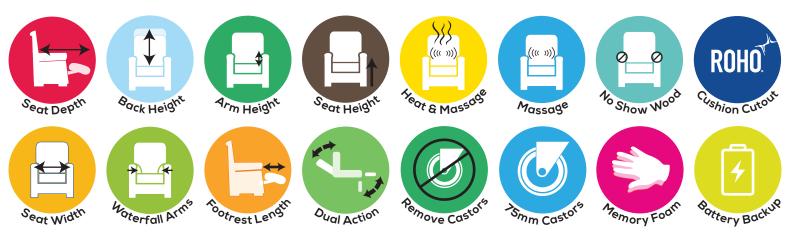

## **Vertical Lift Recline Chair**

Specifically designed for high-care clients

## Features:

- 170kg lift capacity
- Individually built to fit each client
- Optional removable or drop down armrests for side transfer
- Vertical lift to assist in sitting and standing
- Optional forward or backward tilt to increase client security
- Optional shaping of chair pads to suit the client

## **Options & Modifications:**



## **Specifications:**

| Size     | Seat Depth | Back Height | Arm Height | Footrest | Seat Width | Seat Height |
|----------|------------|-------------|------------|----------|------------|-------------|
| Standard | 525mm      | 630mm       | 160mm      | 455mm    | 530mm      | 490mm       |

P (03) 5381 1404 | E Sales@oscarfurniture.com.au | W Oscarfurniture.com.au | A 6 King dr Horsham, VIC