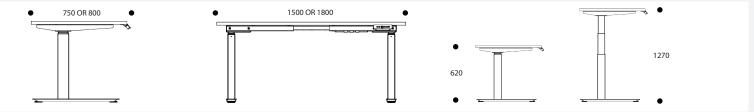

## **SPECIFICATIONS**

Range Travel X Height Adjustable Desk Options Top comes in 4 unique sizes

> 1500x750 1500x800 1800x750 1800x800

Features Extremely quick assembly time Steel C-Leg style assembly

3 stage lifting column