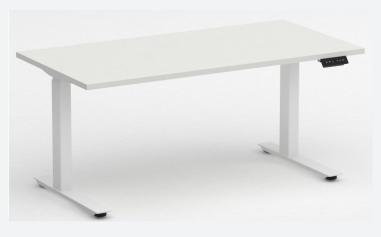

Travel X is your express height adjustable desk solution. 1 box plus 1 top equals quick and easy to assemble height adjustable functionality at your fingertips - within minutes!

Providing all the same functionality as the standard Travel electronic products but in a fraction of the time the Travel X desk is a rapid deployment solution you require. Whether it be for site offices, temporary work spaces or dynamic work environments Travel X provides the versatility and functionality you need.

With short lead times and super quick installation Travel X will have your team functioning at full capacity, in any space, in no time!

## **SPECIFICATIONS**

Range Travel X Height Adjustable Desk Options Top comes in 4 unique sizes

> 1500x750 1500x800 1800x750 1800x800

Features Extremely quick assembly time Steel C-Leg style assembly

3 stage lifting column

Touch sensitive control pad with multi memory settings

Soft wiring solutions available
Base finish Available in white only
Top finish White 200 as standard

Warranty Frames and Worktops - 10 years

Electrical Components - 3 years