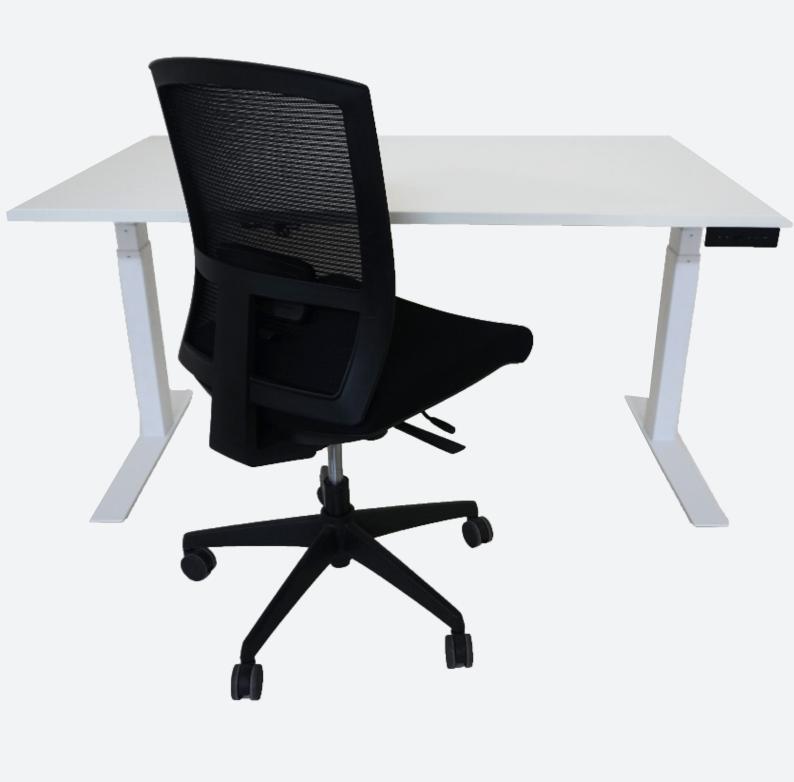

Travel X is your express height adjustable desk solution. 1 box plus 1 top equals quick and easy to assemble height adjustable functionality at your fingertips - within minutes!

Providing all the same functionality as the standard Travel electronic products but in a fraction of the time the Travel X desk is a rapid deployment solution you require. Whether it be for site offices, temporary work spaces or dynamic work environments Travel X provides the versatility and functionality you need.

With short lead times and super quick installation Travel X will have your team functioning at full capacity, in any space, in no time!

## **SPECIFICATIONS**

Range Travel X Height Adjustable Desk Options Top comes in 4 unique sizes

> 1500x750 1500x800 1800x750 1800x800

Features Extremely quick assembly time Steel C-Leg style assembly

3 stage lifting column

Touch sensitive control pad with multi memory settings

Soft wiring solutions available
Base finish Available in white only
Top finish White 200 as standard

Warranty Frames and Worktops - 10 years

Electrical Components - 3 years