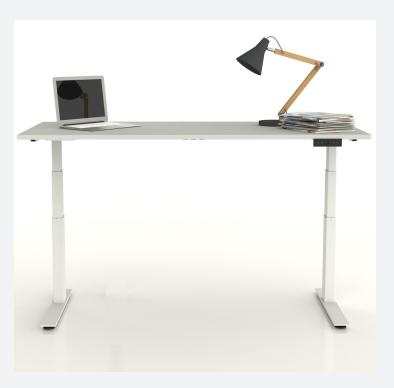

Travel X is your express height adjustable desk solution. 1 box plus 1 top equals quick and easy to assemble height adjustable functionality at your fingertips - within minutes!

Providing all the same functionality as the standard Travel electronic products but in a fraction of the time the Travel X desk is a rapid deployment solution you require. Whether it be for site offices, temporary work spaces or dynamic work environments Travel X provides the versatility and functionality you need.

With short lead times and super quick installation Travel X will have your team functioning at full capacity, in any space, in no time!

Touch sensitive control pad with multi memory settings

Soft wiring solutions available
Base finish Available in white only
Top finish White 200 as standard

Warranty Frames and Worktops - 10 years

Electrical Components - 3 years