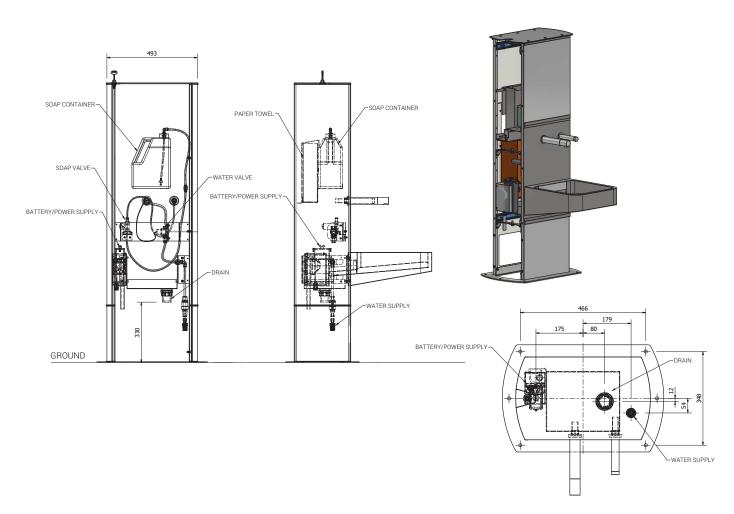

# **Technical Details**

| Unit frame construction             | Stainless steel    |
|-------------------------------------|--------------------|
| Sign panel housing                  | Anodised aluminium |
| Sensor tap                          | Battery operated   |
| Sensor tap operating water pressure | 0.5 - 8.0 bar      |
| Sensor tap water connection         | ½ BSP female       |
| Sensor soap dispenser               | Battery operated   |
| Soap holding capacity               | Minimum 1 litre    |
| Drain connection                    | 40mm               |

# **Plumbing Connections**

Healthier, Happier Communities Issued: September 2020

The Aquafil FlexiWash is available in two sizes to suit differing customer requirements. Each option is highly configurable and can accommodate the different feature add-ons.