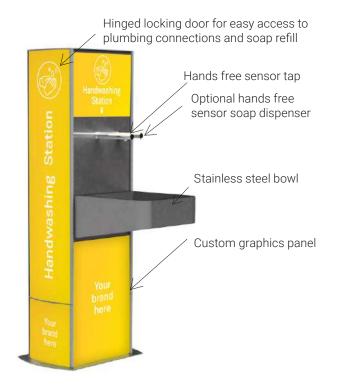

#### **Product Features**

DDA-compliant wheelchair-accessible design

Customisable, interchangeable signage panels with graffiti

Freestanding

#### **Additional Options**

- Sensor activated soap dispenser
- Hand towel dispenser

- Mains power
- Artwork on the back of the unit

Splashback

Sensor activated tap

Issued: September 2020

# **Technical Details**

| Unit frame construction             | Stainless steel    |
|-------------------------------------|--------------------|
| Sign panel housing                  | Anodised aluminium |
| Sensor tap                          | Battery operated   |
| Sensor tap operating water pressure | 0.5 - 8.0 bar      |
| Sensor tap water connection         | ½ BSP female       |
| Sensor soap dispenser               | Battery operated   |
| Soap holding capacity               | Minimum 1 litre    |
| Drain connection                    | 40mm               |