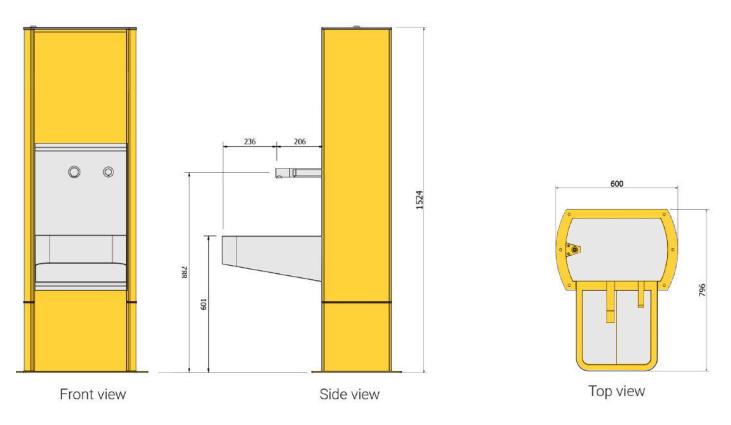

# **Plumbing Connections**

Healthier, Happier Communities Issued: September 2020

The Aquafil FlexiWash is available in two sizes to suit differing customer requirements. Each option is highly configurable and can accommodate the different feature add-ons.

### Senior FlexiWash

Front view

Side view