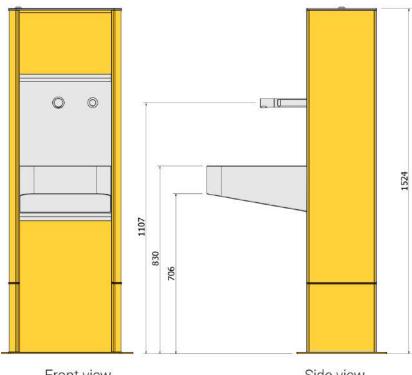

female       |
| Sensor soap dispenser               | Battery operated   |
| Soap holding capacity               | Minimum 1 litre    |
| Drain connection                    | 40mm               |

\* Please refer to the Aquafil FlexiWash Product Warranty for full terms and conditions.

\*\* For optimal performance in outdoor spaces, install the Aquafil FlexiWash station undercover or out of direct sunlight.



Issued: September 2020Healthier, HappierCommunitiesW civiq.com.auE sales@civiq.com.auP 1300 600 300

# **Plumbing Connections**



Healthier, Happier Communities Issued: September 2020

The Aquafil FlexiWash is available in two sizes to suit differing customer requirements. Each option is highly configurable and can accommodate the different feature add-ons.

### Senior FlexiWash





Front view

Side view

#### Junior FlexiWash



Issued: September 2020



W civiq.com.au E sales@civiq.com.au P 1300 600 300



#### **Other CIVIQ Products**

- Drinking fountains and bottle refill stations
- Outdoor Showers
- Notice boards and Poster Displays
- Wayfinding Signage
- Bicycle Security and Repair Stations
- Handwashing stations

#### **Other CIVIQ Services**

- Customer design and manufacture
- Installation
- Maintenance

## Who we've worked with





CIVIQ.COM.AU 💲 1300 600 300 📼 sales@civiq.com.au

8-10 Giffard St Silverwater NSW 2128 Level 9 440 Collins St Melbourne VIC 3000 Level 54 111 Eagle Street Brisbane QLD 4000 1/10 Albert Avenue Broadbeach QLD 4218 48 Magpie Street Singleton NSW 2330