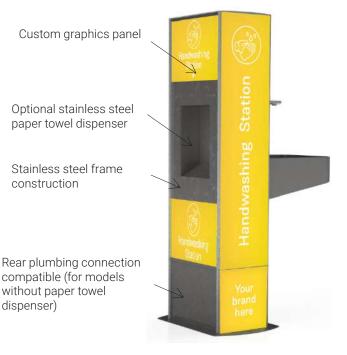

#### **Product Features**

DDA-compliant wheelchair-accessible design

Customisable, interchangeable signage panels with graffiti

Freestanding

#### **Additional Options**

- Sensor activated soap dispenser
- Hand towel dispenser

- Mains power
- Artwork on the back of the unit

Splashback

Sensor activated tap

Issued: September 2020

# **Technical Details**

| Unit frame construction             | Stainless steel    |
|-------------------------------------|--------------------|
| Sign panel housing                  | Anodised aluminium |
| Sensor tap                          | Battery operated   |
| Sensor tap operating water pressure | 0.5 - 8.0 bar      |
| Sensor tap water connection         | ½ BSP female       |
| Sensor soap dispenser               | Battery operated   |
| Soap holding capacity               | Minimum 1 litre    |
| Drain connection                    | 40mm               |