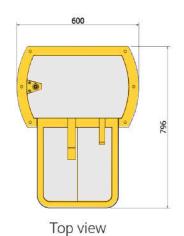

male       |
| Sensor soap dispenser               | Battery operated   |
| Soap holding capacity               | Minimum 1 litre    |
| Drain connection                    | 40mm               |

\* Please refer to the Aquafil FlexiWash Product Warranty for full terms and conditions.

\*\* For optimal performance in outdoor spaces, install the Aquafil FlexiWash station undercover or out of direct sunlight.



Issued: September 2020Healthier, HappierCommunitiesW civiq.com.auE sales@civiq.com.auP 1300 600 300

# **Plumbing Connections**



Healthier, Happier Communities Issued: September 2020

The Aquafil FlexiWash is available in two sizes to suit differing customer requirements. Each option is highly configurable and can accommodate the different feature add-ons.

### Senior FlexiWash





Front view

Side view

#### Junior FlexiWash



Issued: September 2020



W civiq.com.au E sales@civiq.com.au P 1300 600 300



#### **Other CIVIQ Products**

- Drinking fountains and bottle refill stations
- Outdoor Showers
- Notice boards and Poster Displays
- Wayfinding Signage
- Bicycle Security and Repair Stations
- Handwashing stations

#### **Other CIVIQ Services**

- Customer design and manufacture
- Installation
- Maintenance

## Who we've worked with





CIVIQ.COM.AU 💲 1300 600 300 📼 sales@civiq.com.au

8-10 Giffard St Silverwater NSW 2128 Level 9 440 Collins St Melbourne VIC 3000 Level 54 111 Eagle Street Brisbane QLD 4000 1/10 Albert Avenue Broadbeach QLD 4218 48 Magpie Street Singleton NSW 2330