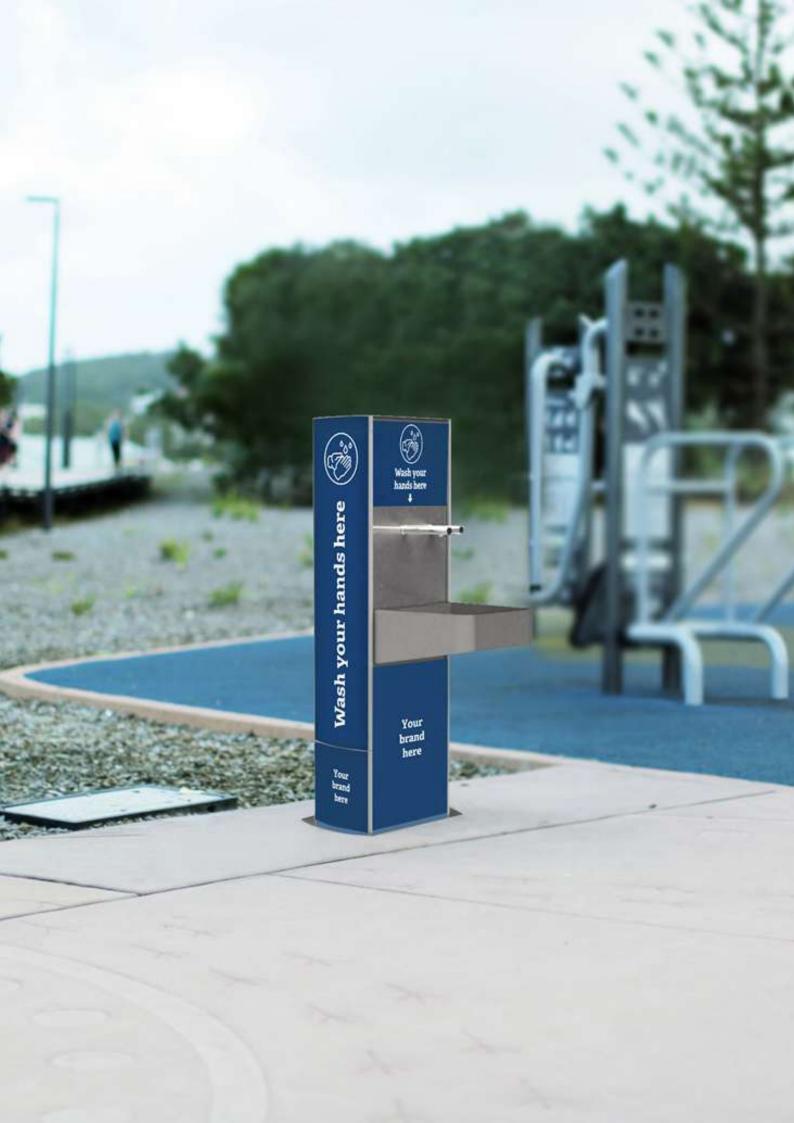

# Stylish and durable, the Aquafil FlexiWash hand washing station offers a better way to wash your hands in public environments.

The unit features a sensor activated tap which helps to reduce the chances of cross contamination at touchpoints and customisable, interchangeable signage panels with graffiti protection. Optional extras include a hand towel dispenser, and a sensor activated soap dispenser. The unit also features high quality, readily serviceable components. The hand wash stations are designed to increase the availability of hand washing facilities in public environments as washing your hands properly can help prevent the spread of germs (like bacteria and viruses) that cause disease. Multiple customised signage panels provide a platform for branding and messaging. The vandal-resistant design increases the life span of the product making it an ideal solution for educational, commercial and community facilities as well as local council spaces.