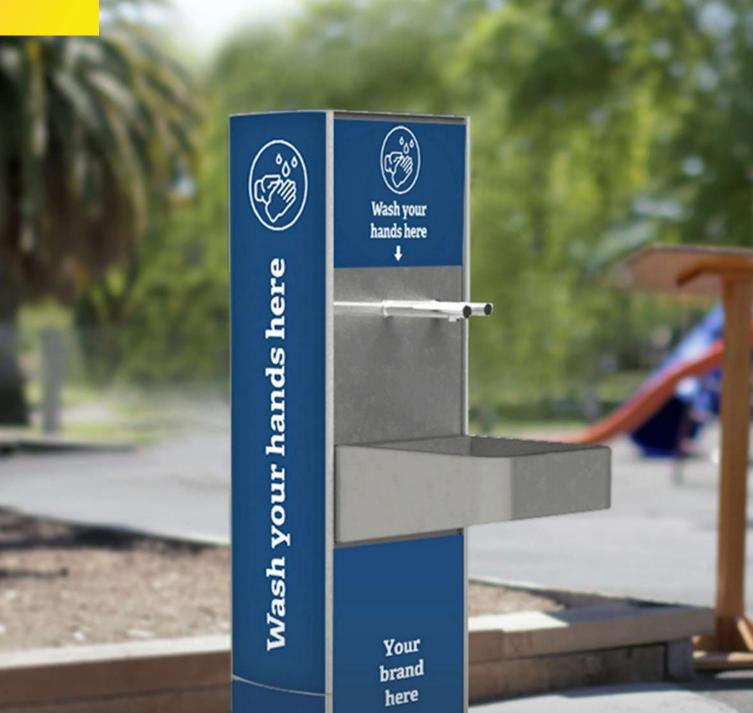

# Stylish and durable, the Aquafil FlexiWash hand washing station offers a better way to wash your hands in public environments.

The unit features a sensor activated tap which helps to reduce the chances of cross contamination at touchpoints and customisable, interchangeable signage panels with graffiti protection. Optional extras include a hand towel dispenser, and a sensor activated soap dispenser. The unit also features high quality, readily serviceable components. The hand wash stations are designed to increase the availability of hand washing facilities in public environments as washing your hands properly can help prevent the spread of germs (like bacteria and viruses) that cause disease. Multiple customised signage panels provide a platform for branding and messaging. The vandal-resistant design increases the life span of the product making it an ideal solution for educational, commercial and community facilities as well as local council spaces.

#### **Product Features**

DDA-compliant wheelchair-accessible design

Customisable, interchangeable signage panels with graffiti

Freestanding

#### **Additional Options**

- Sensor activated soap dispenser
- Hand towel dispenser

- Mains power
- Artwork on the back of the unit

Splashback

Sensor activated tap

Issued: September 2020