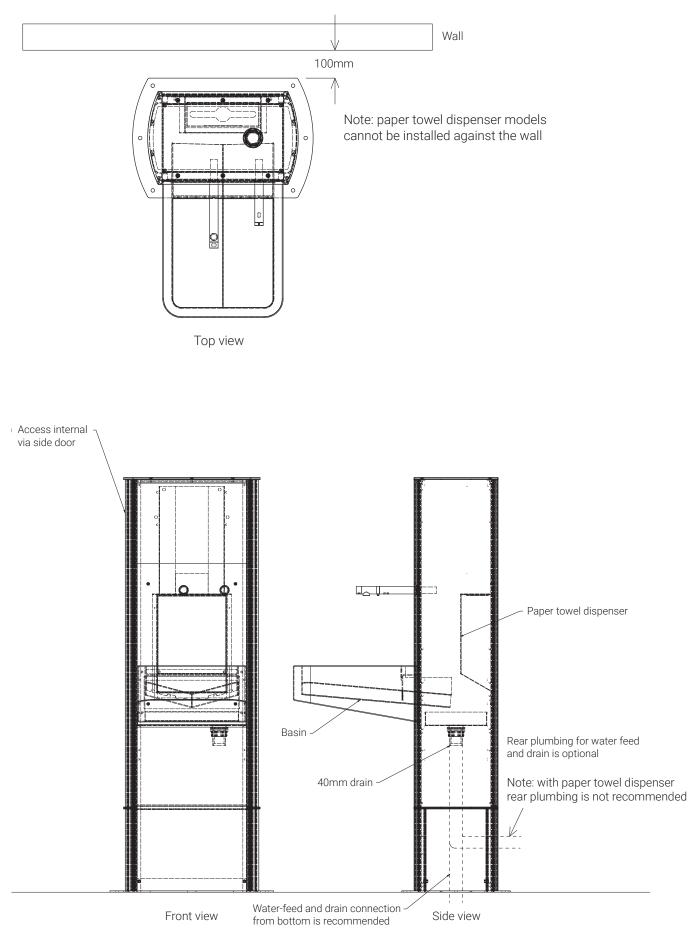

# **Plumbing Connections**

Healthier, Happier Communities Issued: September 2020

The Aquafil FlexiWash is available in two sizes to suit differing customer requirements. Each option is highly configurable and can accommodate the different feature add-ons.