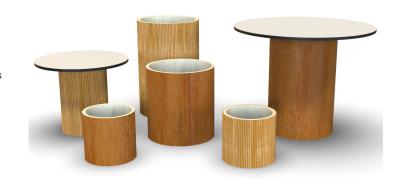

# Pop

The Pop table is Workspace's latest table range offer and is our range of Drum and Cone bases. Available in a timber look with veneer or battens, this simple yet stylish range will liven up a space and the conversations around it.

#### Features:

Unique Drum or Cone feature base Nylon glides for durability

#### **Base Options:**

Drum shaped base Cone shaped base

# Finish Options:

Veneer Finish (Drum and Cone) Batten Finish (Drum only)