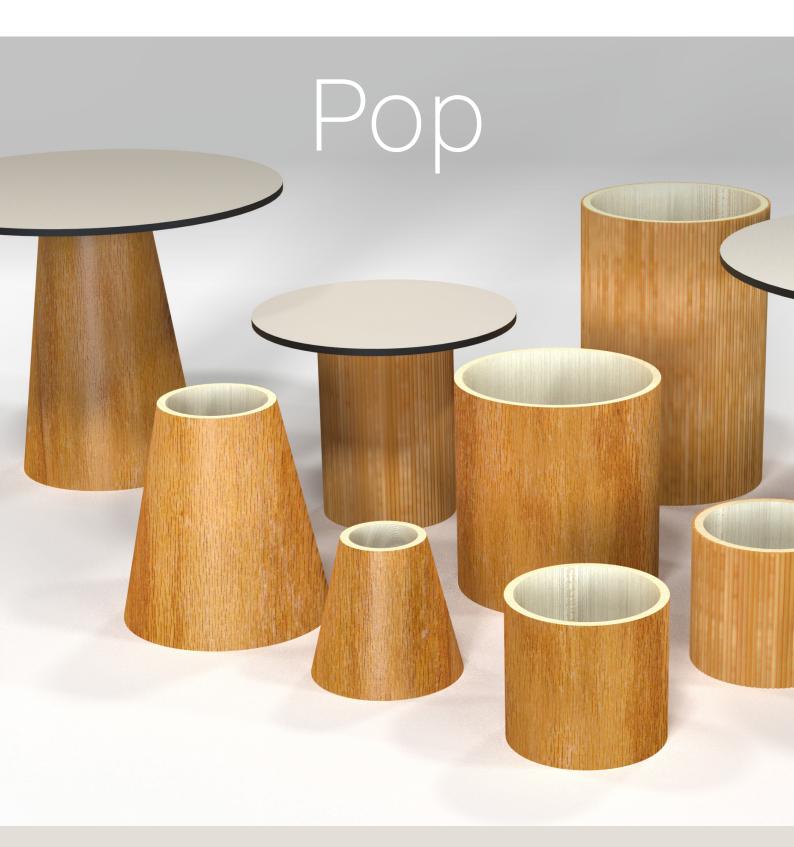

# Pop

The Pop table is Workspace's latest table range offer and is our range of Drum and Cone bases. Available in a timber look with veneer or battens, this simple yet stylish range will liven up a space and the conversations around it.

#### Features:

Unique Drum or Cone feature base Nylon glides for durability

#### **Base Options:**

Drum shaped base Cone shaped base

# Finish Options:

Veneer Finish (Drum and Cone) Batten Finish (Drum only)

# **Top Options:**

Available in a wide range of veneers, laminates or pre-finished boards Round top ranges from  $\emptyset$  600mm to  $\emptyset$  1350mm Square Top ranges from 600x600mm to 1200x1200mm