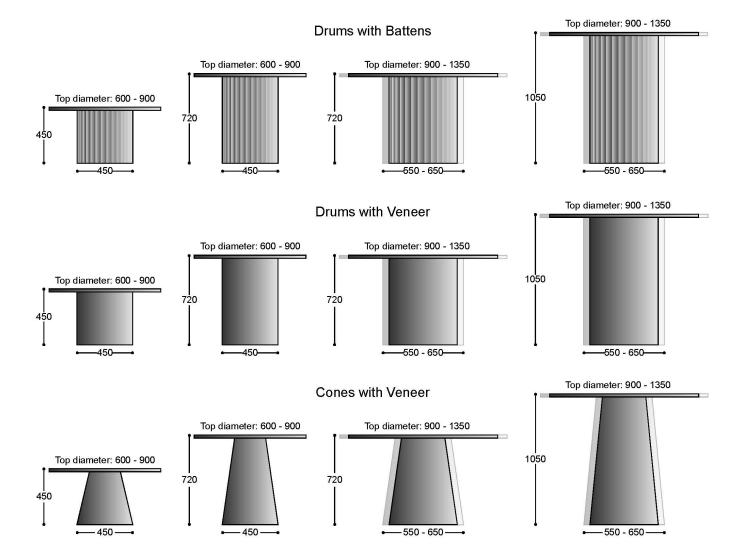

With a wide range of options from coffee table height to standing height and tops up to 1350mm in diameter and 1200x1200 for square tops, the table range is suited to any environment. The top itself comes in a wide variety of options from veneer to laminates and can be completely customisable for your environment.

# Finish Options:

Veneer Finish (Drum and Cone) Batten Finish (Drum only)

# **Top Options:**

Available in a wide range of veneers, laminates or pre-finished boards Round top ranges from  $\emptyset$  600mm to  $\emptyset$  1350mm Square Top ranges from 600x600mm to 1200x1200mm

# **Dimensions**