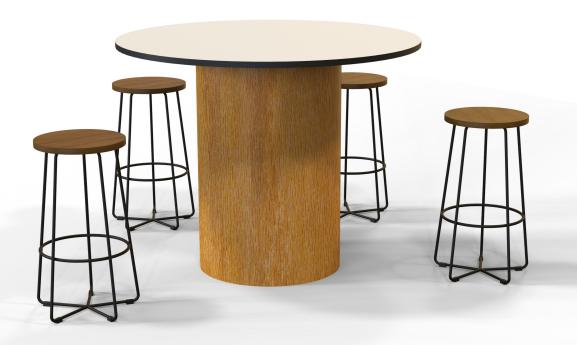

# Pop

The Pop table is Workspace's latest table range offer and is our range of Drum and Cone bases. Available in a timber look with veneer or battens, this simple yet stylish range will liven up a space and the conversations around it.

With a wide range of options from coffee table height to standing height and tops up to 1350mm in diameter and 1200x1200 for square tops, the table range is suited to any environment. The top itself comes in a wide variety of options from veneer to laminates and can be completely customisable for your environment.

Pop can be used in pairs for customised elliptical tops, rectangular tops, "D" end tops and other suitable shapes, which make the possibilities truly endless!