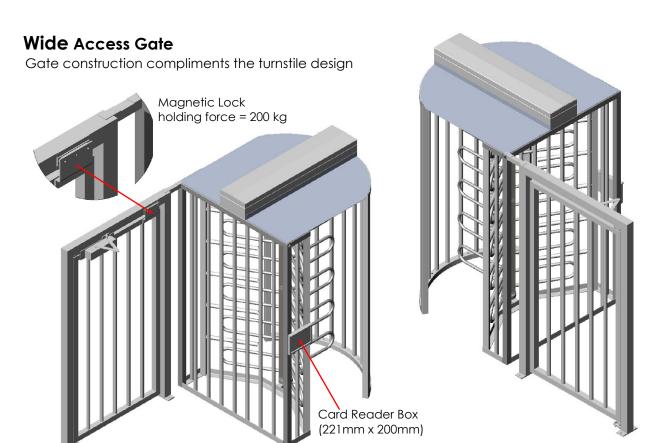

- Optional wide access gate allows for bulky goods or wheelchair access
- The mechanical drive system has a 5 year conditional guarantee
- Solar power for remote sites or where there is no mains power
- Card reader mounting brackets suitable for reader and intercom
- Turnstile roof prevents people climbing over the turnstile