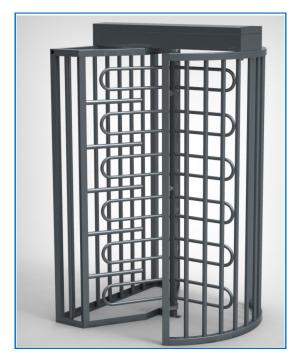

# TriStar F21 Full Height Turnstile

Battery back-up system is now standard and optional solar power

The Australian made TriStar full-height turnstile is a bi-directional turnstile based on the successful Sentinel FH design but with many new features and improved operation.

**Rotor Mechanism:** The new design F21 turnstile incorporates a high capacity drive mechanism, which will support all types and sizes of rotating arms without compromising on speed and security.

**Increased internal height:** Up to 2100mm and wide entrance allows for personnel wearing hard hats and carrying tools.