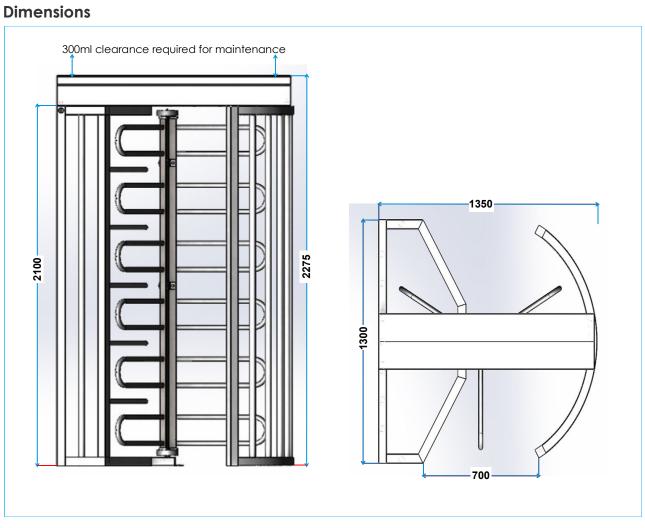

|
| Solenoid                                               | 12V DC                                                                                                                                                   |
| Battery back up<br>when power fails is<br>standard     | Operates as normal for 3000<br>Operations                                                                                                                |
| ***Power Failure<br>Options without<br>battery back up | <ul> <li>Locked entry - free exit</li> <li>Locked exit - free entry</li> <li>Locked in both directions</li> <li>Free wheel in both directions</li> </ul> |



<sup>\*\*\*</sup> These options must be specified when ordering and cannot be changed on site.





#### **Dimensions**



### Rotech supply all forms of door and gate automation

#### **Vehicle Access Control**

- Booms Gates
- Sliding Gates
- Swing Gates
- Industrial Door Openers
- Solar Powered Gate Openers

#### **Pedestrian Access Control**

- Full Height Turnstiles
- Waist Height Turnstiles
- Supermarket Gates/Turnstiles
- Wheelchair Access Gates
- Rapid Access Gates

Fast | Safe | Secure