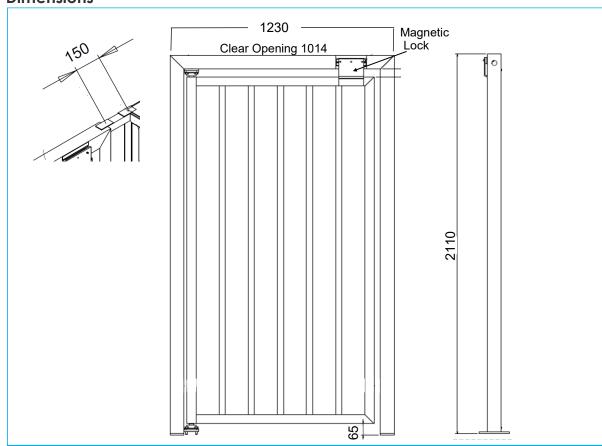

|
| Solenoid                                               | 12V DC                                                                                                                                                   |
| Battery back up<br>when power fails is<br>standard     | Operates as normal for 3000<br>Operations                                                                                                                |
| ***Power Failure<br>Options without<br>battery back up | <ul> <li>Locked entry - free exit</li> <li>Locked exit - free entry</li> <li>Locked in both directions</li> <li>Free wheel in both directions</li> </ul> |



<sup>\*\*\*</sup> These options must be specified when ordering and cannot be changed on site.





#### **Dimensions**



### Rotech supply all forms of door and gate automation

#### **Vehicle Access Control**

- Booms Gates
- Sliding Gates
- Swing Gates
- Industrial Door Openers
- Solar Powered Gate Openers

#### **Pedestrian Access Control**

- Full Height Turnstiles
- Waist Height Turnstiles
- Supermarket Gates/Turnstiles
- Wheelchair Access Gates
- Rapid Access Gates

Fast | Safe | Secure