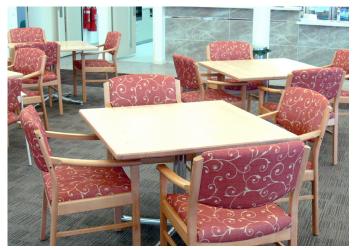

Cleland is available with supportive contoured arms or without and it also meets all the required criteria of seating postures for aged care requirements. Upholstered with premium foam and available in clear or stained finishes with 2 pac clear laquers applied.

# **Upholstery**

Available in a wide range of fabric, leather or vinyls