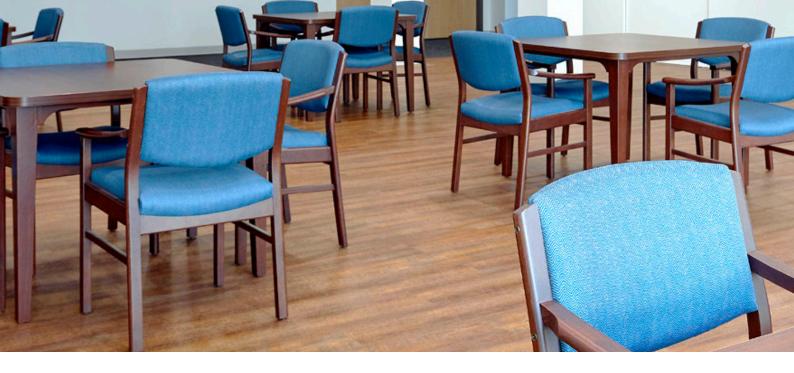

# Cleland

The Cleland Timber Chair is another one of our traditionally joined, solid timber dining/visitor chairs. Due to its traditional form and extremely durable construction, the Cleland Timber Chair is a common favourite for aged care, hospitals and meeting areas.

Cleland is available with supportive contoured arms or without and it also meets all the required criteria of seating postures for aged care requirements. Upholstered with premium foam and available in clear or stained finishes with 2 pac clear laquers applied.