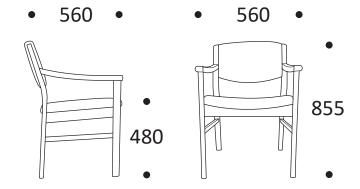

# **SPECIFICATIONS**

## Features:

Solid European Beech construction Foam over webbing in seat for extra comfort Floor protecting glides

#### **Options**

Available with or without arms