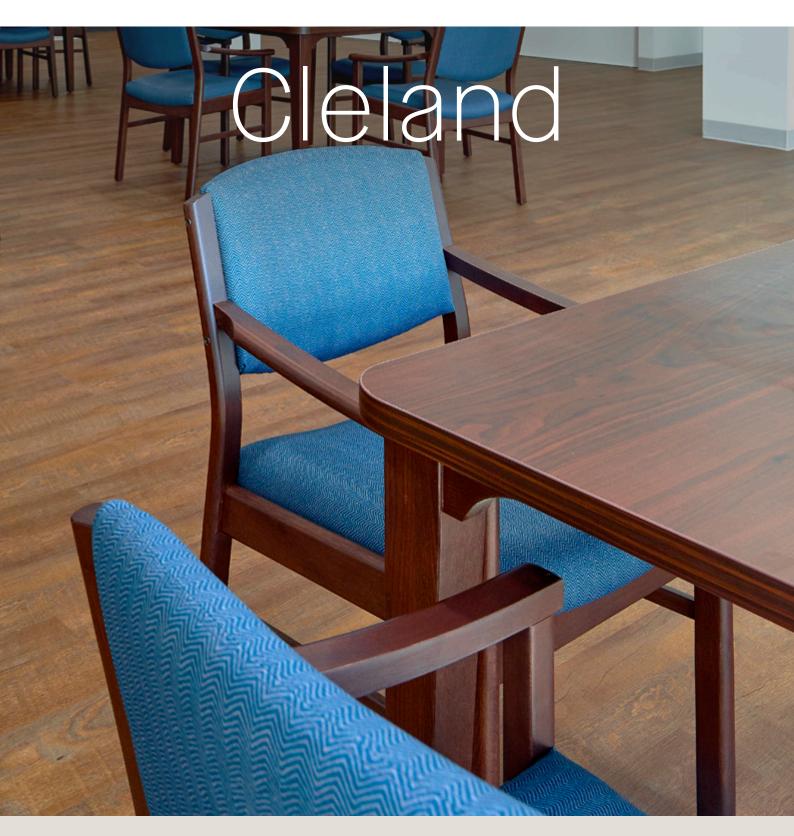

# Cleland

The Cleland Timber Chair is another one of our traditionally joined, solid timber dining/visitor chairs. Due to its traditional form and extremely durable construction, the Cleland Timber Chair is a common favourite for aged care, hospitals and meeting areas.

Cleland is available with supportive contoured arms or without and it also meets all the required criteria of seating postures for aged care requirements. Upholstered with premium foam and available in clear or stained finishes with 2 pac clear laquers applied.