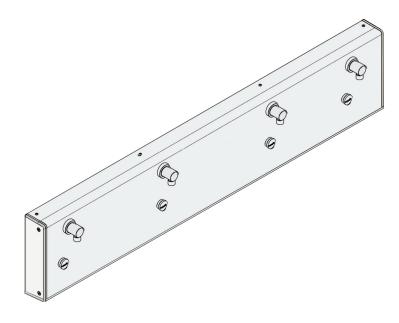

# Aquafil Hydrofil

Wall mounted bottle filling station with four refill points

Product Code: AQ-HFB4

## The Aquafil Hydrofil is our largest wall-mounted bottle filling station.

The product features four anti-bacterial bottle refill points with optional inbuilt filters. The station can be used as a stand-alone bottle filling unit or can be installed on top of an existing trough. Its durability and function make the Aquafil Hydrofil an ideal solution for school campuses and busy sporting complexes.

#### **Product Features**

- · Four anti-bacterial bottle filling points
- · HDPE safety edge end panels
- · Vandal-resistant stainless steel buttons
- · Heavy duty stainless steel housing contruction
- · Heavy duty vandal-resistant stainless steel refill nozzles