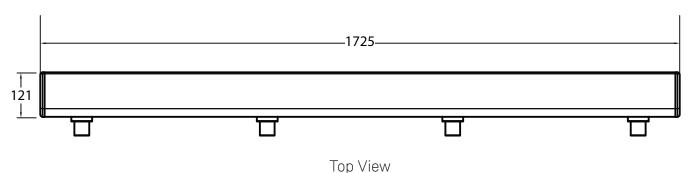

#### **Technical Details**

| Housing frame                | Stainless steel                          |
|------------------------------|------------------------------------------|
| Housing unit                 | Stainless steel                          |
| End panels                   | Light grey HDPE                          |
| Filter unit option           | Sub micron or 5 micron (2 per unit)      |
| Filter unit working pressure | Minimum 100kpa                           |
| Water supply connection      | Water supply inlet 1/2" BSP male         |
| Drainage                     | This product does not come with drainage |
| Weight                       | 30kg                                     |
| Flow rate                    | Minimum 12 litres per minute             |