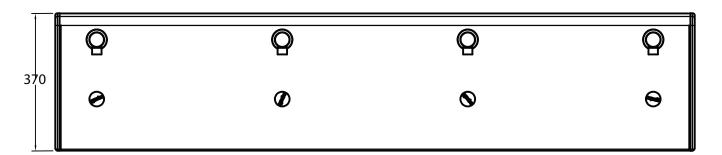

#### **Technical Details**

| Housing frame                | Stainless steel                          |
|------------------------------|------------------------------------------|
| Housing unit                 | Stainless steel                          |
| End panels                   | Light grey HDPE                          |
| Filter unit option           | Sub micron or 5 micron (2 per unit)      |
| Filter unit working pressure | Minimum 100kpa                           |
| Water supply connection      | Water supply inlet 1/2" BSP male         |
| Drainage                     | This product does not come with drainage |
| Weight                       | 30kg                                     |
| Flow rate                    | Minimum 12 litres per minute             |

Front View