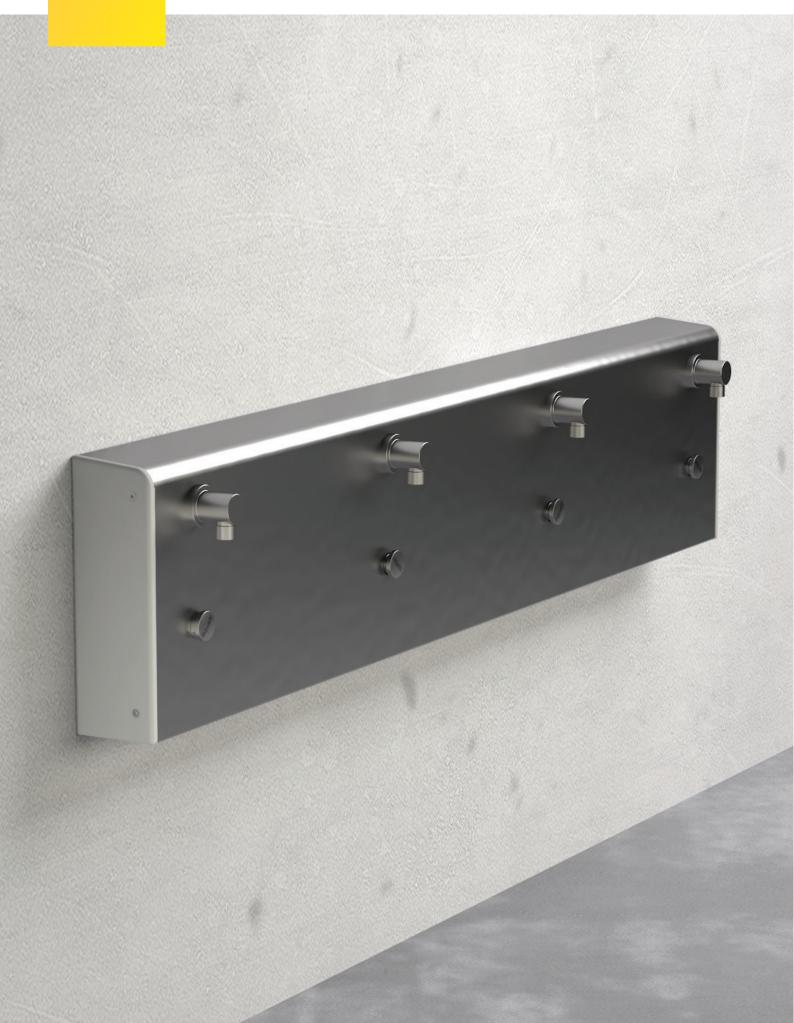

# Aquafil Hydrofil

Wall mounted bottle filling station with four refill points

Product Code: AQ-HFB4

## The Aquafil Hydrofil is our largest wall-mounted bottle filling station.

The product features four anti-bacterial bottle refill points with optional inbuilt filters. The station can be used as a stand-alone bottle filling unit or can be installed on top of an existing trough. Its durability and function make the Aquafil Hydrofil an ideal solution for school campuses and busy sporting complexes.

#### **Product Features**

- · Four anti-bacterial bottle filling points
- · HDPE safety edge end panels
- · Vandal-resistant stainless steel buttons
- · Heavy duty stainless steel housing contruction
- · Heavy duty vandal-resistant stainless steel refill nozzles