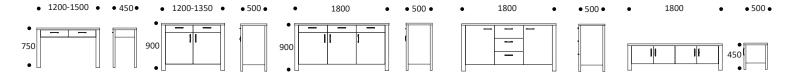

### **Options**

Credenza - 2 Drawer / 2 Door Credenza - 3 Drawer / 3 Door Credenza - 3 centre Drawer / 2 Door

Entertainment Unit

Console

#### **Features**

Custom sizes available on request Classic and simple design