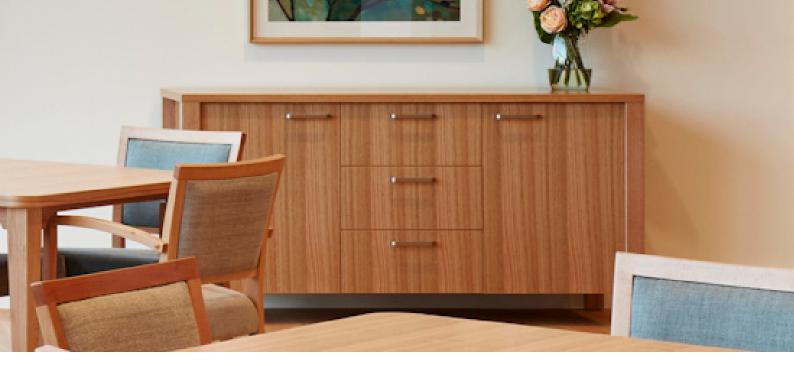

## Boston

The Boston product range, from Workspace Commercial Furniture, features a straight solid leg profile made from quality Tasmanian Oak which creates a sense of strength and stature. The veneer finish generates a stunning aesthetic in its colours and grain patterns.

Boston provides a quality multi-purpose storage option that is not only beautiful in appearance but also highly functional with sizes and options to compliment any space and application. Boston is a very popular choice for hospitality and aged care applications for is robust design and stunning finish.

### **Options**

Credenza - 2 Drawer / 2 Door Credenza - 3 Drawer / 3 Door Credenza - 3 centre Drawer / 2 Door

Entertainment Unit

Console