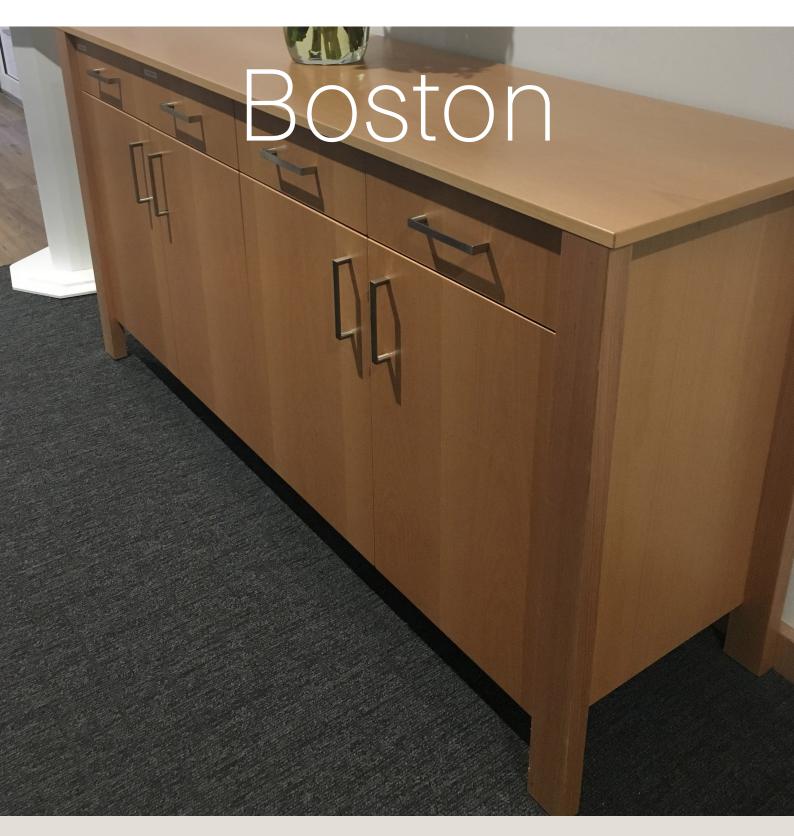

## Boston

The Boston product range, from Workspace Commercial Furniture, features a straight solid leg profile made from quality Tasmanian Oak which creates a sense of strength and stature. The veneer finish generates a stunning aesthetic in its colours and grain patterns.

Boston provides a quality multi-purpose storage option that is not only beautiful in appearance but also highly functional with sizes and options to compliment any space and application. Boston is a very popular choice for hospitality and aged care applications for is robust design and stunning finish.

### **Options**

Credenza - 2 Drawer / 2 Door Credenza - 3 Drawer / 3 Door Credenza - 3 centre Drawer / 2 Door

Entertainment Unit

Console