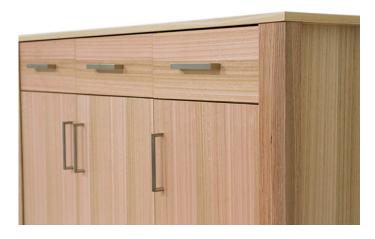

#### **Features**

Custom sizes available on request Classic and simple design

#### **Finishes**

Timber veneer & solid timber available
Prefinished Board Laminex/Polytec standard om prefinished
colours (Legs stained to match prefinished colours)