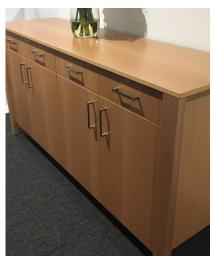

## Boston

The Boston product range, from Workspace Commercial Furniture, features a straight solid leg profile made from quality Tasmanian Oak which creates a sense of strength and stature. The veneer finish generates a stunning aesthetic in its colours and grain patterns.

Boston provides a quality multi-purpose storage option that is not only beautiful in appearance but also highly functional with sizes and options to compliment any space and application. Boston is a very popular choice for hospitality and aged care applications for is robust design and stunning finish.

### **Options**

Credenza - 2 Drawer / 2 Door Credenza - 3 Drawer / 3 Door Credenza - 3 centre Drawer / 2 Door

Entertainment Unit

Console