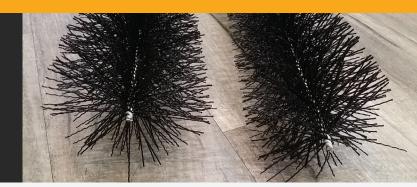

## RACK OFF® GUTTER BRUSH

RACK OFF® GUTTER BRUSH allows water flow in your gutters while preventing the build up of dirt, leaves and other obstructions. Can be installed end to end, and also bent around corners and into cavities.

Our RACK OFF\* Gutter Brush is made from locally made galvanised steel wire and Flame Retardant Polypropylene. Fire Rated V1 which conforms to the Australian Standard AS3959 for "Construction of Buildings in Bushfire Prone Areas.