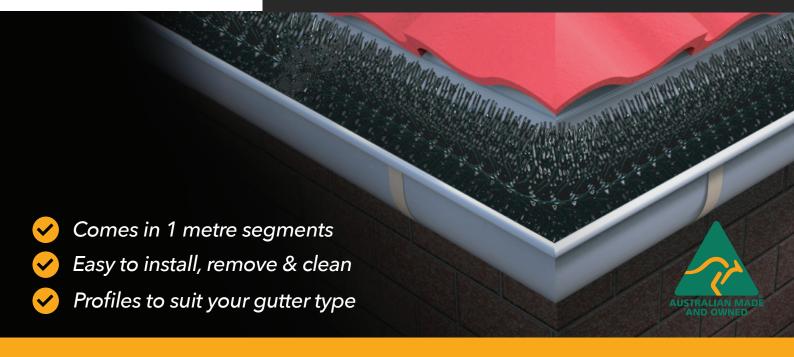

## RACK OFF® GUTTER BRUSH

RACK OFF® GUTTER BRUSH allows water flow in your gutters while preventing the build up of dirt, leaves and other obstructions. Can be installed end to end, and also bent around corners and into cavities.

## **GUTTER BRUSH IS IDEAL FOR...**

Protecting homes, sheds, garages, warehouses. Available in single units or ask about our box price.