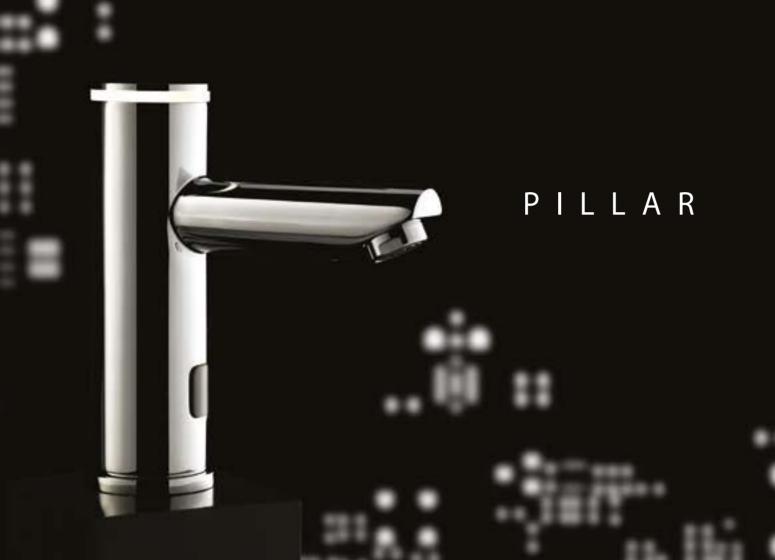

PILLAR - STD - B(100-0105) PILLAR - STD - M(100-0106)

PILLAR - GLOW (100-0181)

PILLAR - TOUCH (100-0183)

AUTOAQUA S38 HOB ANGLE - STD - B (100-0191) AUTOAQUA S38 HOB ANGLE - STD - M (100-0192)

AUTOAQUA S38 WALL - STD - B (100-0193) AUTOAQUA S38 WALL - STD - M (100-0194)