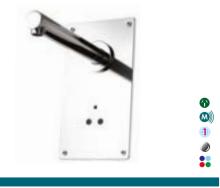

#### LEGEND

Indicates product specifications.

Mains Powered Operation

Custom Finishing Available

Automatic Sensor Range Adjustment

Multi-tap Installation Compatible

Manual Sensor Range Adjustment

24hr Hygienic Self flush

## WALL MOUNT

84 116

WALL MOUNT-AA2-MH(100-0177) WALL MOUNT-AA2-B(100-0178)

WWW.AUTOFLO.COM.AU