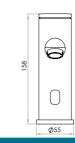

PILLAR - STD - B(100-0105) PILLAR - STD - M(100-0106)

PILLAR - GLOW (100-0181)

PILLAR - TOUCH (100-0183)

AUTOAQUA S38 HOB ANGLE - STD - B (100-0191) AUTOAQUA S38 HOB ANGLE - STD - M (100-0192)

AUTOAQUA S38 WALL - STD - B (100-0193) AUTOAQUA S38 WALL - STD - M (100-0194)