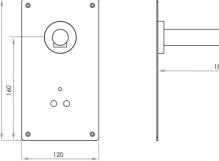

## WALL MOUNT

84 116

WALL MOUNT-AA2-MH(100-0177) WALL MOUNT-AA2-B(100-0178)

WWW.AUTOFLO.COM.AU