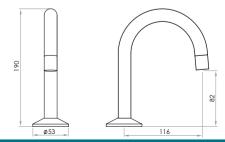

## WALL MOUNT

84 116

WALL MOUNT-AA2-MH(100-0177) WALL MOUNT-AA2-B(100-0178)

WWW.AUTOFLO.COM.AU