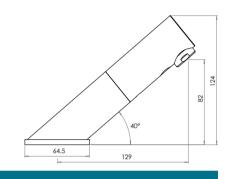

## WALL MOUNT

84 116

WALL MOUNT-AA2-MH(100-0177) WALL MOUNT-AA2-B(100-0178)

WWW.AUTOFLO.COM.AU