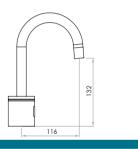

## WALL MOUNT

84 116

WALL MOUNT-AA2-MH(100-0177) WALL MOUNT-AA2-B(100-0178)

WWW.AUTOFLO.COM.AU