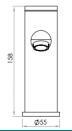

PILLAR - STD - B(100-0105) PILLAR - STD - M(100-0106)

PILLAR - GLOW (100-0181)

PILLAR - TOUCH (100-0183)

AUTOAQUA S38 HOB ANGLE - STD - B (100-0191) AUTOAQUA S38 HOB ANGLE - STD - M (100-0192)

AUTOAQUA S38 WALL - STD - B (100-0193) AUTOAQUA S38 WALL - STD - M (100-0194)