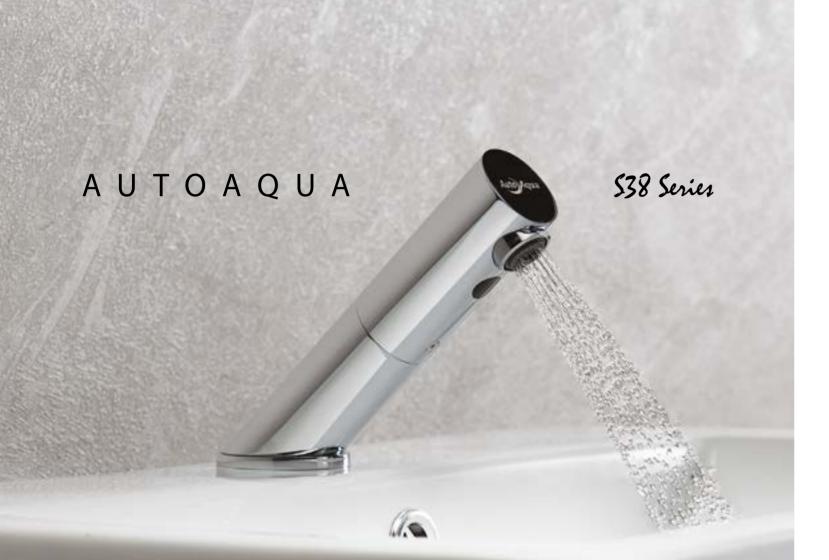

PILLAR - STD - B(100-0105) PILLAR - STD - M(100-0106)

PILLAR - GLOW (100-0181)

PILLAR - TOUCH (100-0183)

AUTOAQUA S38 HOB ANGLE - STD - B (100-0191) AUTOAQUA S38 HOB ANGLE - STD - M (100-0192)

AUTOAQUA S38 WALL - STD - B (100-0193) AUTOAQUA S38 WALL - STD - M (100-0194)