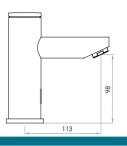

toflo and AutoAgua range of standard products as of July 2018. There is a selection of electronic tapware suitable for use in a range of industries ranging from hospitality, public and private commercial, healthcare and hospitals, through to recreational facilities.

More information on Autoflo and AutoAqua products can be obtained from the website www.autoflo.com.au

Every effort is taken to ensure the accuracy of the contained information, however Autoflo reserve the right to make changes without notice in order to improve the products

#### LEGEND

Indicates product specifications.



Mains Powered Operation







Custom Finishing Available



Automatic Sensor Range Adjustment



Multi-tap Installation Compatible



Manual Sensor Range Adjustment



24hr Hygienic Self flush















PILLAR - STD - B(100-0105) PILLAR - STD - M(100-0106)









PILLAR - GLOW (100-0181)









PILLAR - TOUCH (100-0183)













AUTOAQUA S38 HOB ANGLE - STD - B (100-0191) AUTOAQUA S38 HOB ANGLE - STD - M (100-0192)







AUTOAQUA S38 WALL - STD - B (100-0193) AUTOAQUA S38 WALL - STD - M (100-0194)





















GOOSENECK - GLOW (100-0108)









## WALL MOUNT



84 116



WALL MOUNT-AA2-MH(100-0177) WALL MOUNT-AA2-B(100-0178)













WWW.AUTOFLO.COM.AU