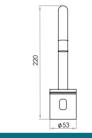

ained from the website www.autoflo.com.au

Every effort is taken to ensure the accuracy of the contained information, however Autoflo reserve the right to make changes without notice in order to improve the products

#### LEGEND

Indicates product specifications.



Mains Powered Operation







Custom Finishing Available



Automatic Sensor Range Adjustment



Multi-tap Installation Compatible



Manual Sensor Range Adjustment



24hr Hygienic Self flush















PILLAR - STD - B(100-0105) PILLAR - STD - M(100-0106)









PILLAR - GLOW (100-0181)









PILLAR - TOUCH (100-0183)













AUTOAQUA S38 HOB ANGLE - STD - B (100-0191) AUTOAQUA S38 HOB ANGLE - STD - M (100-0192)







AUTOAQUA S38 WALL - STD - B (100-0193) AUTOAQUA S38 WALL - STD - M (100-0194)





















GOOSENECK - GLOW (100-0108)









## WALL MOUNT



84 116



WALL MOUNT-AA2-MH(100-0177) WALL MOUNT-AA2-B(100-0178)













WWW.AUTOFLO.COM.AU