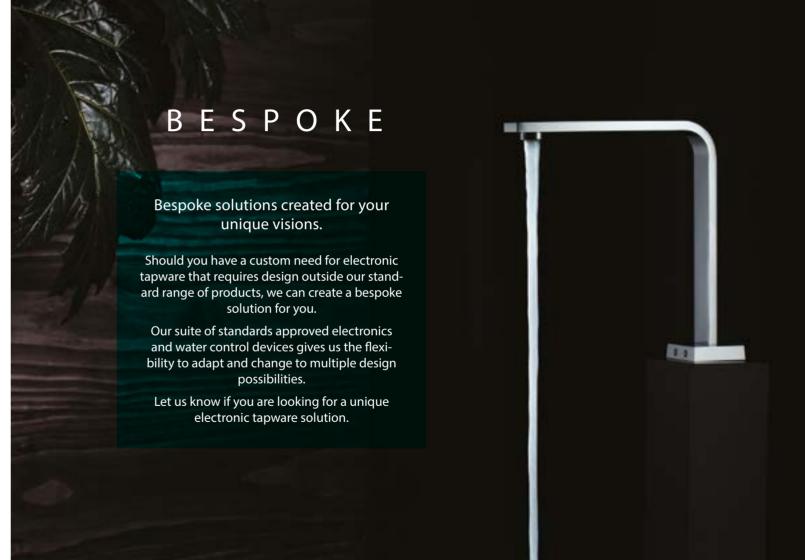

reserve the right to make changes without notice in order to improve the products

#### LEGEND

Indicates product specifications.



Mains Powered Operation







Custom Finishing Available



Automatic Sensor Range Adjustment



Multi-tap Installation Compatible



Manual Sensor Range Adjustment



24hr Hygienic Self flush















PILLAR - STD - B(100-0105) PILLAR - STD - M(100-0106)









PILLAR - GLOW (100-0181)









PILLAR - TOUCH (100-0183)













AUTOAQUA S38 HOB ANGLE - STD - B (100-0191) AUTOAQUA S38 HOB ANGLE - STD - M (100-0192)







AUTOAQUA S38 WALL - STD - B (100-0193) AUTOAQUA S38 WALL - STD - M (100-0194)





















GOOSENECK - GLOW (100-0108)









## WALL MOUNT



84 116



WALL MOUNT-AA2-MH(100-0177) WALL MOUNT-AA2-B(100-0178)













WWW.AUTOFLO.COM.AU