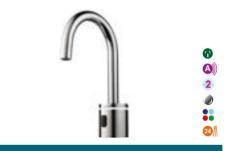

btained from the website www.autoflo.com.au

Every effort is taken to ensure the accuracy of the contained information, however Autoflo reserve the right to make changes without notice in order to improve the products

#### LEGEND

Indicates product specifications.



Mains Powered Operation







Custom Finishing Available



Automatic Sensor Range Adjustment



Multi-tap Installation Compatible



Manual Sensor Range Adjustment



24hr Hygienic Self flush















PILLAR - STD - B(100-0105) PILLAR - STD - M(100-0106)









PILLAR - GLOW (100-0181)









PILLAR - TOUCH (100-0183)













AUTOAQUA S38 HOB ANGLE - STD - B (100-0191) AUTOAQUA S38 HOB ANGLE - STD - M (100-0192)







AUTOAQUA S38 WALL - STD - B (100-0193) AUTOAQUA S38 WALL - STD - M (100-0194)





















GOOSENECK - GLOW (100-0108)









## WALL MOUNT



84 116



WALL MOUNT-AA2-MH(100-0177) WALL MOUNT-AA2-B(100-0178)













WWW.AUTOFLO.COM.AU