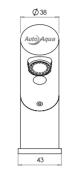

PILLAR - STD - B(100-0105) PILLAR - STD - M(100-0106)

PILLAR - GLOW (100-0181)

PILLAR - TOUCH (100-0183)

AUTOAQUA S38 HOB ANGLE - STD - B (100-0191) AUTOAQUA S38 HOB ANGLE - STD - M (100-0192)

AUTOAQUA S38 WALL - STD - B (100-0193) AUTOAQUA S38 WALL - STD - M (100-0194)