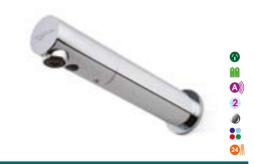

PILLAR - STD - B(100-0105) PILLAR - STD - M(100-0106)

PILLAR - GLOW (100-0181)

PILLAR - TOUCH (100-0183)

AUTOAQUA S38 HOB ANGLE - STD - B (100-0191) AUTOAQUA S38 HOB ANGLE - STD - M (100-0192)

AUTOAQUA S38 WALL - STD - B (100-0193) AUTOAQUA S38 WALL - STD - M (100-0194)