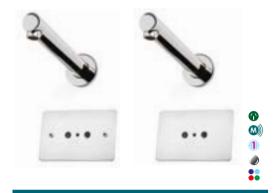

#### LEGEND

Indicates product specifications.

Mains Powered Operation

Custom Finishing Available

Automatic Sensor Range Adjustment

Multi-tap Installation Compatible

Manual Sensor Range Adjustment

24hr Hygienic Self flush