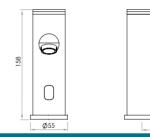

PILLAR - STD - B(100-0105) PILLAR - STD - M(100-0106)

PILLAR - GLOW (100-0181)

PILLAR - TOUCH (100-0183)

AUTOAQUA S38 HOB ANGLE - STD - B (100-0191) AUTOAQUA S38 HOB ANGLE - STD - M (100-0192)

AUTOAQUA S38 WALL - STD - B (100-0193) AUTOAQUA S38 WALL - STD - M (100-0194)