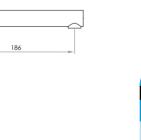

## WALL MOUNT

84 116

WALL MOUNT-AA2-MH(100-0177) WALL MOUNT-AA2-B(100-0178)

WWW.AUTOFLO.COM.AU