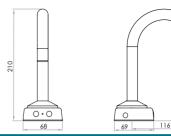

n be obtained from the website www.autoflo.com.au

Every effort is taken to ensure the accuracy of the contained information, however Autoflo reserve the right to make changes without notice in order to improve the products

#### LEGEND

Indicates product specifications.



Mains Powered Operation







Custom Finishing Available



Automatic Sensor Range Adjustment



Multi-tap Installation Compatible



Manual Sensor Range Adjustment



24hr Hygienic Self flush















PILLAR - STD - B(100-0105) PILLAR - STD - M(100-0106)









PILLAR - GLOW (100-0181)









PILLAR - TOUCH (100-0183)













AUTOAQUA S38 HOB ANGLE - STD - B (100-0191) AUTOAQUA S38 HOB ANGLE - STD - M (100-0192)







AUTOAQUA S38 WALL - STD - B (100-0193) AUTOAQUA S38 WALL - STD - M (100-0194)





















GOOSENECK - GLOW (100-0108)









## WALL MOUNT



84 116



WALL MOUNT-AA2-MH(100-0177) WALL MOUNT-AA2-B(100-0178)













WWW.AUTOFLO.COM.AU