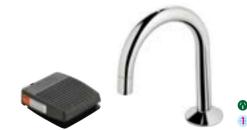

## WALL MOUNT

84 116

WALL MOUNT-AA2-MH(100-0177) WALL MOUNT-AA2-B(100-0178)

WWW.AUTOFLO.COM.AU