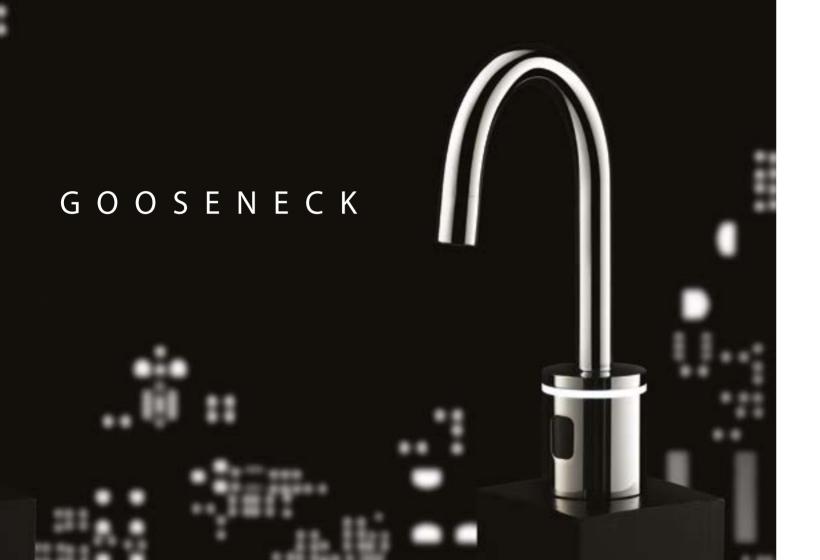

cts can be obtained from the website www.autoflo.com.au

Every effort is taken to ensure the accuracy of the contained information, however Autoflo reserve the right to make changes without notice in order to improve the products

#### LEGEND

Indicates product specifications.



Mains Powered Operation







Custom Finishing Available



Automatic Sensor Range Adjustment



Multi-tap Installation Compatible



Manual Sensor Range Adjustment



24hr Hygienic Self flush















PILLAR - STD - B(100-0105) PILLAR - STD - M(100-0106)









PILLAR - GLOW (100-0181)









PILLAR - TOUCH (100-0183)













AUTOAQUA S38 HOB ANGLE - STD - B (100-0191) AUTOAQUA S38 HOB ANGLE - STD - M (100-0192)







AUTOAQUA S38 WALL - STD - B (100-0193) AUTOAQUA S38 WALL - STD - M (100-0194)





















GOOSENECK - GLOW (100-0108)









## WALL MOUNT



84 116



WALL MOUNT-AA2-MH(100-0177) WALL MOUNT-AA2-B(100-0178)













WWW.AUTOFLO.COM.AU