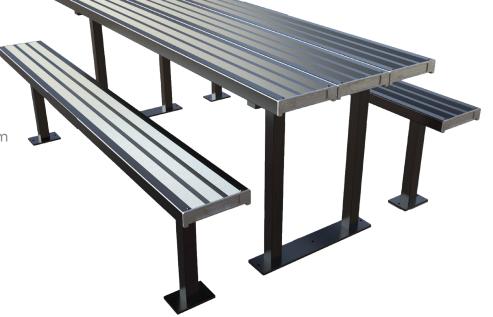

The Brooyar setting is perfect for the schoolyard, sports ground, a park or garden. The sophisticated engineering allows for effortless movement of the tabletop to smoothly transition from sitting to standing.

With its on ground bolted features this fixed table and chairs setting is suitable to be fixed to concrete or paved floor areas. The table setting has a robust design available in a diverse and highly durable range of finishes that will compliment any outdoor space.