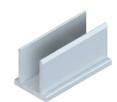

### INNER CLIP MITRE CORNER

BATTEN INNER CLIP 50mm x 50mm ZCINNER50

MITRE CORNER SPIGOT 50mm ZCMITRE50

### INNER CLIP

**BATTEN INNER CLIP** 25mm x 25mm ZCINNER25

ZINTL