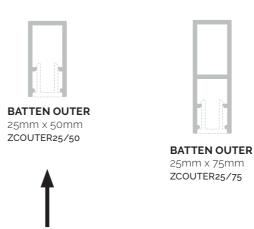

## ZINTL® BATTEN 25 mm EXTRUSION PROFILES

|                   | Size                                                |               |                |                |  |
|-------------------|-----------------------------------------------------|---------------|----------------|----------------|--|
|                   | 25mm x 50mm                                         | 25mm x 75mm   | 25mm x 100mm   | 25mm x 150mm   |  |
| Batten Outer      | ZCOUTER25/50                                        | ZCOUTER25/75  | ZCOUTER25/100  | ZCOUTER25/150  |  |
| Batten End Cap    | ZCENDCAP25/50                                       | ZCENDCAP25/75 | ZCENDCAP25/100 | ZCENDCAP25/150 |  |
| Batten Inner Clip | ZCINNER25                                           |               |                |                |  |
|                   | CAP SCREWS – 8g x 20mm CSK ST/ST SelfTapping Screws |               |                |                |  |

### BATTEN OUTER

**BATTEN OUTER** 25mm x 50mm ZCOUTER25/50

**END CAP** 25mm x 50mm ZCENDCAP25/50

25mm x 75mm ZCOUTER25/75 **END CAP** 25mm x 75mm ZCENDCAP25/75

**BATTEN OUTER** 

**BATTEN OUTER** 25mm x 100mm ZCOUTER25/100 **END CAP** 25mm x 100mm ZCENDCAP25/100