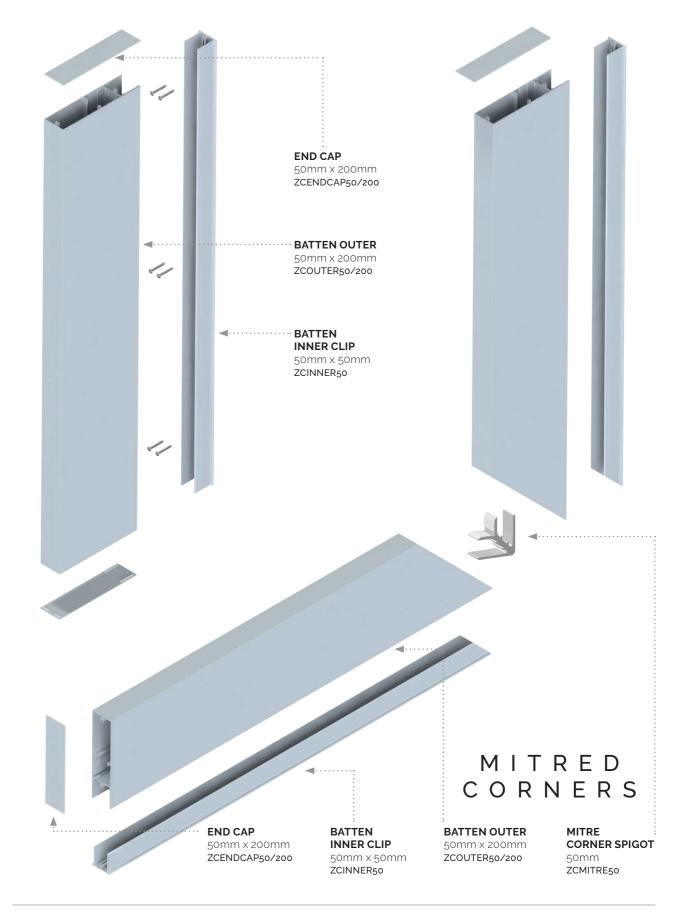

### ZINTL® BATTEN ASSEMBLY

50mm x 200mm Batten System displayed for illustrative purposes – batten outer illustrated is indicative option onl

2 ZINTL ZINTL

### ZINTL® BATTEN 50mm EXTRUSION PROFILES

|                               | Size                                                |                |                |                |  |
|-------------------------------|-----------------------------------------------------|----------------|----------------|----------------|--|
|                               | 50mm x 50mm                                         | 50mm x 100mm   | 50mm x 150mm   | 50mm x 200mm   |  |
| Batten Outer                  | ZCOUTER50/50                                        | ZCOUTER50/100  | ZCOUTER50/150  | ZCOUTER50/200  |  |
| Batten End Cap                | ZCENDCAP50/50                                       | ZCENDCAP50/100 | ZCENDCAP50/150 | ZCENDCAP50/200 |  |
| Batten Inner Clip             | ZCINNER50                                           |                |                |                |  |
|                               | CAP SCREWS – 8g x 20mm CSK ST/ST SelfTapping Screws |                |                |                |  |
| Batten Mitre<br>Corner Spigot | ZCMITRE50                                           |                |                |                |  |

## BATTEN OUTER

BATTEN OUTER 50mm x 50mm ZCOUTER50/50

END CAP 50mm x 50mm ZCENDCAP50/50

BATTEN OUTER 50mm x 100mm ZCOUTER50/100 END CAP 50mm x 100mm

ZCENDCAP50/100

BATTEN OUTER 50mm x 150mm ZCOUTER50/150 END CAP 50mm x 150mm

ZCENDCAP50/150

BATTEN OUTER 50mm x 200mm ZCOUTER50/200 END CAP 50mm x 200mm

ZCENDCAP50/200

### INNER CLIP MITRE CORNER

BATTEN INNER CLIP 50mm x 50mm ZCINNER50

MITRE CORNER SPIGOT 50mm ZCMITRE50

### BATTEN OUTER & INNER CLIP ASSEMBLY

ZINTL® Batten uses a simple 'snap in' locking system to aid in installation. Simply mount the batten inner then snap on the batten outer until a 'click' in heard

BATTEN OUTER 50mm x 50mm ZCOUTER50/50

BATTEN INNER CLIP 50mm x 50mm ZCINNER50

BATTEN OUTER 50mm x 100mm ZCOUTER50/100

50mm x 150mm ZCOUTER50/150

50mm x 200mm ZCOUTER50/200

ZINTL