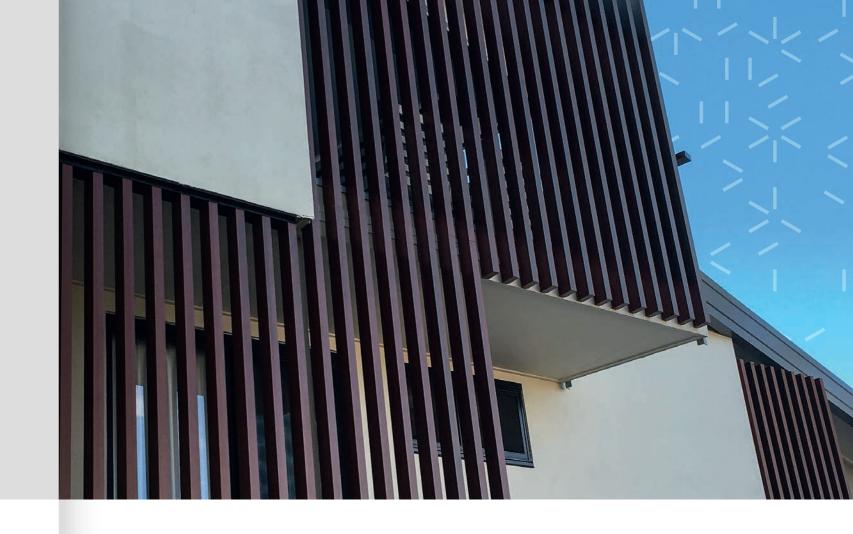

### **Applications**

ZINTL® Batten is a versatile architectural facade system suitable for use in residential, commercial, industrial, education, sporting and health care projects.

Whether horizontally or vertically aligned, with its clean lines and contemporary look, ZINTL® Batten will bring a sophisticated and aesthetic impression to any architectural environment.

ZINTL® Batten comes in two different widths, 25mm and 50mm, as well as a selection of various height options to choose from.

ZINTL® Batten uses a simple 'snap in' locking system to aid the installation. Simply mount the batten inner then firmly snap on the batten outer until a 'click' is heard.

### Creativity

With a wide range of Wood Grain and Powder Coating finishes and varying size options available, ZINTL® Batten allows specifiers to realise their creative vision and bring their designs to life.