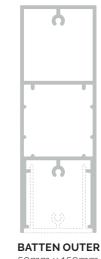

### ZINTL® BATTEN ASSEMBLY

50mm x 200mm Batten System displayed for illustrative purposes – batten outer illustrated is indicative option onl

2 ZINTL ZINTL

## BATTEN OUTER

BATTEN OUTER 50mm x 50mm ZCOUTER50/50

END CAP 50mm x 50mm ZCENDCAP50/50

BATTEN OUTER 50mm x 100mm ZCOUTER50/100 END CAP 50mm x 100mm

ZCENDCAP50/100

BATTEN OUTER 50mm x 150mm ZCOUTER50/150 END CAP 50mm x 150mm