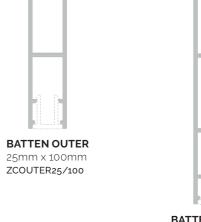

### BATTEN OUTER

**BATTEN OUTER** 25mm x 50mm ZCOUTER25/50

**END CAP** 25mm x 50mm ZCENDCAP25/50

25mm x 75mm ZCOUTER25/75 **END CAP** 25mm x 75mm ZCENDCAP25/75

**BATTEN OUTER** 

**BATTEN OUTER** 25mm x 100mm ZCOUTER25/100 **END CAP** 25mm x 100mm ZCENDCAP25/100