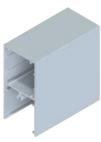

### ZINTL® BATTEN ASSEMBLY

50mm x 200mm Batten System displayed for illustrative purposes – batten outer illustrated is indicative option onl

2 ZINTL ZINTL