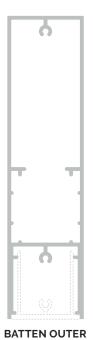

### ZINTL® BATTEN ASSEMBLY

50mm x 200mm Batten System displayed for illustrative purposes – batten outer illustrated is indicative option onl

2 ZINTL ZINTL