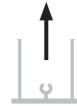

ZINTL® Batten comes in two different widths, 25mm and 50mm, as well as a selection of various height options to choose from.

ZINTL® Batten uses a simple 'snap in' locking system to aid the installation. Simply mount the batten inner then firmly snap on the batten outer until a 'click' is heard.

### BATTEN OUTER & INNER CLIP ASSEMBLY

ZINTL® Batten uses a simple 'snap in' locking system to aid in installation. Simply mount the batten inner then snap on the batten outer until a 'click' in heard

BATTEN OUTER 50mm x 50mm ZCOUTER50/50