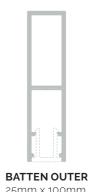

## ZINTL® BATTEN 25 mm EXTRUSION PROFILES

|                   | Size                                                |               |                |                |  |
|-------------------|-----------------------------------------------------|---------------|----------------|----------------|--|
|                   | 25mm x 50mm                                         | 25mm x 75mm   | 25mm x 100mm   | 25mm x 150mm   |  |
| Batten Outer      | ZCOUTER25/50                                        | ZCOUTER25/75  | ZCOUTER25/100  | ZCOUTER25/150  |  |
| Batten End Cap    | ZCENDCAP25/50                                       | ZCENDCAP25/75 | ZCENDCAP25/100 | ZCENDCAP25/150 |  |
| Batten Inner Clip | ZCINNER25                                           |               |                |                |  |
|                   | CAP SCREWS – 8g x 20mm CSK ST/ST SelfTapping Screws |               |                |                |  |

**BATTEN OUTER** 25mm x 150mm ZCOUTER25/150 **END CAP** 25mm x 150mm

ZCENDCAP25/150