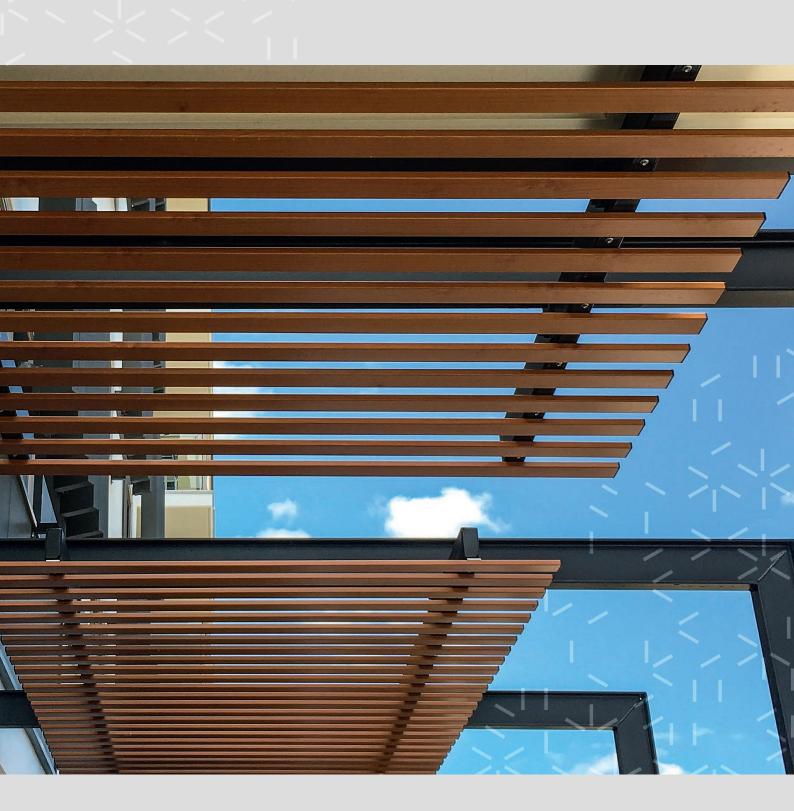

### **Applications**

ZINTL® Batten is a versatile architectural facade system suitable for use in residential, commercial, industrial, education, sporting and health care projects.

Whether horizontally or vertically aligned, with its clean lines and contemporary look, ZINTL® Batten will bring a sophisticated and aesthetic impression to any architectural environment.

ZINTL® Batten comes in two different widths, 25mm and 50mm, as well as a selection of various height options to choose from.

ZINTL® Batten uses a simple 'snap in' locking system to aid the installation. Simply mount the batten inner then firmly snap on the batten outer until a 'click' is heard.