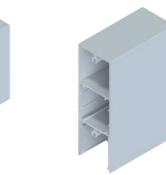

## BATTEN OUTER

BATTEN OUTER 50mm x 50mm ZCOUTER50/50

END CAP 50mm x 50mm ZCENDCAP50/50

BATTEN OUTER 50mm x 100mm ZCOUTER50/100 END CAP 50mm x 100mm

ZCENDCAP50/100

BATTEN OUTER 50mm x 150mm ZCOUTER50/150 END CAP 50mm x 150mm

ZCENDCAP50/150

BATTEN OUTER 50mm x 200mm ZCOUTER50/200 END CAP 50mm x 200mm

ZCENDCAP50/200

### BATTEN OUTER & INNER CLIP ASSEMBLY

ZINTL® Batten uses a simple 'snap in' locking system to aid in installation. Simply mount the batten inner then snap on the batten outer until a 'click' in heard

BATTEN OUTER 50mm x 50mm ZCOUTER50/50

BATTEN INNER CLIP 50mm x 50mm ZCINNER50

BATTEN OUTER 50mm x 100mm ZCOUTER50/100

50mm x 150mm ZCOUTER50/150

50mm x 200mm ZCOUTER50/200

ZINTL