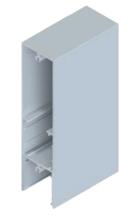

## BATTEN OUTER

BATTEN OUTER 50mm x 50mm ZCOUTER50/50

END CAP 50mm x 50mm ZCENDCAP50/50

BATTEN OUTER 50mm x 100mm ZCOUTER50/100 END CAP 50mm x 100mm

ZCENDCAP50/100

BATTEN OUTER 50mm x 150mm ZCOUTER50/150 END CAP 50mm x 150mm

ZCENDCAP50/150

BATTEN OUTER 50mm x 200mm ZCOUTER50/200 END CAP 50mm x 200mm

ZCENDCAP50/200

### BATTEN OUTER & INNER CLIP ASSEMBLY

ZINTL® Batten uses a simple 'snap in' locking system to aid in installation. Simply mount the batten inner then snap on the batten outer until a 'click' in heard

BATTEN OUTER 50mm x 50mm ZCOUTER50/50

BATTEN INNER CLIP 50mm x 50mm ZCINNER50

BATTEN OUTER 50mm x 100mm ZCOUTER50/100

50mm x 150mm ZCOUTER50/150

50mm x 200mm ZCOUTER50/200

ZINTL