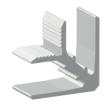

### BATTEN OUTER & INNER CLIP ASSEMBLY

ZINTL® Batten uses a simple 'snap in' locking system to aid in installation. Simply mount the batten inner then snap on the batten outer until a 'click' in heard

BATTEN OUTER 50mm x 50mm ZCOUTER50/50

BATTEN INNER CLIP 50mm x 50mm ZCINNER50

BATTEN OUTER 50mm x 100mm ZCOUTER50/100

50mm x 150mm ZCOUTER50/150

50mm x 200mm ZCOUTER50/200

ZINTL