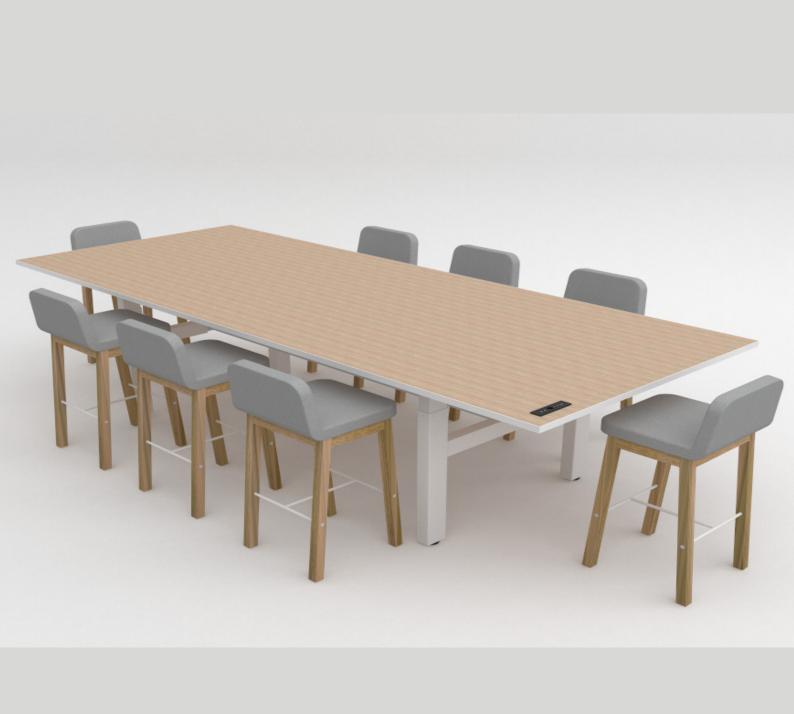

Travel Meet brings a new level of dynamics to the colaborative space. Meet can be adjusted to suit the board room style discussions to active brainstorming sessions and everything in between. Available in black and white frames as standard and in a range of sizes from 1.6 to 3.4 meters long, Travel Meet can be customised to suit most spaces and needs.

Clean lines, simple interfaces and intelligent collision detection mean that it is as practical as it is stylish. Everything has been considered; cables are easily managed with cable trays or baskets and different screen options can be specified with confidence. Providing a consistent look amongst the family, Travel Meet ensures continuity to meet the requirements of all workplace environments. Travel Meet by Workspace is the ideal solution for delivering the perfect journey throughout every work environment.