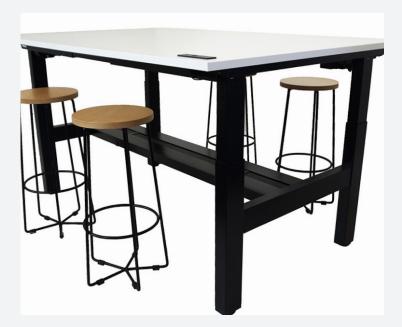

Travel Meet brings a new level of dynamics to the colaborative space. Meet can be adjusted to suit the board room style discussions to active brainstorming sessions and everything in between. Available in black and white frames as standard and in a range of sizes from 1.6 to 3.4 meters long, Travel Meet can be customised to suit most spaces and needs.

## **SPECIFICATIONS**

Warranty

Range Travel Meet Height Adjustable Meeting table

Features Steel H-Frame style leg assembly

2 stage lifting column

Touch sensitive control pad with multi memory settings

Soft wiring solutions available Available in black or white