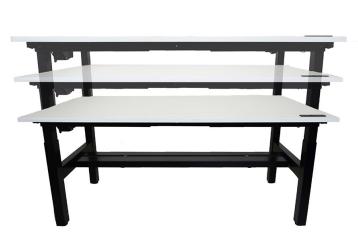

## **SPECIFICATIONS**

Warranty

Range Travel Meet Height Adjustable Meeting table

Features Steel H-Frame style leg assembly

2 stage lifting column

Touch sensitive control pad with multi memory settings

Soft wiring solutions available Available in black or white