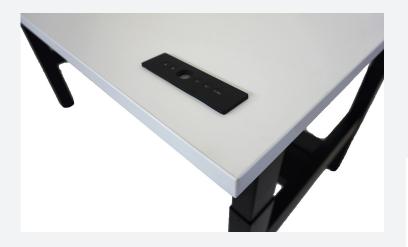

## **SPECIFICATIONS**

Warranty

Range Travel Meet Height Adjustable Meeting table

Features Steel H-Frame style leg assembly

2 stage lifting column

Touch sensitive control pad with multi memory settings

Soft wiring solutions available Available in black or white