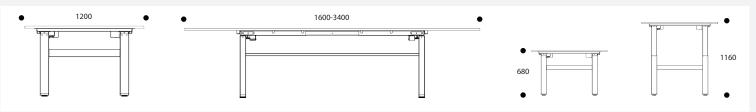

Travel Meet brings a new level of dynamics to the colaborative space. Meet can be adjusted to suit the board room style discussions to active brainstorming sessions and everything in between. Available in black and white frames as standard and in a range of sizes from 1.6 to 3.4 meters long, Travel Meet can be customised to suit most spaces and needs.

## **SPECIFICATIONS**

Warranty

Range Travel Meet Height Adjustable Meeting table

Features Steel H-Frame style leg assembly

2 stage lifting column

Touch sensitive control pad with multi memory settings

Soft wiring solutions available Available in black or white