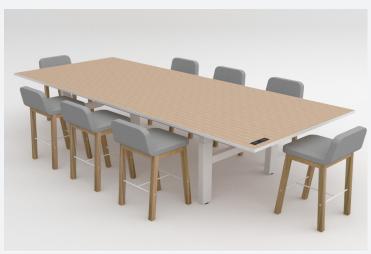

'The process of making a journey, movement typically in a constant or predictable way'.

Building on from the ever popular Travel range of height adjustable desks and workstations is Travel Meet; the electronic height adjustable meeting table from Workspace commercial furniture.

Travel Meet brings a new level of dynamics to the colaborative space. Meet can be adjusted to suit the board room style discussions to active brainstorming sessions and everything in between. Available in black and white frames as standard and in a range of sizes from 1.6 to 3.4 meters long, Travel Meet can be customised to suit most spaces and needs.

Clean lines, simple interfaces and intelligent collision detection mean that it is as practical as it is stylish. Everything has been considered; cables are easily managed with cable trays or baskets and different screen options can be specified with confidence. Providing a consistent look amongst the family, Travel Meet ensures continuity to meet the requirements of all workplace environments. Travel Meet by Workspace is the ideal solution for delivering the perfect journey throughout every work environment.