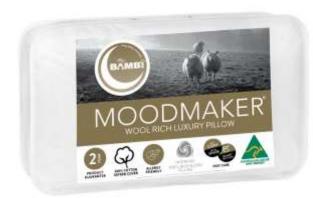

## sleep better, naturally

www.bambi.com.au

| Product Range: | PILLOWS - WOOL |
|----------------|----------------|
|----------------|----------------|

| Product Name:        | MOODMAKER WOOL RICH LUXURY PILLOW                                                                                                                                                                                                                                                                                                                        |           |  |
|----------------------|----------------------------------------------------------------------------------------------------------------------------------------------------------------------------------------------------------------------------------------------------------------------------------------------------------------------------------------------------------|-----------|--|
| Product Code:        | High Profile                                                                                                                                                                                                                                                                                                                                             | King Size |  |
|                      | MMWRPIL                                                                                                                                                                                                                                                                                                                                                  | MMWRPILK  |  |
| Description:         | Proudly made in Australia from quality Australian downs sheep wool combined with high-performance man-made fibres. This beautifully crafted Bambi wool-rich pillow is proudly made in Australia with a cotton sateen cover.                                                                                                                              |           |  |
| Features & Benefits: | <ul> <li>Proudly Australian made performance polyester.</li> <li>Woolmark gold.</li> <li>100% Australian wool rich blend.</li> <li>100% Cotton sateen cover.</li> <li>Asthma &amp; allergy friendly.</li> <li>Spot clean &amp; air regularly.</li> <li>Available in 2 sizes: high &amp; king size profile.</li> <li>2 Year product guarantee.</li> </ul> |           |  |

## Product Image: