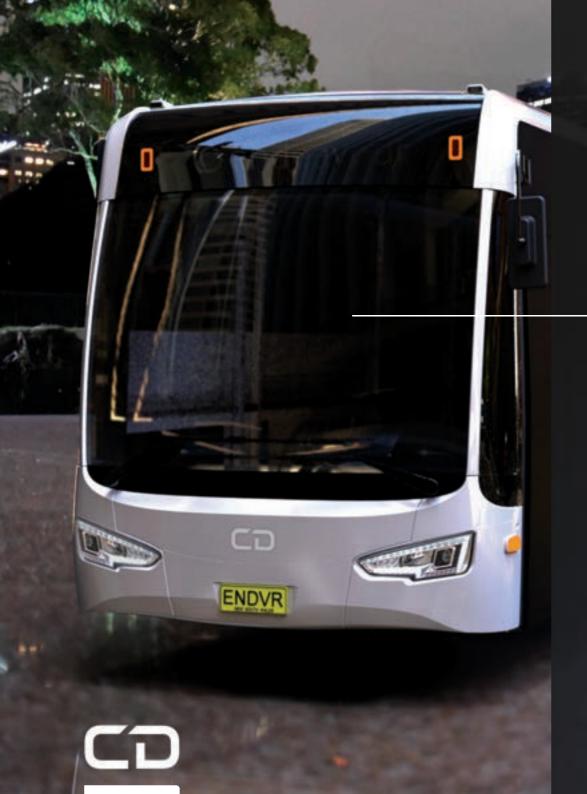

### ENDERVOUR

CITY ROUTE BUS

# **EVERYDAY RELIABILITY**

The Endeavour is built to navigate the modern urban environment and provide commuters with reliable everyday transportation.

- Designed and engineered for a 20+ year lifecycle
- Available as a 2-door route service city bus with double or single centre door options
- Available in one door outer metro configuration
- EN1.4003 stainless streel frame
- Available on all chassis