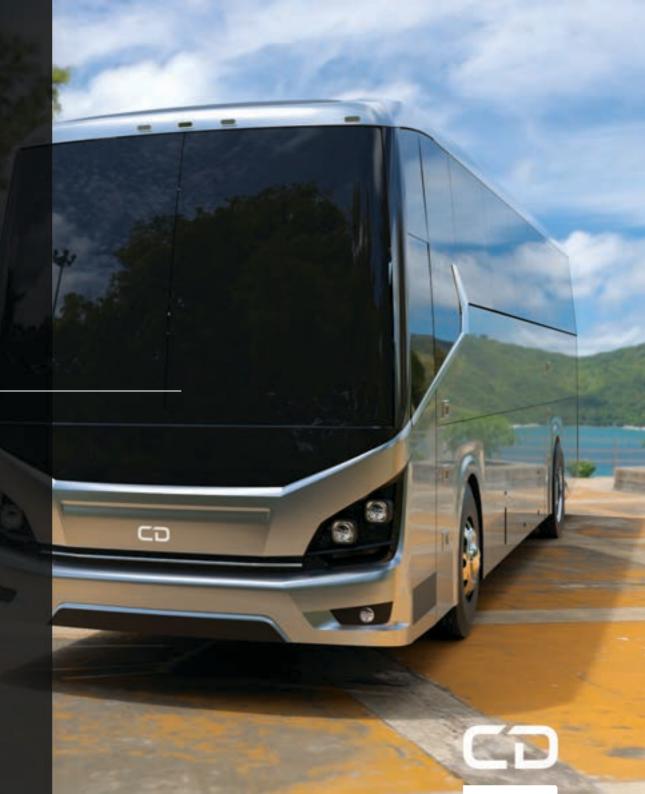

### ADVENTURER 2

SCHOOL / CHARTER BUS

# PROVEN PERFORMANCE

The next epic journey starts with the Adventurer 2. With proven performance to create unforgettable passenger experiences.

- Designed and engineered for a 20+ year lifecycle
- Available in 1250mm or 1500mm floor height options
- EN1.4003 stainless steel frame
- Available on all chassis