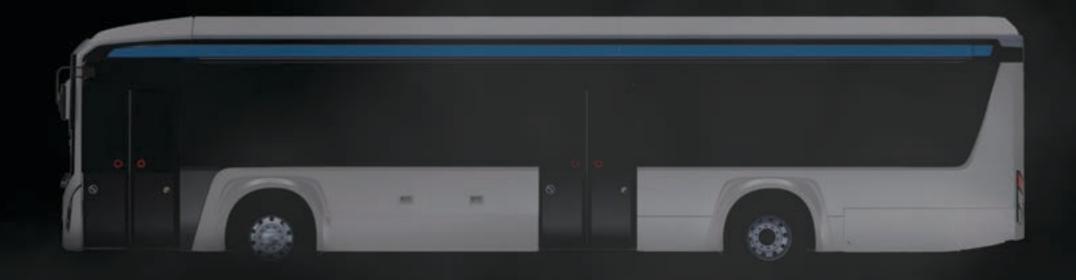

### ELEMENT 2

CITY ROUTE ZEB

### LEADING THE CHARGE

The Element 2 is Custom Denning's commitment to a more sustainable future with the production of the next generation zero emission vehicles.

- Designed and engineered for a 20+ year lifecycle
- Capable of operating up to 20hrs or 400km on single charge
- 380 456 kWh battery capacity
- Innovative design with no step, low floor through to the rear of the bus
- Option to fit "Pantograph down" charging rails