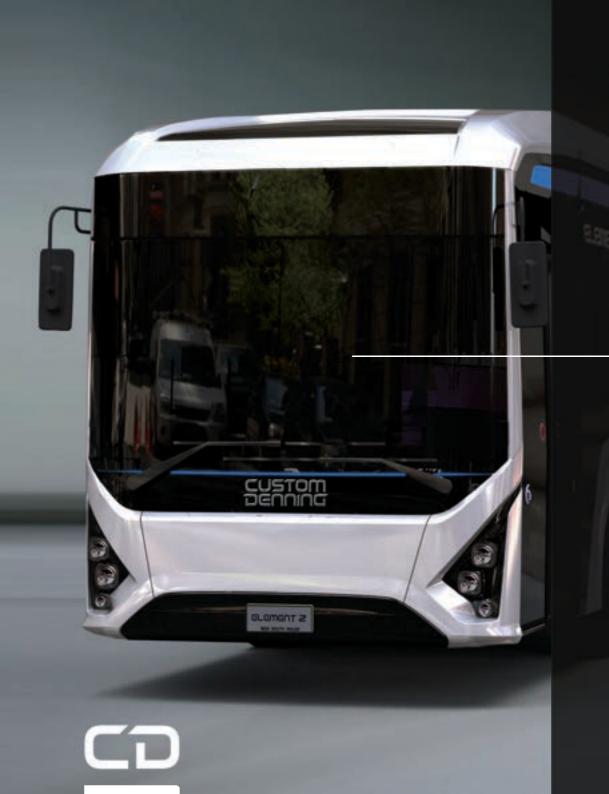

### ELEMENT 2

CITY ROUTE ZEB

### LEADING THE CHARGE

The Element 2 is Custom Denning's commitment to a more sustainable future with the production of the next generation zero emission vehicles.

- Designed and engineered for a 20+ year lifecycle
- Capable of operating up to 20hrs or 400km on single charge
- 380 456 kWh battery capacity
- Innovative design with no step, low floor through to the rear of the bus
- Option to fit "Pantograph down" charging rails