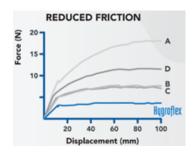

The Rest Easy Mattress utilises Joyce HygroFlex foam, which has been tested by RMIT for its benefits.

The research conducted discovered the following:

- More effective pressure redistribution than traditional memory foams.
- Superior airflow, diffusing body heat more rapidly.
- No 'sinking feeling' that most memory foams experience.
- Generates less force, reducing friction and minimising the risk of developing pressure ulcers.

## MATTRESS SPECIFICATIONS

"RMIT RESEARCH PROVES HYGROFLEX PROVIDES MORE COMFORT AND IS MORE EFFECTIVE IN REDUCING PRESSURE SORES THAN TRADITIONAL MEMORY FOAMS"

Side walls add integrity to the mattress edges and assist with transfer