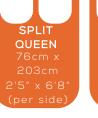

SINGLE

LONG

SINGLE

KING

SINGLE

KING

Super soft foam gives the quilting depth and a soft luxurious feel. Visco gel (gel infused memory foam) enhances quilting layer and pressure point relief.

Hygrof lex superb body conforming foam with superior pressure point relief and heat dissipation.