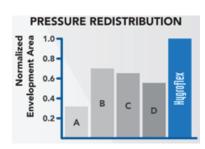

The Rest Easy Mattress utilises Joyce HygroFlex foam, which has been tested by RMIT for its benefits.

The research conducted discovered the following:

- More effective pressure redistribution than traditional memory foams.
- Superior airflow, diffusing body heat more rapidly.
- No 'sinking feeling' that most memory foams experience.
- Generates less force, reducing friction and minimising the risk of developing pressure ulcers.

## MATTRESS SPECIFICATIONS

"RMIT RESEARCH PROVES HYGROFLEX PROVIDES MORE COMFORT AND IS MORE EFFECTIVE IN REDUCING PRESSURE SORES THAN TRADITIONAL MEMORY FOAMS"

Side walls add integrity to the mattress edges and assist with transfer