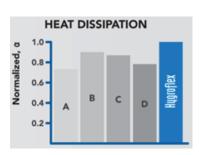

The Rest Easy Mattress utilises Joyce HygroFlex foam, which has been tested by RMIT for its benefits.

The research conducted discovered the following:

- More effective pressure redistribution than traditional memory foams.
- Superior airflow, diffusing body heat more rapidly.
- No 'sinking feeling' that most memory foams experience.
- Generates less force, reducing friction and minimising the risk of developing pressure ulcers.

## MATTRESS SPECIFICATIONS

"RMIT RESEARCH PROVES HYGROFLEX PROVIDES MORE COMFORT AND IS MORE EFFECTIVE IN REDUCING PRESSURE SORES THAN TRADITIONAL MEMORY FOAMS"

Side walls add integrity to the mattress edges and assist with transfer