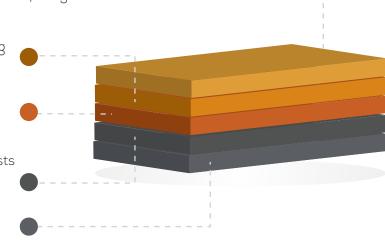

SINGLE

LONG

SINGLE

KING

SINGLE

KING

Super soft foam gives the quilting depth and a soft luxurious feel. Visco gel (gel infused memory foam) enhances quilting layer and pressure point relief.

Hygrof lex superb body conforming foam with superior pressure point relief and heat dissipation.

Convoluted plush foam.

Premium foam enhances and assists in determining the feel, providing excellent support and comfort.

Support Layer.

www.oscarfurniture.com.au