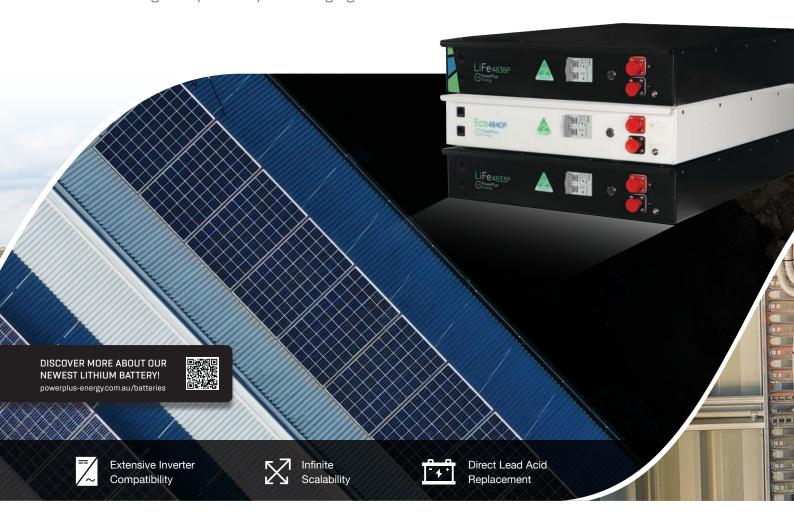

# Australian Lithium Batteries

Our Australian batteries are constructed with quality (cobalt-free) lithium ferro-phosphate cylindrical cells, and equipped with an in-built BMS. They seamlessly integrate universally to provide reliable, long-term outcomes, while scaling easily to suit your changing needs.

# **48V BATTERIES**

LiFe4833P 2.2kWh

LiFe4833P 3.3kWh

LiFe4838P 3.8kWh

Eco4840P 4.0kWh