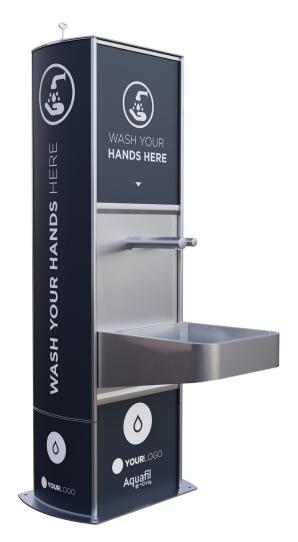

# Aquafil FlexiWash Junior

## **Handwash Station**

#### SKU: AQ-FW1500ST-1

Proper hand hygiene is one of the simplest ways to prevent and control the spread of germs.

The sensor-activated tap reduces touchpoints. Durable, vandal-resistant design ensures suitability for high-traffic environments. Interchangeable signage panels provide branding opportunities.

Ideal for facilities and public spaces where regular hand hygiene is encouraged.

#### **Key Inclusions**

Sensor Activated Tap 6 x D Cell Batteries Custom Art Panels with UV and Anti-Graffiti protection

### **Customisation Options**

Sensor Activated Soap Dispenser Handtowel Dispenser On Rear

Smart. Sure. Pure.

#### **Specification Text**

Aquafil Indoor or Outdoor Handwash Station - 1526H x 500W x748D. Complete with sensor-activated tap. Stainless steel and aluminium construction with interchangeable custom graphic panels with UV and anti-graffiti protection. Optional sensor-activated soap dispenser, towel dispenser, installation and maintenance package. Product Code AQ-FW1500ST-1.