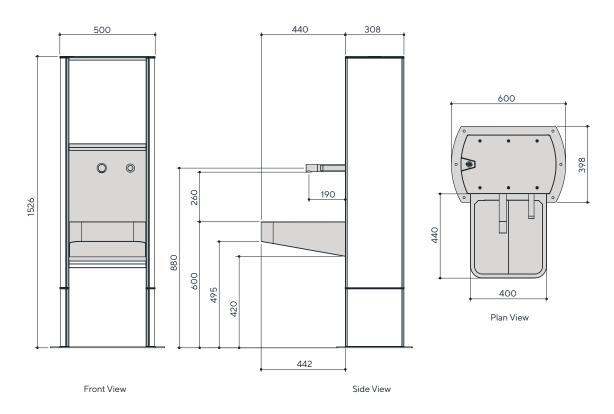

#### **Specification Text**

Aquafil Indoor or Outdoor Handwash Station - 1526H x 500W x748D. Complete with sensor-activated tap. Stainless steel and aluminium construction with interchangeable custom graphic panels with UV and anti-graffiti protection. Optional sensor-activated soap dispenser, towel dispenser, installation and maintenance package. Product Code AQ-FW1500ST-1.