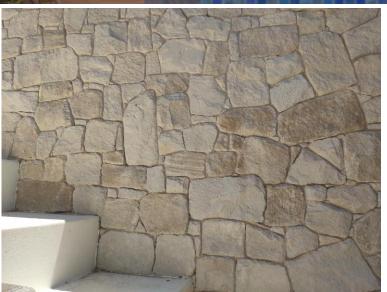

# Irregular Walling

NATURAL & IRREGULAR STONE

Our Irregular wall cladding range comes in individual pieces of stone which are used widely by leading architects, developers and designers. Whether you are building, remodelling or designing your very own dream DIY project, our irregular stone wall cladding has the perfect stone profile to fit your needs.

### Irregular Range

**Laverton**Walling: \$95/m2
Corners: \$95/lm

**Beltana**Walling: \$95/m2
Corners: \$95/lm

**Tilpa**Walling: \$95/m2
Corners: \$95/lm

**Eyre**Walling: \$95/m2
Corners: \$95/lm

White
Walling: \$149/m2
Corners: \$165/lm

**Atherton** 

20-40mm: \$115/m2 40-70mm: \$130/m2 70-100mm: \$180/m2 Atherton Corners 20-40mm: \$145/lm 40-70mm: \$160/lm 70-100mm: \$210/lm

Walling: \$139/m2 Corners: \$155/Im