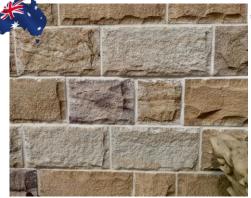

# Irregular Walling

NATURAL & IRREGULAR STONE

Our Irregular wall cladding range comes in individual pieces of stone which are used widely by leading architects, developers and designers. Whether you are building, remodelling or designing your very own dream DIY project, our irregular stone wall cladding has the perfect stone profile to fit your needs.

### Irregular Range

**Laverton**Walling: \$95/m2
Corners: \$95/lm

**Beltana**Walling: \$95/m2
Corners: \$95/lm

**Tilpa**Walling: \$95/m2
Corners: \$95/lm

**Eyre**Walling: \$95/m2
Corners: \$95/lm

White
Walling: \$149/m2
Corners: \$165/lm