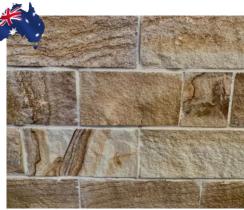

# Irregular Walling

NATURAL & IRREGULAR STONE

Our Irregular wall cladding range comes in individual pieces of stone which are used widely by leading architects, developers and designers. Whether you are building, remodelling or designing your very own dream DIY project, our irregular stone wall cladding has the perfect stone profile to fit your needs.

**Atherton** 

20-40mm: \$115/m2 40-70mm: \$130/m2 70-100mm: \$180/m2 Atherton Corners 20-40mm: \$145/lm 40-70mm: \$160/lm 70-100mm: \$210/lm

Walling: \$139/m2 Corners: \$155/Im