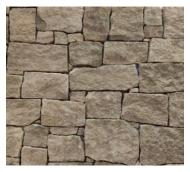

# Irregular Walling

NATURAL & IRREGULAR STONE

Our Irregular wall cladding range comes in individual pieces of stone which are used widely by leading architects, developers and designers. Whether you are building, remodelling or designing your very own dream DIY project, our irregular stone wall cladding has the perfect stone profile to fit your needs.

### Irregular Range

**Laverton**Walling: \$95/m2
Corners: \$95/lm

**Beltana**Walling: \$95/m2
Corners: \$95/lm

**Tilpa**Walling: \$95/m2
Corners: \$95/lm

**Eyre**Walling: \$95/m2
Corners: \$95/lm

White
Walling: \$149/m2
Corners: \$165/lm