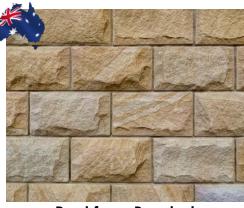

# Colonial Walling

SIMPLE AND UNIQUE

Our Colonial wall cladding is designed to replicate the traditional stone block walls or what some refer to as ballast blocks. All the pieces are split in square and rectangles which makes for easy installation, potentially resulting in cheaper installation costs.

### Colonial Range

Ranch Walling: \$195/m2 Corners: \$195/lm

**Jericho**Walling: \$105/m2
Corners: \$105/lm

**Weipa**Walling: \$105/m2
Corners: \$115/lm

**Simpson**Walling: \$105/m2
Corners: \$115/lm

**Quilpie**Walling: \$105/m2
Corners: \$105/lm