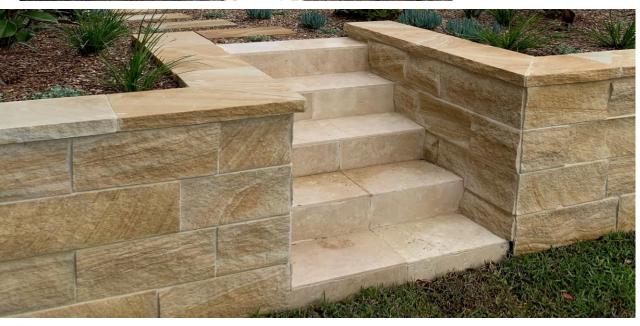

# Linear Walling

TRADITIONAL SANDSTONE

Natural stone makes homes sophisticated more and elegant. People perceive it to be high quality and to have value, this high because perception is true, the more genuinely homeowners build, the more unique their home will be. Not only will the resale value be higher, but their home will be as genuine as they are.

### Linear Range

Kirra Banded Walling: \$145/m2

Corners: \$195/lm

Kirra White Walling: \$145/m2 Corners: \$195/Im

Kirra Ranch Walling: \$225/m2 Corners: \$255/lm

**Rockface Ranch** 

Walling(30mm): \$245/m2 Corners (30mm): \$265/lm Walling(50mm): \$285/m2 Corners (50mm): \$305/Im