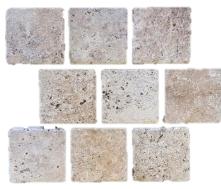

#### **Cobblestones**

Orford Quartzite Cobble 90x90x30mm: \$119/m2

**Quorn Quartzite Brick Pattern** 90x90x30mm: \$119/m2

**Aussie Black Granite Cobble** 100x100x30mm: \$119/m2

**Derby Tumbled Limestone Cobble** 90x90x30mm: \$79/m2

**Travertine Tumbled Cobble** 90x90x30mm: \$79/m2

**Bindoon Limestone Cobble** 100x100x30mm: \$79/m2

90x90x30mm: \$79/m2

Cattai Tumbled Marble Cobble Kingston Split Face Porphyry Loose Cobble 100x100x20-40mm: \$119/m2