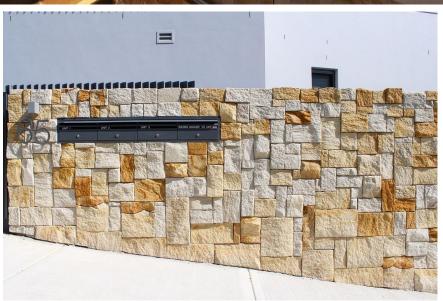

# Colonial Walling

SIMPLE AND UNIQUE

Our Colonial wall cladding is designed to replicate the traditional stone block walls or what some refer to as ballast blocks. All the pieces are split in square and rectangles which makes for easy installation, potentially resulting in cheaper installation costs.