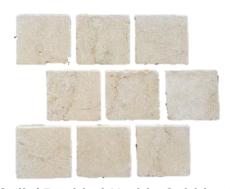

#### **Cobblestones**

Orford Quartzite Cobble 90x90x30mm: \$119/m2

**Quorn Quartzite Brick Pattern** 90x90x30mm: \$119/m2

**Aussie Black Granite Cobble** 100x100x30mm: \$119/m2

**Derby Tumbled Limestone Cobble** 90x90x30mm: \$79/m2

**Travertine Tumbled Cobble** 90x90x30mm: \$79/m2

**Bindoon Limestone Cobble** 100x100x30mm: \$79/m2

90x90x30mm: \$79/m2

Cattai Tumbled Marble Cobble Kingston Split Face Porphyry Loose Cobble 100x100x20-40mm: \$119/m2