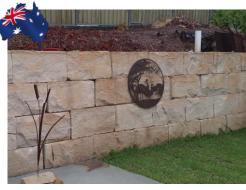

# Colonial Walling

SIMPLE AND UNIQUE

Our Colonial wall cladding is designed to replicate the traditional stone block walls or what some refer to as ballast blocks. All the pieces are split in square and rectangles which makes for easy installation, potentially resulting in cheaper installation costs.

# Irregular Walling

NATURAL & IRREGULAR STONE

Our Irregular wall cladding range comes in individual pieces of stone which are used widely by leading architects, developers and designers. Whether you are building, remodelling or designing your very own dream DIY project, our irregular stone wall cladding has the perfect stone profile to fit your needs.