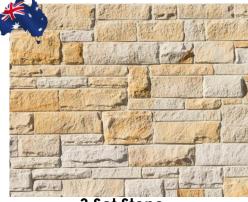

Rockface

Walling: \$105/m2 Corners not available

Antique

Walling: \$149/m2 Corners: \$225/Im

3 Set Stone

Walling: \$149/m2 Corners: \$195/lm