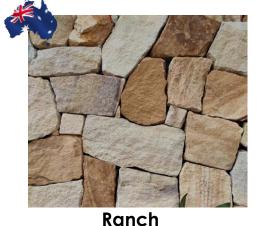

# Colonial Walling

SIMPLE AND UNIQUE

Our Colonial wall cladding is designed to replicate the traditional stone block walls or what some refer to as ballast blocks. All the pieces are split in square and rectangles which makes for easy installation, potentially resulting in cheaper installation costs.

### Colonial Range

Ranch Walling: \$195/m2 Corners: \$195/lm

**Jericho**Walling: \$105/m2
Corners: \$105/lm

**Weipa**Walling: \$105/m2
Corners: \$115/lm

**Simpson**Walling: \$105/m2
Corners: \$115/lm

**Quilpie**Walling: \$105/m2
Corners: \$105/lm