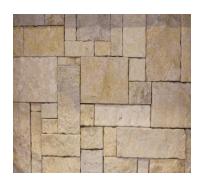

# Colonial Walling

SIMPLE AND UNIQUE

Our Colonial wall cladding is designed to replicate the traditional stone block walls or what some refer to as ballast blocks. All the pieces are split in square and rectangles which makes for easy installation, potentially resulting in cheaper installation costs.

### Colonial Range

Ranch Walling: \$195/m2 Corners: \$195/lm

**Jericho**Walling: \$105/m2
Corners: \$105/lm

**Weipa**Walling: \$105/m2
Corners: \$115/lm

**Simpson**Walling: \$105/m2
Corners: \$115/lm

**Quilpie**Walling: \$105/m2
Corners: \$105/lm