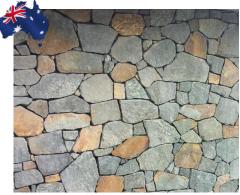

# Irregular Walling

NATURAL & IRREGULAR STONE

Our Irregular wall cladding range comes in individual pieces of stone which are used widely by leading architects, developers and designers. Whether you are building, remodelling or designing your very own dream DIY project, our irregular stone wall cladding has the perfect stone profile to fit your needs.

### Irregular Range

**Laverton**Walling: \$95/m2
Corners: \$95/lm

**Beltana**Walling: \$95/m2
Corners: \$95/lm

**Tilpa**Walling: \$95/m2
Corners: \$95/lm

**Eyre**Walling: \$95/m2
Corners: \$95/lm

White
Walling: \$149/m2
Corners: \$165/lm