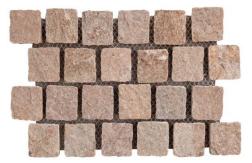

#### **Cobblestones**

Orford Quartzite Cobble 90x90x30mm: \$119/m2

**Quorn Quartzite Brick Pattern** 90x90x30mm: \$119/m2

**Aussie Black Granite Cobble** 100x100x30mm: \$119/m2

**Derby Tumbled Limestone Cobble** 90x90x30mm: \$79/m2

**Travertine Tumbled Cobble** 90x90x30mm: \$79/m2

**Bindoon Limestone Cobble** 100x100x30mm: \$79/m2

90x90x30mm: \$79/m2

Cattai Tumbled Marble Cobble Kingston Split Face Porphyry Loose Cobble 100x100x20-40mm: \$119/m2