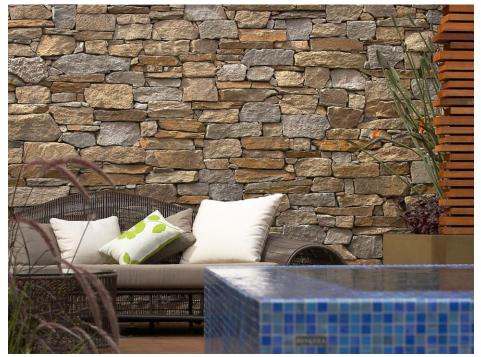

# Linear Walling

TRADITIONAL SANDSTONE

Natural stone makes homes sophisticated more and elegant. People perceive it to be high quality and to have value, this high because perception is true, the more genuinely homeowners build, the more unique their home will be. Not only will the resale value be higher, but their home will be as genuine as they are.

### Linear Range

Kirra Banded Walling: \$145/m2

Corners: \$195/lm

Kirra White Walling: \$145/m2 Corners: \$195/Im

Kirra Ranch Walling: \$225/m2 Corners: \$255/lm

**Rockface Ranch** 

Walling(30mm): \$245/m2 Corners (30mm): \$265/lm Walling(50mm): \$285/m2 Corners (50mm): \$305/Im

**Rockface White** 

Walling(30mm): \$159/m2 Corners(30mm): \$195/Im Walling (50mm): \$195/m2 Corners(50mm): \$245/lm

**Rockface Banded** 

Walling(30mm): \$149/m2 Corners (30mm): \$195/Im Walling(50mm): \$185/m2 Corners (50mm): \$245/Im

Rockface

Walling: \$105/m2 Corners not available

Antique

Walling: \$149/m2 Corners: \$225/Im

3 Set Stone

Walling: \$149/m2 Corners: \$195/lm