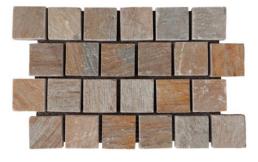

#### **Cobblestones**

Orford Quartzite Cobble 90x90x30mm: \$119/m2

**Quorn Quartzite Brick Pattern** 90x90x30mm: \$119/m2

**Aussie Black Granite Cobble** 100x100x30mm: \$119/m2

**Derby Tumbled Limestone Cobble** 90x90x30mm: \$79/m2

**Travertine Tumbled Cobble** 90x90x30mm: \$79/m2

**Bindoon Limestone Cobble** 100x100x30mm: \$79/m2

90x90x30mm: \$79/m2

Cattai Tumbled Marble Cobble Kingston Split Face Porphyry Loose Cobble 100x100x20-40mm: \$119/m2