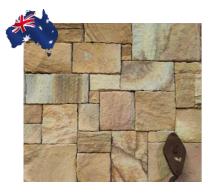

# Colonial Walling

SIMPLE AND UNIQUE

Our Colonial wall cladding is designed to replicate the traditional stone block walls or what some refer to as ballast blocks. All the pieces are split in square and rectangles which makes for easy installation, potentially resulting in cheaper installation costs.

### Colonial Range

Ranch Walling: \$195/m2 Corners: \$195/lm

**Jericho**Walling: \$105/m2
Corners: \$105/lm

**Weipa**Walling: \$105/m2
Corners: \$115/lm

**Simpson**Walling: \$105/m2
Corners: \$115/lm

**Quilpie**Walling: \$105/m2
Corners: \$105/lm