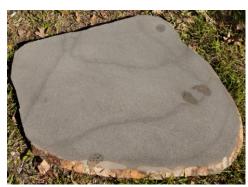

Garden edge \$35/lm

\*Available in colour Banded, Banded brown & White.

Sandstone Stepper 300 x 300 x 40mm approx: \$49 each 500 x 400 x 40mm approx: \$59 each

**Bluestone Stepper** approx 800-1000 x 30mm \$75each