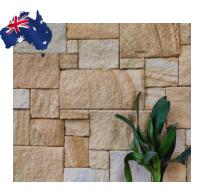

# Linear Walling

TRADITIONAL SANDSTONE

Natural stone makes homes sophisticated more and elegant. People perceive it to be high quality and to have value, this high because perception is true, the more genuinely homeowners build, the more unique their home will be. Not only will the resale value be higher, but their home will be as genuine as they are.

### Linear Range

Kirra Banded Walling: \$145/m2

Corners: \$195/lm

Kirra White Walling: \$145/m2 Corners: \$195/Im

Kirra Ranch Walling: \$225/m2 Corners: \$255/lm

**Rockface Ranch** 

Walling(30mm): \$245/m2 Corners (30mm): \$265/lm Walling(50mm): \$285/m2 Corners (50mm): \$305/Im