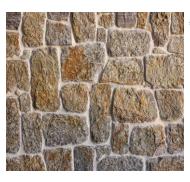

# Irregular Walling

NATURAL & IRREGULAR STONE

Our Irregular wall cladding range comes in individual pieces of stone which are used widely by leading architects, developers and designers. Whether you are building, remodelling or designing your very own dream DIY project, our irregular stone wall cladding has the perfect stone profile to fit your needs.

### Irregular Range

**Laverton**Walling: \$95/m2
Corners: \$95/lm

**Beltana**Walling: \$95/m2
Corners: \$95/lm

**Tilpa**Walling: \$95/m2
Corners: \$95/lm

**Eyre**Walling: \$95/m2
Corners: \$95/lm

White
Walling: \$149/m2
Corners: \$165/lm