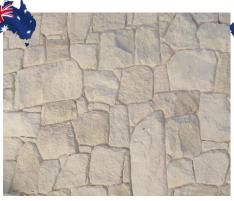

# Colonial Walling

SIMPLE AND UNIQUE

Our Colonial wall cladding is designed to replicate the traditional stone block walls or what some refer to as ballast blocks. All the pieces are split in square and rectangles which makes for easy installation, potentially resulting in cheaper installation costs.

### Colonial Range

Ranch Walling: \$195/m2 Corners: \$195/lm

**Jericho**Walling: \$105/m2
Corners: \$105/lm

**Weipa**Walling: \$105/m2
Corners: \$115/lm

**Simpson**Walling: \$105/m2
Corners: \$115/lm

**Quilpie**Walling: \$105/m2
Corners: \$105/lm