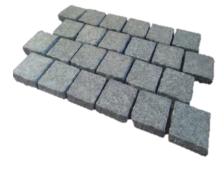

#### **Cobblestones**

Orford Quartzite Cobble 90x90x30mm: \$119/m2

**Quorn Quartzite Brick Pattern** 90x90x30mm: \$119/m2

**Aussie Black Granite Cobble** 100x100x30mm: \$119/m2

**Derby Tumbled Limestone Cobble** 90x90x30mm: \$79/m2

**Travertine Tumbled Cobble** 90x90x30mm: \$79/m2

**Bindoon Limestone Cobble** 100x100x30mm: \$79/m2

90x90x30mm: \$79/m2

Cattai Tumbled Marble Cobble Kingston Split Face Porphyry Loose Cobble 100x100x20-40mm: \$119/m2