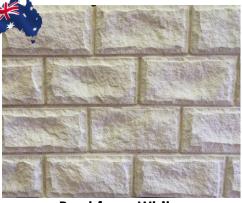

# Colonial Walling

SIMPLE AND UNIQUE

Our Colonial wall cladding is designed to replicate the traditional stone block walls or what some refer to as ballast blocks. All the pieces are split in square and rectangles which makes for easy installation, potentially resulting in cheaper installation costs.

**Hawker**Walling: \$105/m2
Corners: \$105/Im

**Banded**Walling: \$135/m2
Corners: \$135/Im

**Beltana**Walling: \$105/m2
Corners: \$105/lm

White
Walling: \$135/m2
Corners: \$135/lm