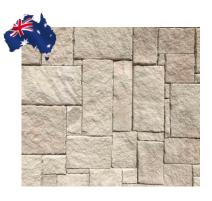

# Colonial Walling

SIMPLE AND UNIQUE

Our Colonial wall cladding is designed to replicate the traditional stone block walls or what some refer to as ballast blocks. All the pieces are split in square and rectangles which makes for easy installation, potentially resulting in cheaper installation costs.

### Colonial Range

Ranch Walling: \$195/m2 Corners: \$195/lm

**Jericho**Walling: \$105/m2
Corners: \$105/lm

**Weipa**Walling: \$105/m2
Corners: \$115/lm

**Simpson**Walling: \$105/m2
Corners: \$115/lm

**Quilpie**Walling: \$105/m2
Corners: \$105/lm

**Hawker**Walling: \$105/m2
Corners: \$105/Im

**Banded**Walling: \$135/m2
Corners: \$135/Im

**Beltana**Walling: \$105/m2
Corners: \$105/lm

White
Walling: \$135/m2
Corners: \$135/lm