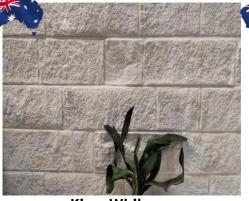

# Colonial Walling

SIMPLE AND UNIQUE

Our Colonial wall cladding is designed to replicate the traditional stone block walls or what some refer to as ballast blocks. All the pieces are split in square and rectangles which makes for easy installation, potentially resulting in cheaper installation costs.

**Hawker**Walling: \$105/m2
Corners: \$105/Im

**Banded**Walling: \$135/m2
Corners: \$135/Im

**Beltana**Walling: \$105/m2
Corners: \$105/lm

White
Walling: \$135/m2
Corners: \$135/lm