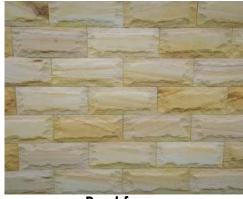

# Linear Walling

TRADITIONAL SANDSTONE

Natural stone makes homes sophisticated more and elegant. People perceive it to be high quality and to have value, this high because perception is true, the more genuinely homeowners build, the more unique their home will be. Not only will the resale value be higher, but their home will be as genuine as they are.

### Linear Range

Kirra Banded Walling: \$145/m2

Corners: \$195/lm

Kirra White Walling: \$145/m2 Corners: \$195/Im

Kirra Ranch Walling: \$225/m2 Corners: \$255/lm

**Rockface Ranch** 

Walling(30mm): \$245/m2 Corners (30mm): \$265/lm Walling(50mm): \$285/m2 Corners (50mm): \$305/Im