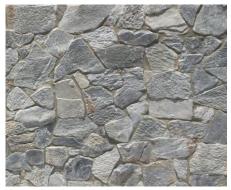

# Irregular Walling

NATURAL & IRREGULAR STONE

Our Irregular wall cladding range comes in individual pieces of stone which are used widely by leading architects, developers and designers. Whether you are building, remodelling or designing your very own dream DIY project, our irregular stone wall cladding has the perfect stone profile to fit your needs.

### Irregular Range

**Laverton**Walling: \$95/m2
Corners: \$95/lm

**Beltana**Walling: \$95/m2
Corners: \$95/lm

**Tilpa**Walling: \$95/m2
Corners: \$95/lm

**Eyre**Walling: \$95/m2
Corners: \$95/lm

White
Walling: \$149/m2
Corners: \$165/lm