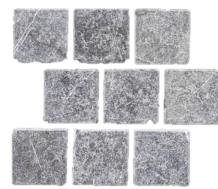

#### **Cobblestones**

Orford Quartzite Cobble 90x90x30mm: \$119/m2

**Quorn Quartzite Brick Pattern** 90x90x30mm: \$119/m2

**Aussie Black Granite Cobble** 100x100x30mm: \$119/m2

**Derby Tumbled Limestone Cobble** 90x90x30mm: \$79/m2

**Travertine Tumbled Cobble** 90x90x30mm: \$79/m2

**Bindoon Limestone Cobble** 100x100x30mm: \$79/m2

90x90x30mm: \$79/m2

Cattai Tumbled Marble Cobble Kingston Split Face Porphyry Loose Cobble 100x100x20-40mm: \$119/m2