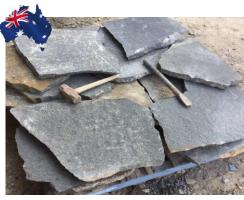

# Irregular Walling

NATURAL & IRREGULAR STONE

Our Irregular wall cladding range comes in individual pieces of stone which are used widely by leading architects, developers and designers. Whether you are building, remodelling or designing your very own dream DIY project, our irregular stone wall cladding has the perfect stone profile to fit your needs.

### Irregular Range

**Laverton**Walling: \$95/m2
Corners: \$95/lm

**Beltana**Walling: \$95/m2
Corners: \$95/lm

**Tilpa**Walling: \$95/m2
Corners: \$95/lm

**Eyre**Walling: \$95/m2
Corners: \$95/lm

White
Walling: \$149/m2
Corners: \$165/lm