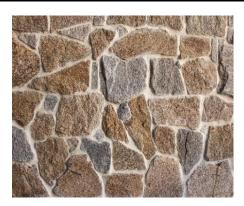

# Irregular Walling

NATURAL & IRREGULAR STONE

Our Irregular wall cladding range comes in individual pieces of stone which are used widely by leading architects, developers and designers. Whether you are building, remodelling or designing your very own dream DIY project, our irregular stone wall cladding has the perfect stone profile to fit your needs.

### Irregular Range

**Laverton**Walling: \$95/m2
Corners: \$95/lm

**Beltana**Walling: \$95/m2
Corners: \$95/lm

**Tilpa**Walling: \$95/m2
Corners: \$95/lm

**Eyre**Walling: \$95/m2
Corners: \$95/lm

White
Walling: \$149/m2
Corners: \$165/lm