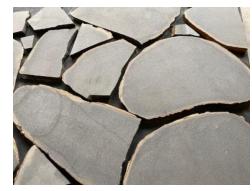

# Irregular Walling

NATURAL & IRREGULAR STONE

Our Irregular wall cladding range comes in individual pieces of stone which are used widely by leading architects, developers and designers. Whether you are building, remodelling or designing your very own dream DIY project, our irregular stone wall cladding has the perfect stone profile to fit your needs.

### Irregular Range

**Laverton**Walling: \$95/m2
Corners: \$95/lm

**Beltana**Walling: \$95/m2
Corners: \$95/lm

**Tilpa**Walling: \$95/m2
Corners: \$95/lm

**Eyre**Walling: \$95/m2
Corners: \$95/lm

White
Walling: \$149/m2
Corners: \$165/lm