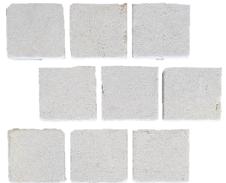

#### **Cobblestones**

Orford Quartzite Cobble 90x90x30mm: \$119/m2

**Quorn Quartzite Brick Pattern** 90x90x30mm: \$119/m2

**Aussie Black Granite Cobble** 100x100x30mm: \$119/m2

**Derby Tumbled Limestone Cobble** 90x90x30mm: \$79/m2

**Travertine Tumbled Cobble** 90x90x30mm: \$79/m2

**Bindoon Limestone Cobble** 100x100x30mm: \$79/m2

90x90x30mm: \$79/m2

Cattai Tumbled Marble Cobble Kingston Split Face Porphyry Loose Cobble 100x100x20-40mm: \$119/m2