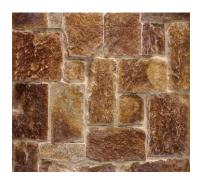

# Colonial Walling

SIMPLE AND UNIQUE

Our Colonial wall cladding is designed to replicate the traditional stone block walls or what some refer to as ballast blocks. All the pieces are split in square and rectangles which makes for easy installation, potentially resulting in cheaper installation costs.

### Colonial Range

Ranch Walling: \$195/m2 Corners: \$195/lm

**Jericho**Walling: \$105/m2
Corners: \$105/lm

**Weipa**Walling: \$105/m2
Corners: \$115/lm

**Simpson**Walling: \$105/m2
Corners: \$115/lm

**Quilpie**Walling: \$105/m2
Corners: \$105/lm