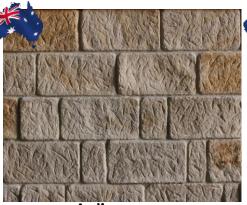

# Irregular Walling

NATURAL & IRREGULAR STONE

Our Irregular wall cladding range comes in individual pieces of stone which are used widely by leading architects, developers and designers. Whether you are building, remodelling or designing your very own dream DIY project, our irregular stone wall cladding has the perfect stone profile to fit your needs.

### Irregular Range

**Laverton**Walling: \$95/m2
Corners: \$95/lm

**Beltana**Walling: \$95/m2
Corners: \$95/lm

**Tilpa**Walling: \$95/m2
Corners: \$95/lm

**Eyre**Walling: \$95/m2
Corners: \$95/lm

White
Walling: \$149/m2
Corners: \$165/lm