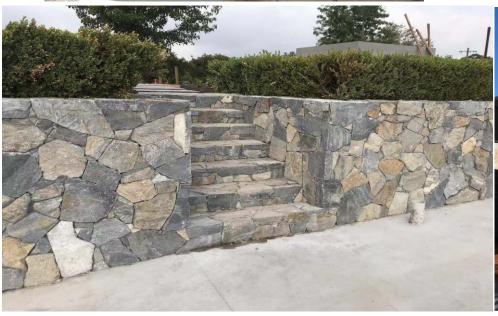

## Landscape

#### **GARDEN IDEAS**

Look around your garden and see what's thriving and you'll have a good idea of what to add.

It's very important to have barriers between your lawn and your house, you want to have a strong edging that can adjust into the landscape.

### Landscape Range

Split blocks 400x200x120mm wide random lengths x 200 x 120mm \$40/lm

Capping stones random lengths x 150x50mm: \$35/lm random lengths x 200 high x 50mm random lengths x 200x50mm: \$40/lm random lengths x 250x50mm: \$50/lm random lengths x 300x50mm: \$60/lm random lengths x 350x50mm: \$70/lm random lengths x 400x50mm: \$75/lm split two long sides