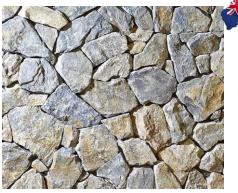

# Irregular Walling

NATURAL & IRREGULAR STONE

Our Irregular wall cladding range comes in individual pieces of stone which are used widely by leading architects, developers and designers. Whether you are building, remodelling or designing your very own dream DIY project, our irregular stone wall cladding has the perfect stone profile to fit your needs.

### Irregular Range

**Laverton**Walling: \$95/m2
Corners: \$95/lm

**Beltana**Walling: \$95/m2
Corners: \$95/lm

**Tilpa**Walling: \$95/m2
Corners: \$95/lm

**Eyre**Walling: \$95/m2
Corners: \$95/lm

White
Walling: \$149/m2
Corners: \$165/lm