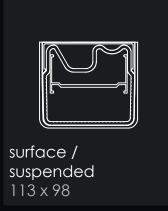

---|
| SV0.5        | •           | • | • | • | 0 |
| SV1.0.eco    | •           | • | • | 0 | 0 |
| SV1.0        | •           | • | • | • | 0 |
| correctional | •           | • | • | • | • |

### applications

| (              | SV0.5 | SV1.0.eco | SV1.0 | correctional |
|----------------|-------|-----------|-------|--------------|
| correctional   |       |           |       | •            |
| transportation | •     | •         | •     |              |
| mental health  |       |           | •     | •            |
| public access  | •     | •         | •     |              |
| urban          | •     | •         | •     |              |

www.survivorlighting.com







impact resistant



ingress protected



tamper resistant







extreme lighting | no boundaries









**SV1.0** 























correctional









recessed slim 134 x 103



surface slim 74 x 100

# in development...