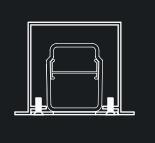

www.survivorlighting.com

impact resistant

ingress protected

tamper resistant

extreme lighting | no boundaries

**SV1.0** 

correctional

recessed slim 134 x 103