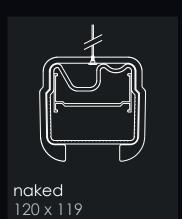

-|---|
| SV0.5        | •           | • | • | • | 0 |
| SV1.0.eco    | •           | • | • | 0 | 0 |
| SV1.0        | •           | • | • | • | 0 |
| correctional | •           | • | • | • | • |

### applications

| (              | SV0.5 | SV1.0.eco | SV1.0 | correctional |
|----------------|-------|-----------|-------|--------------|
| correctional   |       |           |       | •            |
| transportation | •     | •         | •     |              |
| mental health  |       |           | •     | •            |
| public access  | •     | •         | •     |              |
| urban          | •     | •         | •     |              |

www.survivorlighting.com







impact resistant



ingress protected



tamper resistant







extreme lighting | no boundaries









**SV1.0** 























correctional









recessed slim 134 x 103



surface slim 74 x 100

# in development...