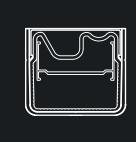

www.survivorlighting.com

impact resistant

ingress protected

tamper resistant

extreme lighting | no boundaries

**SV1.0** 

correctional

recessed slim 134 x 103