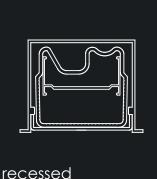

www.survivorlighting.com

impact resistant

ingress protected

tamper resistant

extreme lighting | no boundaries

**SV1.0** 

correctional

recessed slim 134 x 103