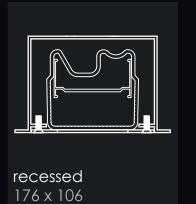

www.survivorlighting.com

impact resistant

ingress protected

tamper resistant

extreme lighting | no boundaries

**SV1.0** 

correctional

recessed slim 134 x 103