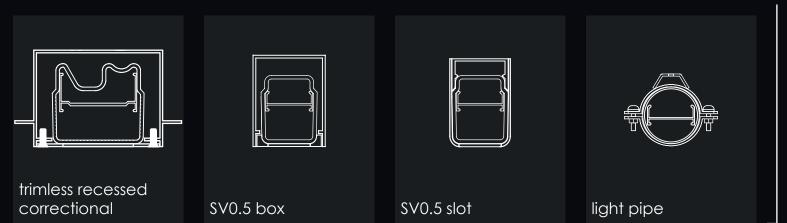

#### impact resistance

|              | impregnable |   |   |   |   |
|--------------|-------------|---|---|---|---|
| SV0.5        | •           | • | • | • | 0 |
| SV1.0.eco    | •           | • | • | 0 | 0 |
| SV1.0        | •           | • | • | • | 0 |
| correctional | •           | • | • | • | • |