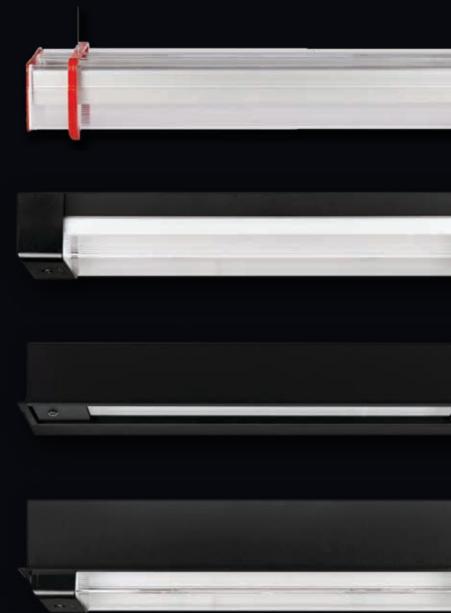

#### luminaire design

- ik10+ impact resistance 4mm polycarbonate diffuser and heavy gauge aluminium body
- ip66 ingress protection hermetically sealed light modules
- at 10+ tamper resistance individually tooled security fasteners
- 700 | 1000 | 1200 | 1500 | 1800 | 2100 | 2400 lengths or continuous plug n play systems

surface slim 74 x 100