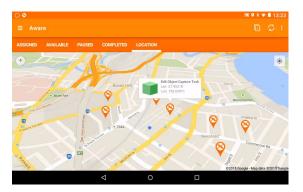

#### The Location tab

Tasks are displayed geographically using most common mapping systems.

You Tube

www.youtube.com/user/ **MipelaGeoSolutions** 

The Aware Interface

Aware forms are easy to complete and can include a variety of field types including rich media fields.