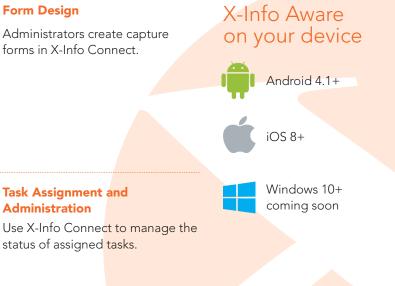

# X-Info Aware at a glance

X-Info Aware is a mobile data capture tool for use with X-Info Connect.

Captured data is entered into the mobile device through forms defined within the X-Info Connect client.

## Form Design