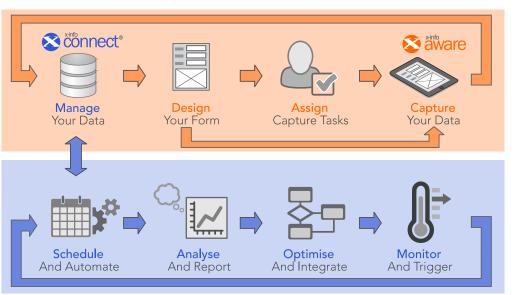

Quality data is fundamental to the success of your business.

X-Info Aware from Mipela GeoSolutions replaces outdated, repetitive and manual processes for capturing data with a simplified digital solution that works anywhere using your existing mobile phone or tablet. Your field-to-office workflow is automated, corporate systems integrated and reporting optimised with captured data immediately available to decision makers through our data management engine, X-Info Connect.

#### **Simplify operations**

To assist you in running your business at its optimum efficiency, X-Info Aware's forms replace repetitive, manual paper-based processes within your business with real-time assigned and ad-hoc tasks depending on your field workforce's role and geographic location.

#### Improve data quality

Easy-to-use forms ensure data is validated at pointof-entry to eliminate transcribing errors and ensure consistency with corporate standards. Field users can perform inspections and other data collection tasks, filing reports that include the attachment of photos and other supporting information.

#### Streamline task timeframes

Out-of-the-box functionality allows you to easily monitor your business processes using X-Info Connect's dashboards and automated reports sent via email / SMS. Manage workflow configuration using tasks that can be scheduled, monitored or triggered to allow available data to be fed into back-end systems in real-time. This ensures all tasks are completed on time and your projects remain on track.

#### **Compliance ready information**

All new and edited data is automatically date/ time stamped against a User Id to support quality assurance of task completion that can be viewed, printed and exported. Data can be grouped and graphed by user and date range.

### Shape workforce morale

Users are provided with instant feedback and validation that their work is necessary and utilised, delivering a more efficient and integrated workforce.

X-Info Aware transforms repetitive tasks into a simple user experience enabling the Energy and Infrastructure mobile workforce to locate where they are, view their data and record what's happening wherever they are, eliminating the need for paper filing, storage, and maintenance.