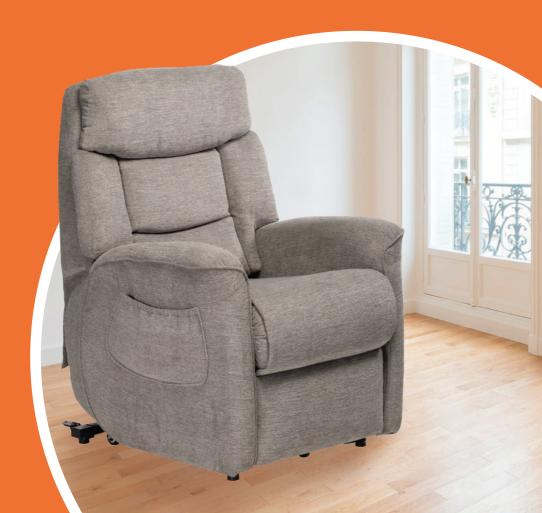

## **Slimline** Lift Recliner

Sleek and stylish modern design, the Slimline lift recliner chair puts comfort first and is the perfect addition to any room without being intrusive and bulky. With an individually adjustable headrest, back, lumbar and lift/foot-rest allowing for user personalisation, the chair provides a wide range of comfortable positions. The built-in deep recline feature has a slight tilt in space, allowing users to bring the feet above ninety degrees which is perfect for helping to improve circulation and to relieve pressure. The Slimline comes in three standard sizes with a range of modifications available to give the perfectly fitted chair. **FEATURES** 

- 130kg weight capacity
- Adjustable lumber support
- · Controller right side
- · Zero gravity recline
- 24 volt battery

- 40mm casters
- · Made to measure
- 2 Year Warranty on mechanism, electrics and fabric
- 5 Year Warranty on timber frame
- Available in wide range of Versotela fabrics
- 100% manufactured in Australia by Oscar Furniture