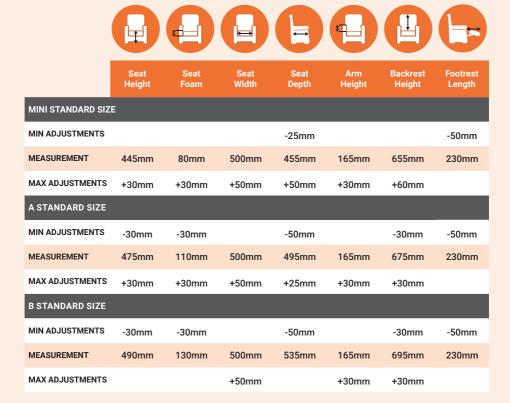

et above ninety degrees which is perfect for helping to improve circulation and to relieve pressure. The Slimline comes in three standard sizes with a range of modifications available to give the perfectly fitted chair. **FEATURES** 

- 130kg weight capacity
- Adjustable lumber support
- · Controller right side
- · Zero gravity recline
- 24 volt battery

- 40mm casters
- · Made to measure
- 2 Year Warranty on mechanism, electrics and fabric
- 5 Year Warranty on timber frame
- Available in wide range of Versotela fabrics
- 100% manufactured in Australia by Oscar Furniture

#### **MODIFICATIONS**

CONTROLLER LEFT SIDE SEAT DEPTH SEAT WIDTH

ARM HEIGHT BACK HEIGHT FOOTREST LENGTH HEAD AND ARM REST COVERS

SEAT HEIGHT REMOVABLE SEAT CUSHIONS CUSHION CUTOUT MEMORY FOAM

### **SPECIFICATIONS**



#### **FABRIC SELECTION**



All VersoTela fabrics come standard with a suite of high-end specifications, such as, antimicrobial coating, mold resistance, scratch resistance and fire resistance.

Our wide range of collections each boast unique properties that are carefully designed to suit every customer's needs. Whether it be built for use in a care facility, or as a functional but stylish addition to the living room, our VersoTela fabric options are sure to tick all the boxes when it comes to crafting your perfect chair.

Please get in touch with one of our friendly sales representatives for fabric samples and to find out more about which fabric is right for you.









Contact us today: sales@oscarfurniture.com.au 03 5381 1404

6 King Drive, Horsham VIC 3400

www.oscarfurniture.com.