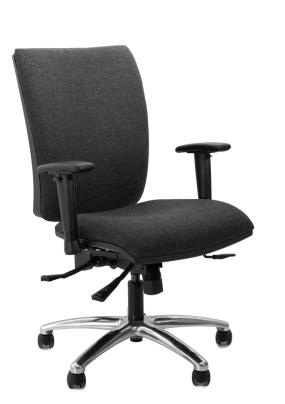

Tempo Task

The Tempo Task Chair is one of our feature-heavy task chairs that also delivers on style and ergonomics. With its considered design and user adaptability, it will suit just about every user with its comprehensive range of options and adjustment possibilities. With premium foams and your choice of fabrics, the Tempo Task Chair is a smart choice for small or large projects.

## SPECIFICATIONS

| Versions                                | Low back<br>Medium back<br>High back                                                                                                             |
|-----------------------------------------|--------------------------------------------------------------------------------------------------------------------------------------------------|
| Features                                | Individual lever for seat angle tilt adjustment<br>Individual lever for back angle tilt adjustment<br>Individual lever for seat depth adjustment |
| Arms                                    | No arms<br>Height adjustable arm<br>Fixed-ring arm                                                                                               |
| Base                                    | Standard polished aluminium<br>High-arch polished aluminium base                                                                                 |
| Upholstery<br>Accreditation<br>Warranty | Available in a wide range of fabric, leather or vinyl<br>AFRDI Blue Tick certified<br>10 years                                                   |