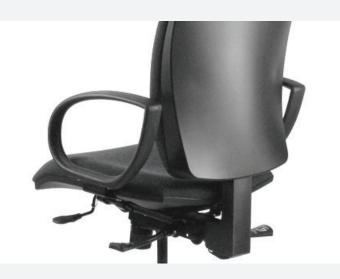

## SPECIFICATIONS

| Versions                                | Low back<br>Medium back<br>High back                                                                                                             |
|-----------------------------------------|--------------------------------------------------------------------------------------------------------------------------------------------------|
| Features                                | Individual lever for seat angle tilt adjustment<br>Individual lever for back angle tilt adjustment<br>Individual lever for seat depth adjustment |
| Arms                                    | No arms<br>Height adjustable arm<br>Fixed-ring arm                                                                                               |
| Base                                    | Standard polished aluminium<br>High-arch polished aluminium base                                                                                 |
| Upholstery<br>Accreditation<br>Warranty | Available in a wide range of fabric, leather or vinyl<br>AFRDI Blue Tick certified<br>10 years                                                   |