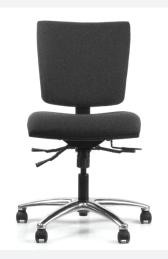

Tempo Task

The Tempo Task Chair is one of our feature-heavy task chairs that also delivers on style and ergonomics. With its considered design and user adaptability, it will suit just about every user with its comprehensive range of options and adjustment possibilities. With premium foams and your choice of fabrics, the Tempo Task Chair is a smart choice for small or large projects.

## SPECIFICATIONS

| Versions                                | Low back<br>Medium back<br>High back                                                                                                             |
|-----------------------------------------|--------------------------------------------------------------------------------------------------------------------------------------------------|
| Features                                | Individual lever for seat angle tilt adjustment<br>Individual lever for back angle tilt adjustment<br>Individual lever for seat depth adjustment |
| Arms                                    | No arms<br>Height adjustable arm<br>Fixed-ring arm                                                                                               |
| Base                                    | Standard polished aluminium<br>High-arch polished aluminium base                                                                                 |
| Upholstery<br>Accreditation<br>Warranty | Available in a wide range of fabric, leather or vinyl<br>AFRDI Blue Tick certified<br>10 years                                                   |