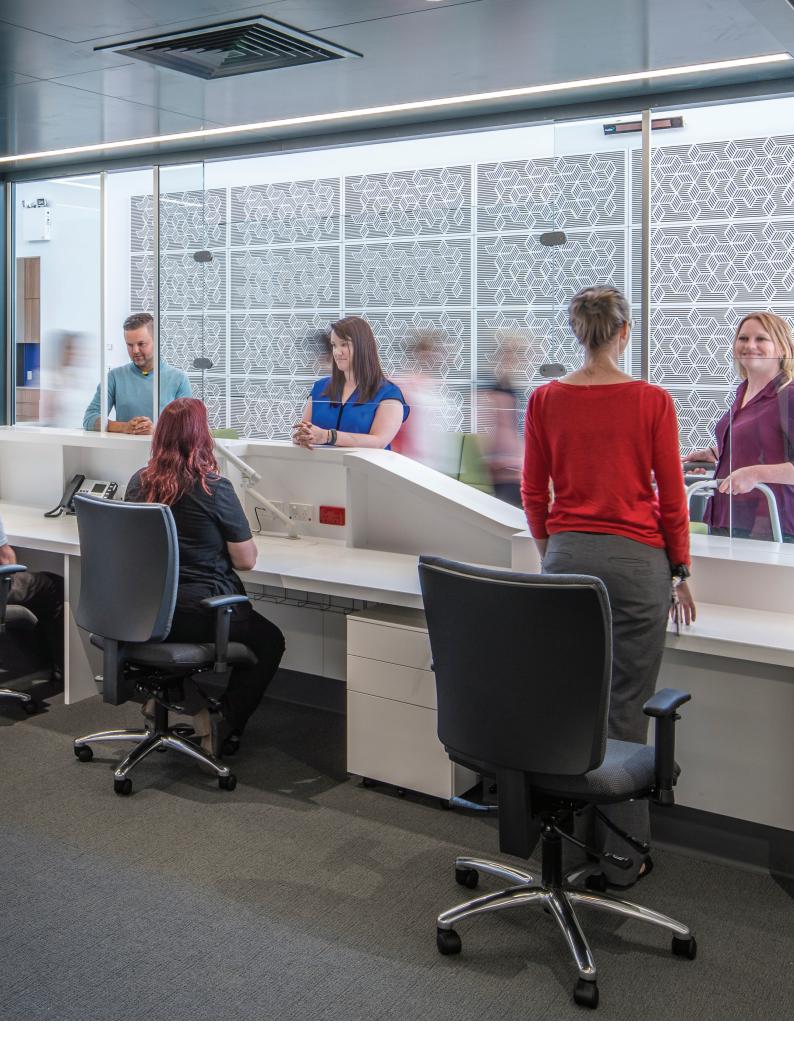

Tempo Task

The Tempo Task Chair is one of our feature-heavy task chairs that also delivers on style and ergonomics. With its considered design and user adaptability, it will suit just about every user with its comprehensive range of options and adjustment possibilities. With premium foams and your choice of fabrics, the Tempo Task Chair is a smart choice for small or large projects.