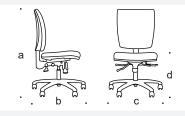

| Tempo Task Low Back | Tempo Task Medium Back | Tempo Task High Back |
|---------------------|------------------------|----------------------|
| a: 865-950          | a: 975-1105            | a: 1030-1120         |
| b: 650              | b: 650                 | b: 650               |
| c: 650              | c: 650                 | c: 650               |
| d: 515-645          | d: 515-645             | d: 515-645           |