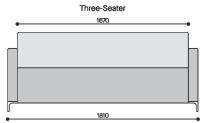

### Range:

Podi Club (Single seater without arms) Single Seater with arms Double Seater with arms Three Seater with arms

#### Dimensions:

workspace commercial furniture

SYDNEY ---- MELBOURNE

- ADELAIDE -

CANBERRA -

**BRISBANE**