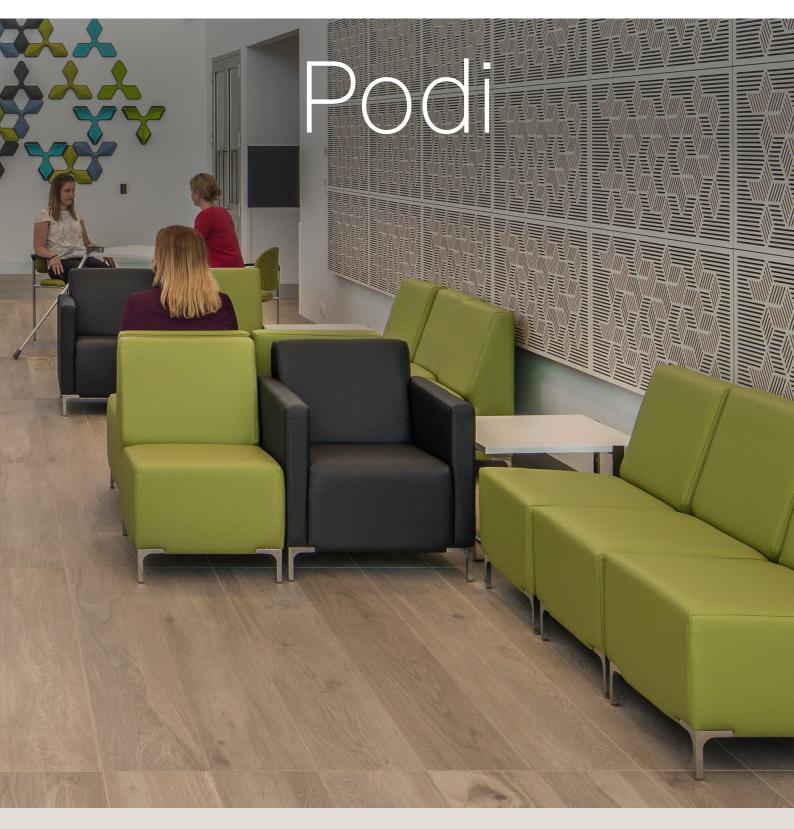

## Podi

Podi is one of our most popular compact lounge chairs. Its contemporary square style perfectly complements the modern office environment and is therefore, the perfect choice for breakout areas or waiting rooms where size does matter. Podi's solid timber construction ensures durability and is backed by our ten year warranty.

### Range:

Podi Club (Single seater without arms) Single Seater with arms Double Seater with arms Three Seater with arms

#### Features:

Chrome plated cast zinc legs with nylon glides

#### **Upholstery:**

Fully Upholstered
Available in a wide range of fabrics, leathers or vinyls
multiple fabrics may be selected for two-tone look