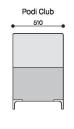

### Range:

Podi Club (Single seater without arms) Single Seater with arms Double Seater with arms Three Seater with arms

#### Dimensions:

workspace commercial furniture

SYDNEY ---- MELBOURNE

- ADELAIDE -

CANBERRA -

**BRISBANE**