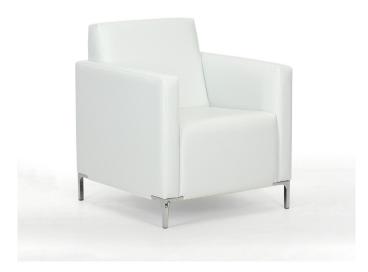

## Podi

Podi is one of our most popular compact lounge chairs. Its contemporary square style perfectly complements the modern office environment and is therefore, the perfect choice for breakout areas or waiting rooms where size does matter. Podi's solid timber construction ensures durability and is backed by our ten year warranty.

#### Features:

Chrome plated cast zinc legs with nylon glides

#### **Upholstery:**

Fully Upholstered
Available in a wide range of fabrics, leathers or vinyls
multiple fabrics may be selected for two-tone look