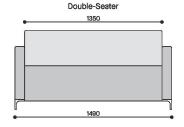

### Range:

Podi Club (Single seater without arms) Single Seater with arms Double Seater with arms Three Seater with arms

#### Dimensions:

workspace commercial furniture

SYDNEY ---- MELBOURNE

- ADELAIDE -

CANBERRA -

**BRISBANE**