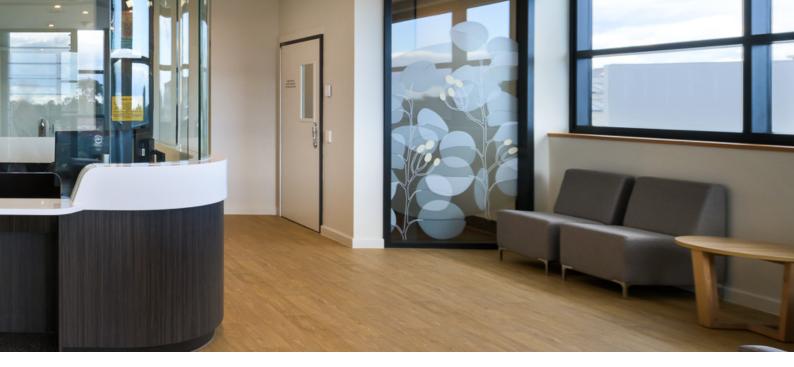

## Podi

Podi is one of our most popular compact lounge chairs. Its contemporary square style perfectly complements the modern office environment and is therefore, the perfect choice for breakout areas or waiting rooms where size does matter. Podi's solid timber construction ensures durability and is backed by our ten year warranty.

### Range:

Podi Club (Single seater without arms) Single Seater with arms Double Seater with arms Three Seater with arms