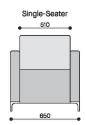

### Range:

Podi Club (Single seater without arms) Single Seater with arms Double Seater with arms Three Seater with arms

#### Dimensions:

workspace commercial furniture

SYDNEY ---- MELBOURNE

- ADELAIDE -

CANBERRA -

**BRISBANE**