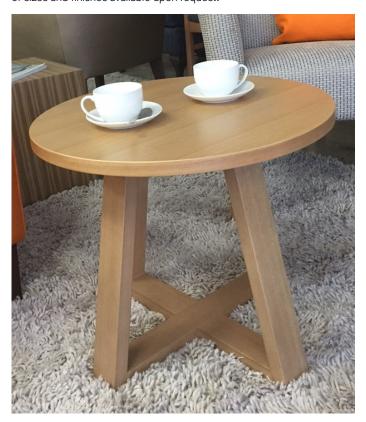

## Kross

The Kross table range features a solid Tasmanian oak frame accompanied by veneered tops finished with natural clear lacquer that highlights the beautiful patterns formed by the grain of the timber. It is a durable strong table option that is right at home in high use areas. The Kross table fits perfectly with aged care and hospitality fit outs.

#### Finishes.

Timber legs and Veneer top with 2mm solid edge Clear stain as standard (Other stains available) Prefinished Board (Laminex/Polytec standard) Timber legs stained to match prefinished colours