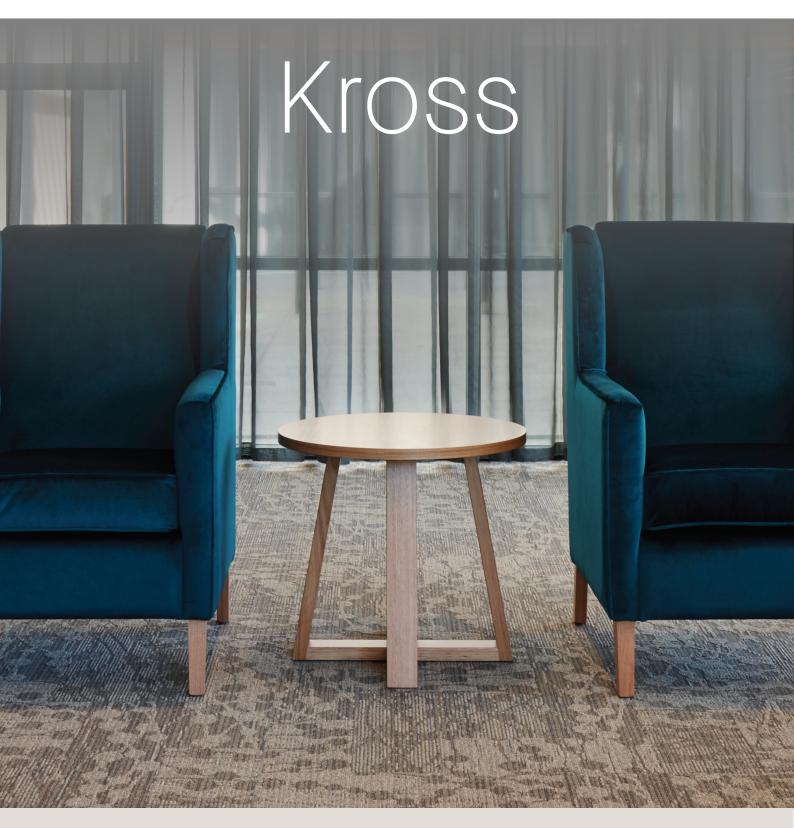

## Kross

The Kross table range features a solid Tasmanian oak frame accompanied by veneered tops finished with natural clear lacquer that highlights the beautiful patterns formed by the grain of the timber. It is a durable strong table option that is right at home in high use areas. The Kross table fits perfectly with aged care and hospitality fit outs.

The Kross can be customised to suit each application with a wide range of sizes and finishes available upon request.