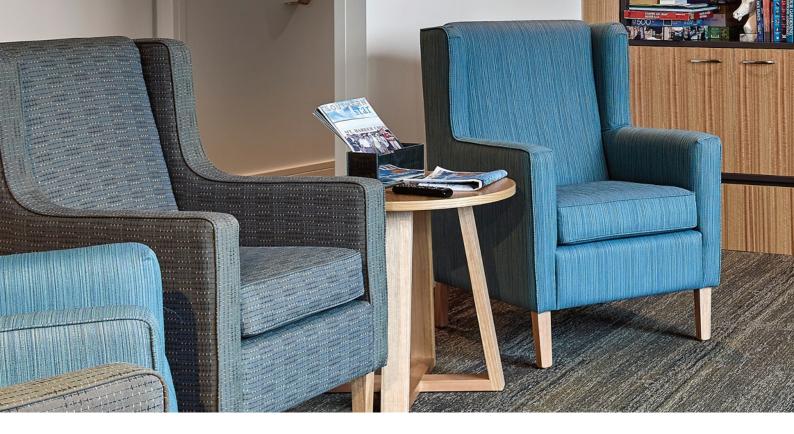

## Kross

The Kross table range features a solid Tasmanian oak frame accompanied by veneered tops finished with natural clear lacquer that highlights the beautiful patterns formed by the grain of the timber. It is a durable strong table option that is right at home in high use areas. The Kross table fits perfectly with aged care and hospitality fit outs.

The Kross can be customised to suit each application with a wide range of sizes and finishes available upon request.