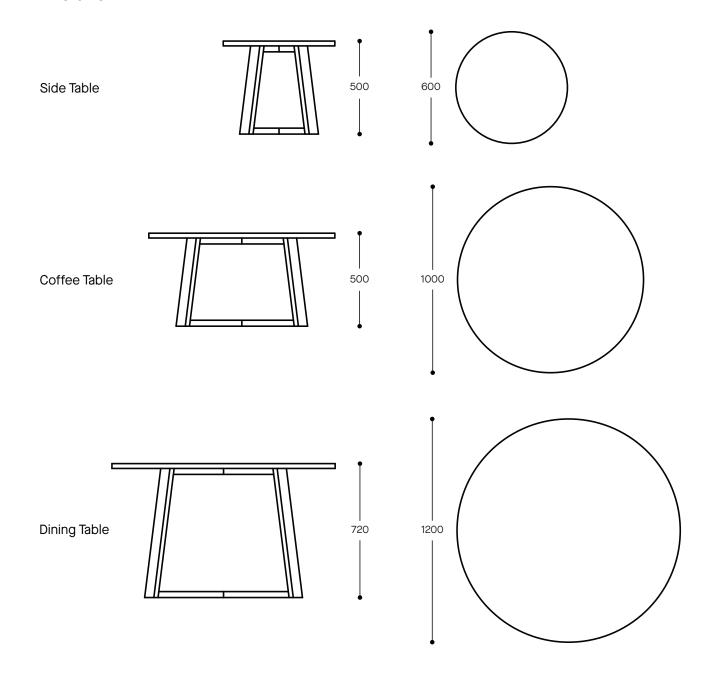

#### Range:

Coffee Table Side Table Dining Table

### **DIMENSIONS**

\*Dimensions (+/-10mm)