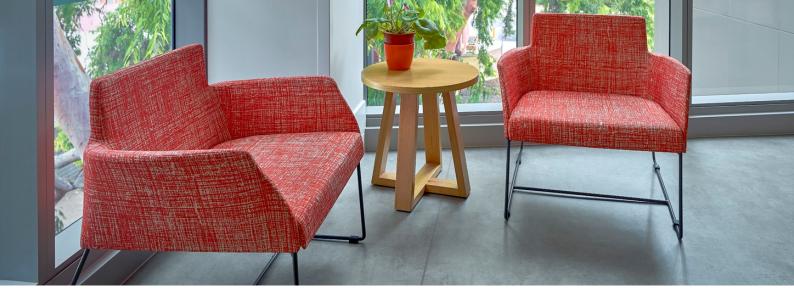

## Kross

The Kross table range features a solid Tasmanian oak frame accompanied by veneered tops finished with natural clear lacquer that highlights the beautiful patterns formed by the grain of the timber. It is a durable strong table option that is right at home in high use areas. The Kross table fits perfectly with aged care and hospitality fit outs.

The Kross can be customised to suit each application with a wide range of sizes and finishes available upon request.