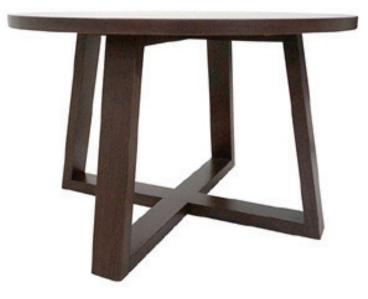

## Kross

The Kross table range features a solid Tasmanian oak frame accompanied by veneered tops finished with natural clear lacquer that highlights the beautiful patterns formed by the grain of the timber. It is a durable strong table option that is right at home in high use areas. The Kross table fits perfectly with aged care and hospitality fit outs.

#### Finishes.

Timber legs and Veneer top with 2mm solid edge Clear stain as standard (Other stains available) Prefinished Board (Laminex/Polytec standard) Timber legs stained to match prefinished colours