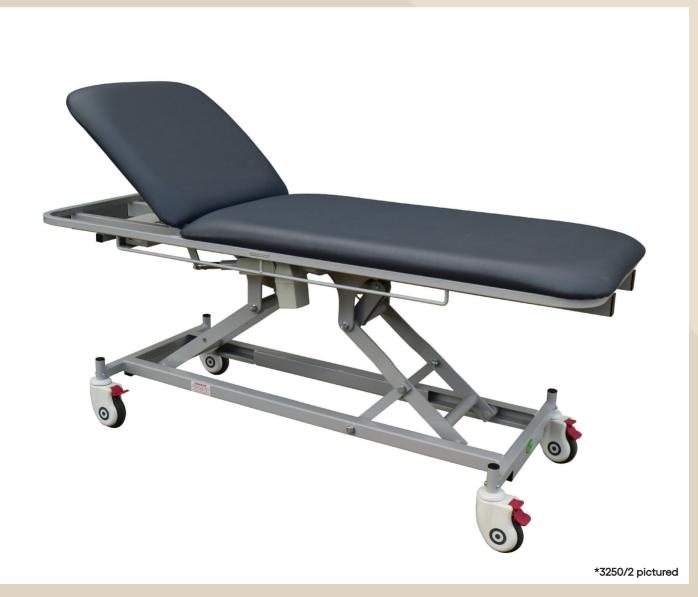

## 3250 Series Examination Table

The Alrick 3250 Series Changetable/ Examination Couch Series has taken the place of both the 3006 and the 3008 Series Changetable. New and improved features such as as its SWL of 250kg, the height range of 450mm – 900mm and the vertical lift makes this the ideal option for multiple environments.

#### Options Available

Side Rails

FC-3250 Foot Control FC-3250/2 Foot Control

#### Standard Functions