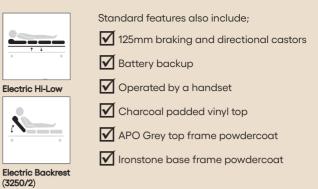

### Healthcare furniture, enhancing lives.

# Caremed Alrick.

## 3250 Series Examination Table

The Alrick 3250 Series Changetable/ Examination Couch Series has taken the place of both the 3006 and the 3008 Series Changetable. New and improved features such as as its SWL of 250kg, the height range of 450mm – 900mm and the vertical lift makes this the ideal option for multiple environments.



#### Configuration Possibilities











#### Options Available



Side Rails





FC-3250 Foot Control FC-3250/2 Foot Control

#### Standard Functions



#### Specifications

| Overall dimensions<br>(mm) | 700 x 1880              |               |
|----------------------------|-------------------------|---------------|
| (mm)<br>SWL                | 250kg                   |               |
| NET Bed weight             | 110kg                   |               |
| Low Position               | 450mm                   |               |
| High Position              | 900mm                   |               |
| Angles (°)                 | Back                    | 75            |
| Warranty                   | Frame                   | 10 yr         |
|                            | Electric                | 5 yr          |
|                            | Castors                 | 1 yr          |
|                            | Handset