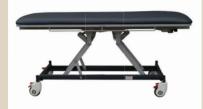

## 3250 Series Examination Table

The Alrick 3250 Series Changetable/ Examination Couch Series has taken the place of both the 3006 and the 3008 Series Changetable. New and improved features such as as its SWL of 250kg, the height range of 450mm – 900mm and the vertical lift makes this the ideal option for multiple environments.

#### Standard Functions