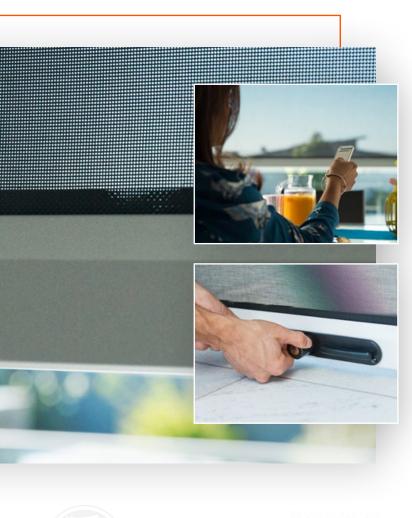

## Protecta **Z3 Side Channel**

Create additional rooms & private spaces by extending your outdoor living while remaining protected from sun, wind, rain and those pesky insects.

Tested to withstand one minute wind gusts UP TO 277 KM/H\*

LOCKABLE Bottom Rail^

Up to 5.8m# MAX Width

CENTRAL Locking Bottom Rail System<sup>^</sup>

It is still recommended best, safe practice to raise your awnings when you are not at home and in any heavy weather conditions.

## THREE OPERATING OPTIONS

<sup>^</sup> Bottom Rail cannot be left locked in high wind conditions. Lockable Bottom Rail only available on Z3 Side Channel and Deep Channel Awnings up to 4m wide.