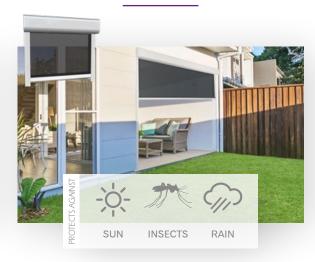

The Protecta Multi-Stop is quiet to operate and provides ideal protection against the elements. Where good looks and shading are your priority, our Deep Channel Awning System is the right solution.

Flawless in operation and robust in appearance, the Deep Channel system shares the same aesthetic and functional attributes as the Z3 system, minus the wind resistance technology.