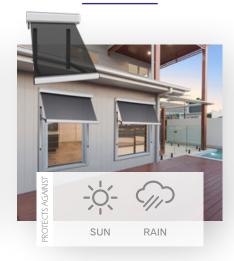

The Protecta Multi-Stop is quiet to operate and provides ideal protection against the elements. Where good looks and shading are your priority, our Deep Channel Awning System is the right solution.

Flawless in operation and robust in appearance, the Deep Channel system shares the same aesthetic and functional attributes as the Z3 system, minus the wind resistance technology.