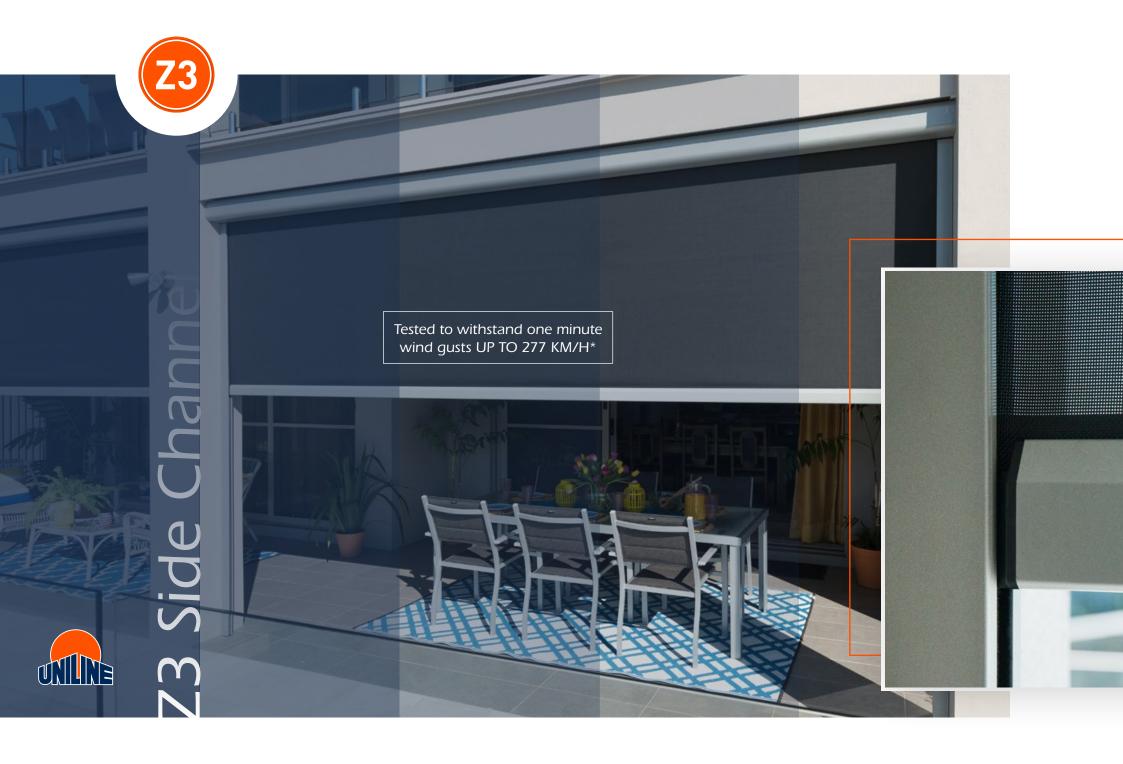

## Protecta **Z3 Side Channel**

Create additional rooms & private spaces by extending your outdoor living while remaining protected from sun, wind, rain and those pesky insects.

Tested to withstand one minute wind gusts UP TO 277 KM/H\*

# Z3 Awnings between 4 – 5.8m – Gearbox and Motor operation only.

<sup>\*</sup>Please see detailed disclaimer at: protecta-awnings.com.au/downloads/PROTECTA-Awning-Z3-Wind-Rating-Disclaimer.pdf

When you need to cover a wide open alfresco or living area, don't look past the Protecta Xtra Large awning. Capable of covering external openings including balconies and decks up to 5.8m wide.