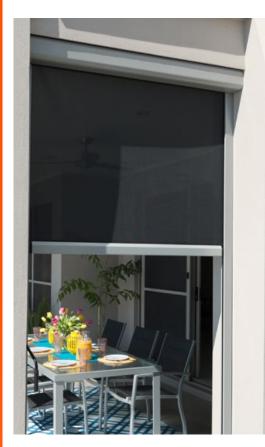

Spring

Suitable for use as an external screen in low wind areas. This system is perfect for providing extra privacy & sun protection where required.

Great for areas like patios, pergolas and balconies. With optional fixing straps, you have the ability to secure on lower mounting points if and when required. The straight drop is a clever and simple solution making privacy easy.