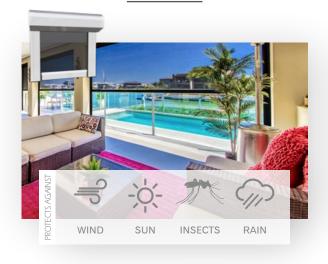

# Z3 Awnings between 4 – 5.8m – Gearbox and Motor operation only.

<sup>\*</sup>Please see detailed disclaimer at: protecta-awnings.com.au/downloads/PROTECTA-Awning-Z3-Wind-Rating-Disclaimer.pdf

When you need to cover a wide open alfresco or living area, don't look past the Protecta Xtra Large awning. Capable of covering external openings including balconies and decks up to 5.8m wide.

This robust system is perfect for creating that indoor-outdoor living space. You even have the option of fitting a "weather strip" that slides into the bottom rail blocking those chilly drafts.

A great value for money awning ideal for when you want to be able to stop and secure at any position for superior light and glare control.