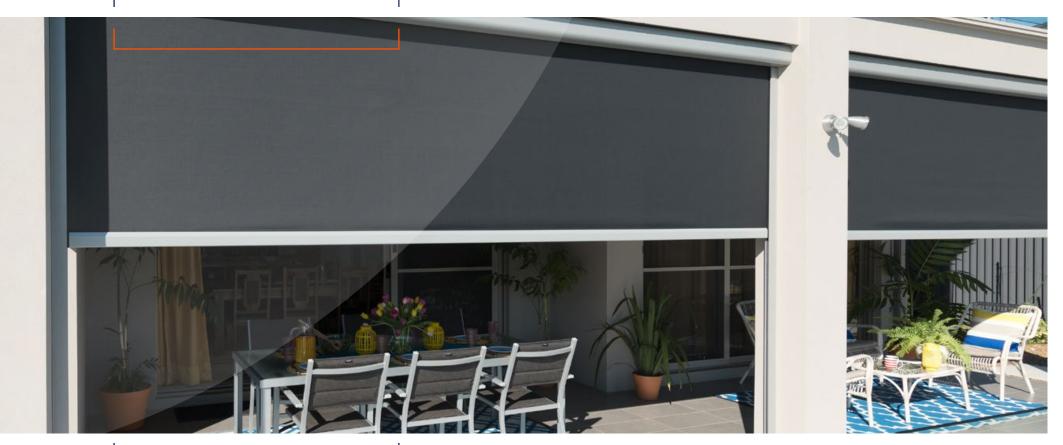

## Protecta **Z3 Side Channel**

Create additional rooms & private spaces by extending your outdoor living while remaining protected from sun, wind, rain and those pesky insects.

Tested to withstand one minute wind gusts UP TO 277 KM/H\*

LOCKABLE Bottom Rail^

Up to 5.8m# MAX Width

CENTRAL Locking Bottom Rail System<sup>^</sup>

It is still recommended best, safe practice to raise your awnings when you are not at home and in any heavy weather conditions.