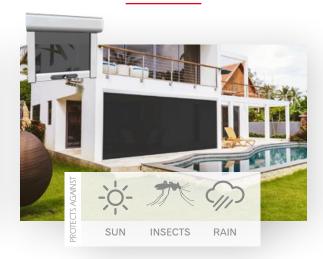

## Protecta **Z3 Side Channel**

Create additional rooms & private spaces by extending your outdoor living while remaining protected from sun, wind, rain and those pesky insects.

Tested to withstand one minute wind gusts UP TO 277 KM/H\*