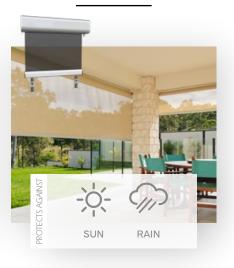

The Protecta Multi-Stop is quiet to operate and provides ideal protection against the elements. Where good looks and shading are your priority, our Deep Channel Awning System is the right solution.

Flawless in operation and robust in appearance, the Deep Channel system shares the same aesthetic and functional attributes as the Z3 system, minus the wind resistance technology.