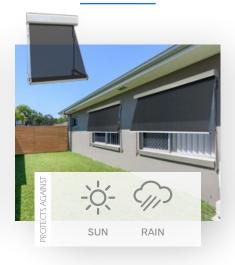

## Protecta **Z3 Side Channel**

Create additional rooms & private spaces by extending your outdoor living while remaining protected from sun, wind, rain and those pesky insects.

Tested to withstand one minute wind gusts UP TO 277 KM/H\*

LOCKABLE Bottom Rail^

Up to 5.8m# MAX Width

CENTRAL Locking Bottom Rail System<sup>^</sup>

It is still recommended best, safe practice to raise your awnings when you are not at home and in any heavy weather conditions.