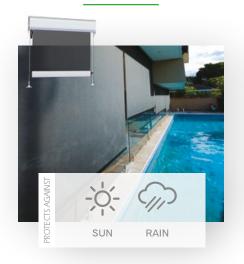

## Protecta **Z3 Side Channel**

Create additional rooms & private spaces by extending your outdoor living while remaining protected from sun, wind, rain and those pesky insects.

Tested to withstand one minute wind gusts UP TO 277 KM/H\*

# Z3 Awnings between 4 – 5.8m – Gearbox and Motor operation only.

<sup>\*</sup>Please see detailed disclaimer at: protecta-awnings.com.au/downloads/PROTECTA-Awning-Z3-Wind-Rating-Disclaimer.pdf

When you need to cover a wide open alfresco or living area, don't look past the Protecta Xtra Large awning. Capable of covering external openings including balconies and decks up to 5.8m wide.